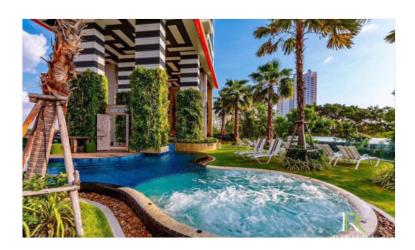

## **Property Description**

The new landmark of Jomtien, a luxury high-rise condominium, is designed to make a statement and stand out from the skyline whilst enjoying direct commanding views over the entire Jomtien Beach area. Conveniently located off the all-new 2nd road, enjoying excellent access to Pattaya's main Sukhumvit road. Over 80% of units feature direct sea views. The Riviera Jomtien provides the best facilities, including swimming pools, jacuzzi, clubhouse and meeting room, games room, sauna, fitness, kid's club, etc. Highlighted with sky fitness and an infinity-edge pool on the 42nd floor. This unit is for sale in Thai name.

#### **Property Features**

- Security
- Gym
- Jacuzzi
- Sauna
- Swimming Pool
- Air Conditioning
- Balcony
- Car Park
- Electricity
- Integral Kitchen
- Internet
- Alarm
- Children's Area
- Concierge
- Guardhouse
- Lift
- Roof Garden
- Equipped Kitchen
- Terrace
- Disabled Access