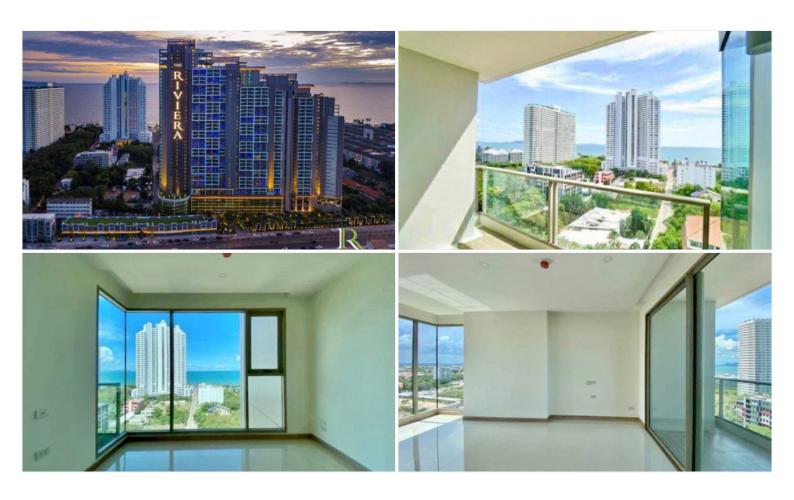

## **Property Description**

The new landmark of Jomtien, a luxury high-rise condominium, is designed to make a statement and stand out from the skyline whilst enjoying direct commanding views over the entire Jomtien Beach area. Conveniently located off the all-new 2nd road, enjoying excellent access to Pattaya's main Sukhumvit road. Over 80% of units feature direct sea views. The Riviera Jomtien provides the best facilities, including swimming pools, jacuzzi, clubhouse and meeting room, games room, sauna, fitness, kid's club, etc. Highlighted with sky fitness and an infinity-edge pool on the 42nd floor. This unit is for sale in Thai name.

### Photo Gallery