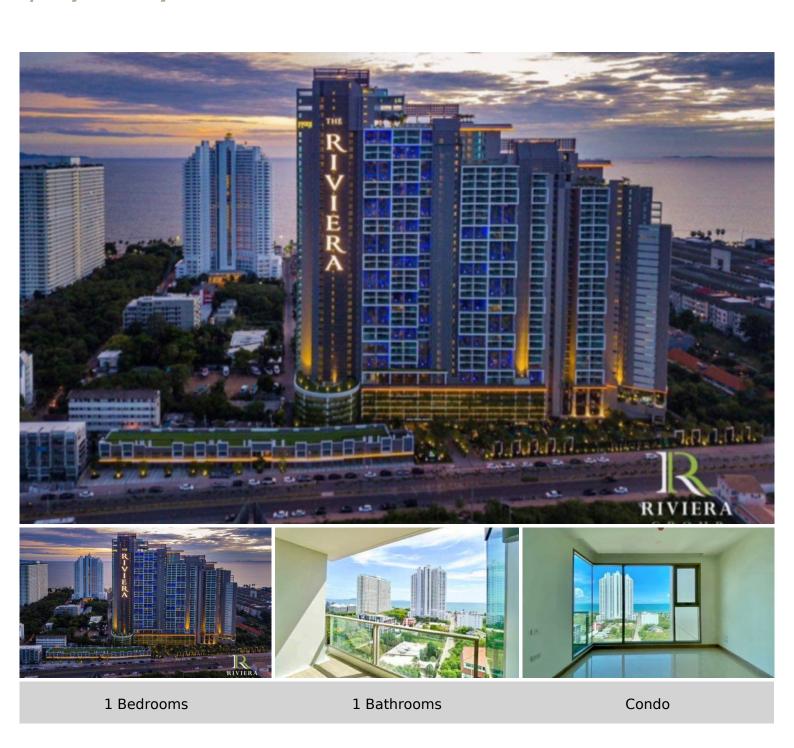

# Riviera Jomtien - 1 Bed 1 Bath Sea View ( 15th Floor)

Pattaya, Jomtien, Thailand Reference: 22763

**\$5,500,000** 

## **Property Description**

The new landmark of Jomtien, a luxury high-rise condominium, is designed to make a statement and stand out from the skyline whilst enjoying direct commanding views over the entire Jomtien Beach area. Conveniently located off the all-new 2nd road, enjoying excellent access to Pattaya's main Sukhumvit road. Over 80% of units feature direct sea views. The Riviera Jomtien provides the best facilities, including swimming pools, jacuzzi, clubhouse and meeting room, games room, sauna, fitness, kid's club, etc. Highlighted with sky fitness and an infinity-edge pool on the 42nd floor. This unit is for sale in Thai name.

### **Property Details**

• Property Type: Condo

• Location: Pattaya, Jomtien, Thailand

• Internal Area: 48m²

Land Area: 0m²
Price: \$5,500,000

Bedrooms: 1Bathrooms: 1