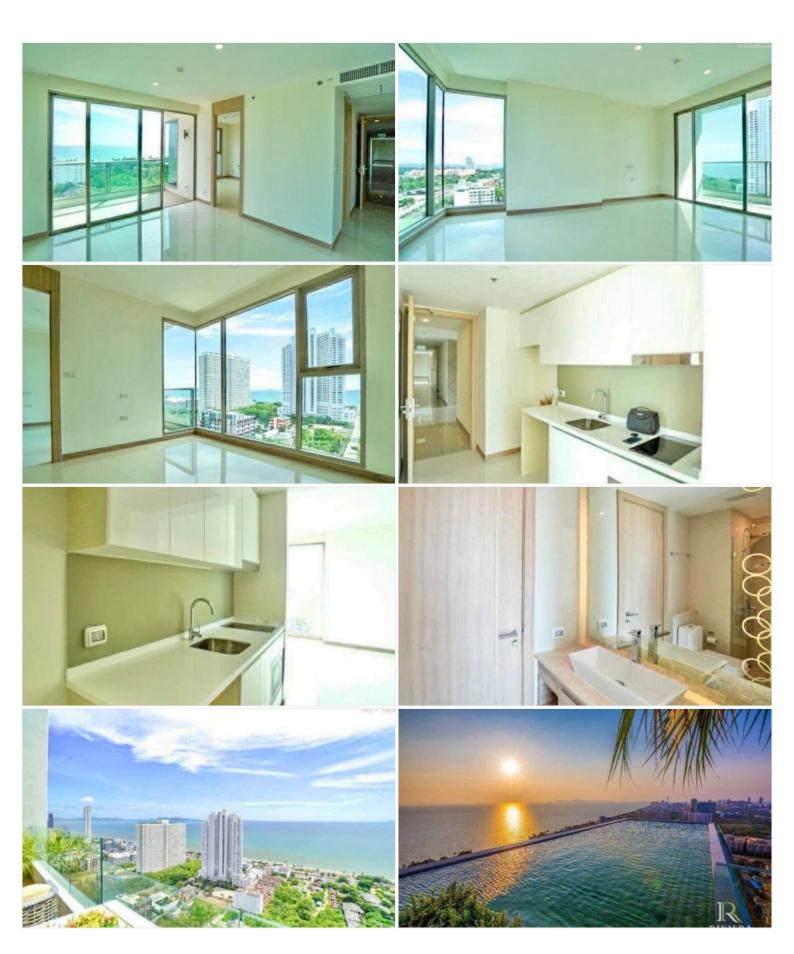

## **Property Description**

The new landmark of Jomtien, a luxury high-rise condominium, is designed to make a statement and stand out from the skyline whilst enjoying direct commanding views over the entire Jomtien Beach area. Conveniently located off the all-new 2nd road, enjoying excellent access to Pattaya's main Sukhumvit road. Over 80% of units feature direct sea views. The Riviera Jomtien provides the best facilities, including swimming pools, jacuzzi, clubhouse and meeting room, games room, sauna, fitness, kid's club, etc. Highlighted with sky fitness and an infinity-edge pool on the 42nd floor. This unit is for sale in Thai name.

### Photo Gallery