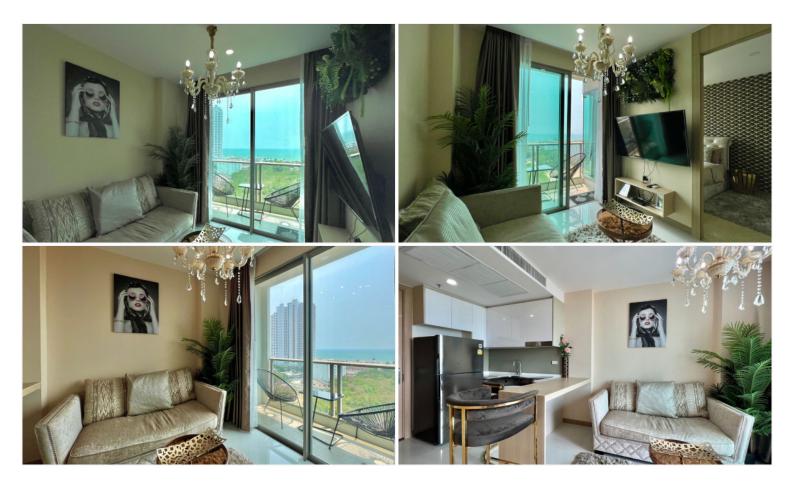

### **Property Description**

The new landmark of Jomtien, a luxury high-rise condominium, is designed to make a statement and stand out from the skyline whilst enjoying direct commanding views over the entire Jomtien Beach area. Conveniently located off the all-new 2nd road, enjoying excellent access to Pattaya's main Sukhumvit road. Over 80% of units feature direct sea views. The Riviera Jomtien provides the best facilities, including swimming pools, jacuzzi, clubhouse and meeting room, games room, sauna, fitness, kid's club, etc. Highlighted with sky fitness and an infinity-edge pool on the 42nd floor

### Photo Gallery