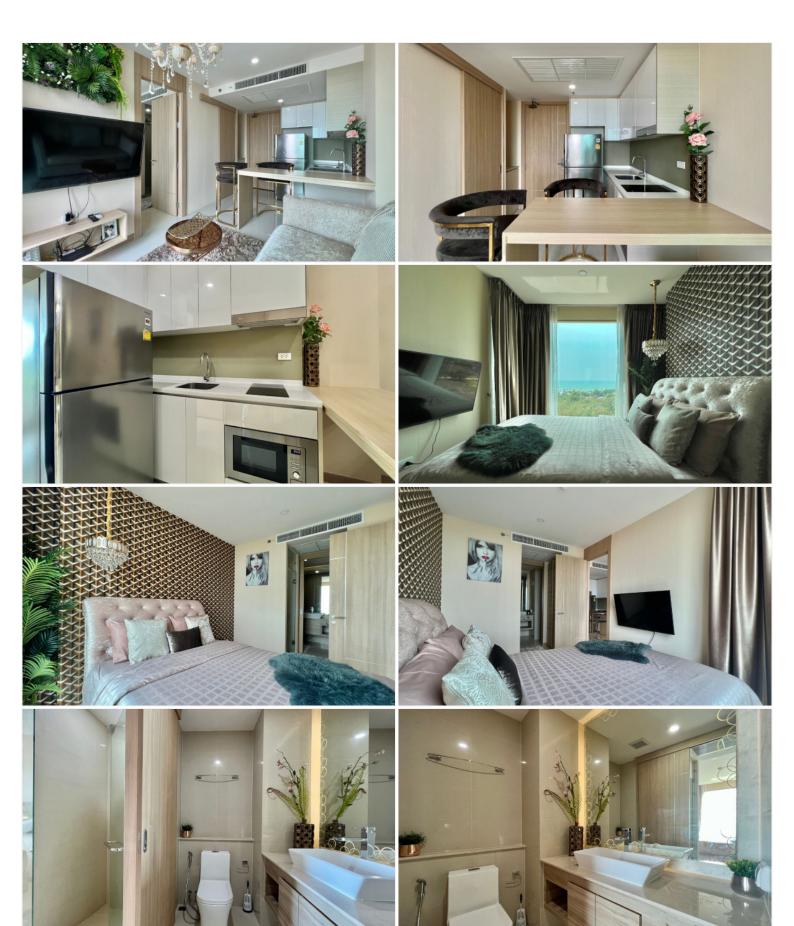

### **Property Description**

The new landmark of Jomtien, a luxury high-rise condominium, is designed to make a statement and stand out from the skyline whilst enjoying direct commanding views over the entire Jomtien Beach area. Conveniently located off the all-new 2nd road, enjoying excellent access to Pattaya's main Sukhumvit road. Over 80% of units feature direct sea views. The Riviera Jomtien provides the best facilities, including swimming pools, jacuzzi, clubhouse and meeting room, games room, sauna, fitness, kid's club, etc. Highlighted with sky fitness and an infinity-edge pool on the 42nd floor

### Photo Gallery