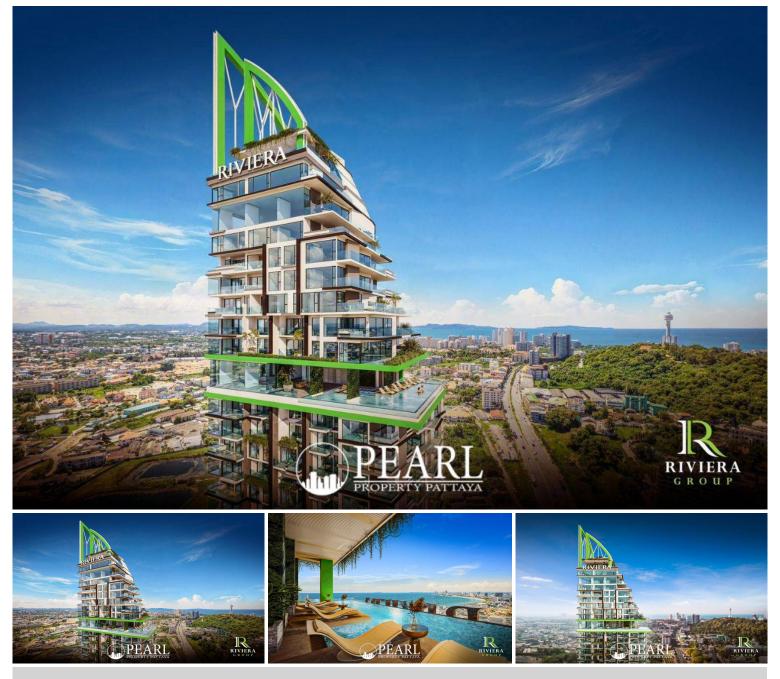

### **Riviera California**

Pattaya, Thailand Reference: 0723

#### **Property Description**

Pearl Property presents The Riviera California, a stunning new high-rise condominium by The Riviera Group, redefining luxury living in Pattaya.

Rising 33 floors above the city, this exclusive development offers **122 meticulously crafted residences**, each designed to maximize breathtaking panoramic views of Pattaya Bay and the iconic Pattaya Sign on Pratumnak Hill. Inspired by California's glamorous coastal lifestyle, The Riviera California blends sophistication with resort-style amenities, making it a premier choice for upscale living.

Luxury Residences with Stunning Views

The development offers a variety of **well-appointed units**, catering to different lifestyle needs:

• 1-bedroom units - Starting at 34 sqm

•2-bedroom units - Spacious layouts of approximately 61 sqm

•3-bedroom units - Expansive penthouse-style residences up to 256 sqm

Residents will enjoy an array of premium facilities, ensuring both relaxation and recreation:

- Multiple swimming pools, including a rooftop infinity pool with stunning sea views
- State-of-the-art fitness center
- Luxury spa with sauna, steam room, and onsen
- Golf simulator and squash court for sports enthusiasts
- Dedicated children's play area and kids' club
- Co-working spaces and stylish lounge areas for work and socializing
- 24-hour security with CCTV surveillance, ensuring peace of mind