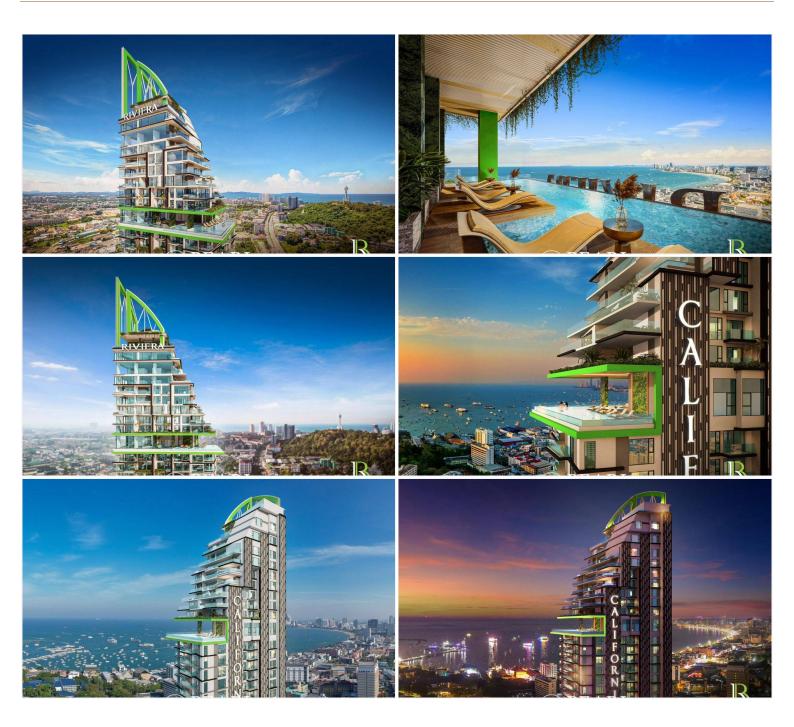

and onsen
- Golf simulator and squash court for sports enthusiasts
- Dedicated children's play area and kids' club
- Co-working spaces and stylish lounge areas for work and socializing
- 24-hour security with CCTV surveillance, ensuring peace of mind

**Prime Location & Unmatched Lifestyle** 

Nestled in a prestigious area of Pattaya, **The Riviera California offers the perfect balance of vibrant city life and beachfront tranquility**. With easy access to Pattaya's renowned shopping, dining, and entertainment options, this development is ideal for both investors and homeowners seeking a world-class living experience.

Don't miss this opportunity to own a piece of Pattaya's most exciting new development. **Contact us today to learn more or schedule a private viewing.** 

## Photo Gallery



### Property Details

- Property Type: Condo
- Location: Pattaya, Thailand
- Price: \$3,500,000
- Bedrooms: 1
- Bathrooms: 0

#### **Property Features**

- Security
- Gym
- Jacuzzi
- Sauna
- Swimming Pool
- Air Conditioning
- Balcony
- Car Park
- Electricity
- Integral Kitchen
- Internet
- Alarm
- Children's Area
- Concierge
- Guardhouse
- Lift
- Roof Garden
- Equipped Kitchen
- Terrace
- Disabled Access
- Library

#### Location