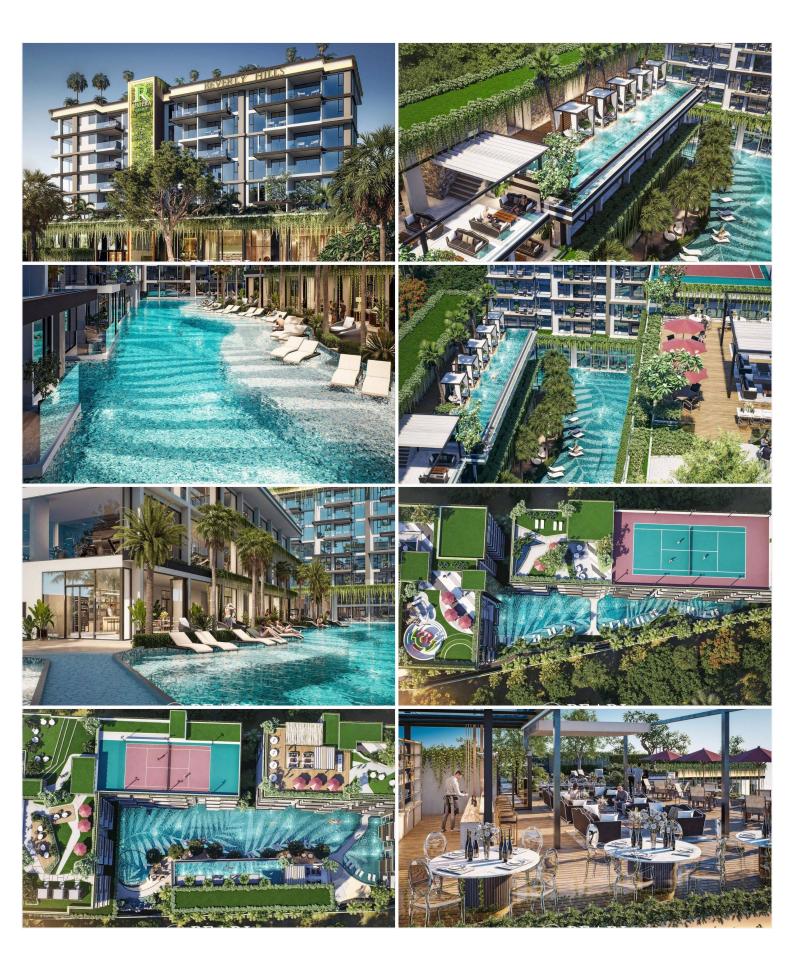

- Fully equipped, high-end gym
- Male and female changing facilities
- Yoga/Pilates room

**3rd Floor:** 

- Indoor air-conditioned club lounge
- Outdoor lounge bar and terrace
- Games area with pool table and table tennis

- Stunning 20-meter swimming pool with jacuzzi
- Floating pool beds and sun lounge decking
- Veranda sunset bar with expansive terraced lounge areas

#### 8th Floor:

- Rooftop bar with outdoor lounge seating (Building B)
- Full-size doubles tennis court (Building C)
- Lush gardens with sala lounges (Buildings A, B, and C)
- Kids' playground (Building B)

- Six multi-use retail shops for convenience
- Cozy coffee corner
- Beautifully landscaped green spaces
- Indoor and outdoor terrace restaurant with an open kitchen
- Children's pool with sliders
- Large decking areas, relaxing salas, and a 200-meter running track (400 meters per circuit)
- Scenic waterfalls and water features

- 87% secure underground parking with EV charging stations
- Boxing ring and full-size enclosed badminton court
- Golf-simulator room
- Male and female onsen, steam, sauna, and cold plunge facilities
- Enclosed pickleball court
- Spacious meeting room