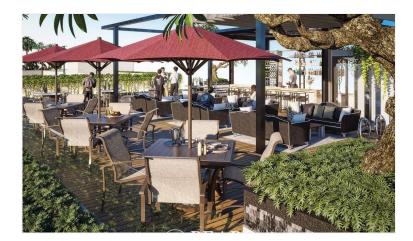

- Six multi-use retail shops for convenience
- Cozy coffee corner
- Beautifully landscaped green spaces
- Indoor and outdoor terrace restaurant with an open kitchen
- Children's pool with sliders
- Large decking areas, relaxing salas, and a 200-meter running track (400 meters per circuit)
- Scenic waterfalls and water features