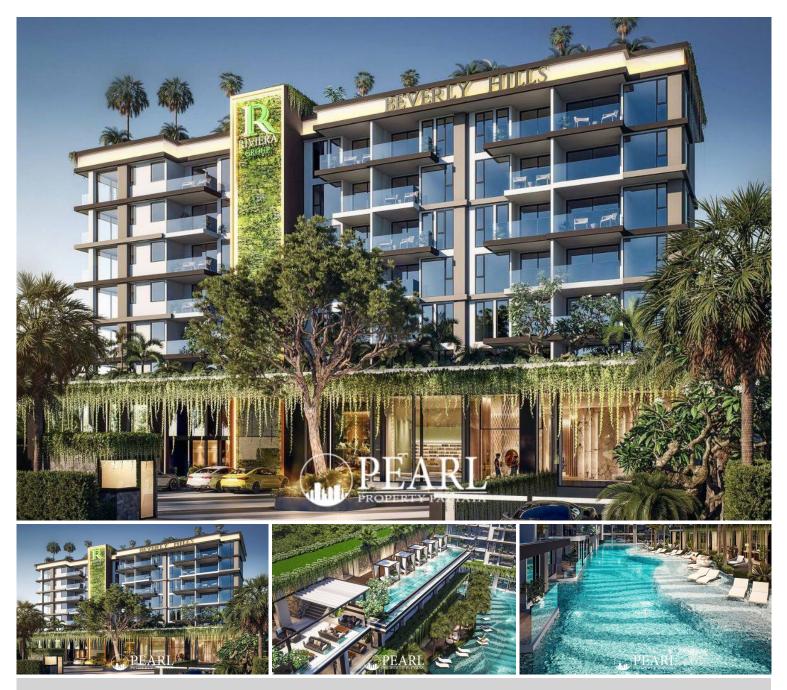

# **Property Description**

Pearl Property presents The Riviera Beverly Hills, an exclusive low-rise luxury condominium development by the award-winning Riviera Group. Located in the vibrant heart of Jomtien, Pattaya, this upcoming project redefines sophisticated coastal living with world-class amenities and exceptional design. Expected to be completed in December 2027, The Riviera Beverly Hills is the first low-rise venture by the Riviera Group, maintaining their signature high-end craftsmanship and attention to detail.

This prestigious development consists of three eight-story buildings, offering a total of 445 meticulously designed units. Residents can choose from a variety of unit types, including:

• Studio Units: Approximately 28 sqm

- Stunning 20-meter swimming pool with jacuzzi
- Floating pool beds and sun lounge decking
- Veranda sunset bar with expansive terraced lounge areas

#### 8th Floor:

- Rooftop bar with outdoor lounge seating (Building B)
- Full-size doubles tennis court (Building C)
- Lush gardens with sala lounges (Buildings A, B, and C)
- Kids' playground (Building B)