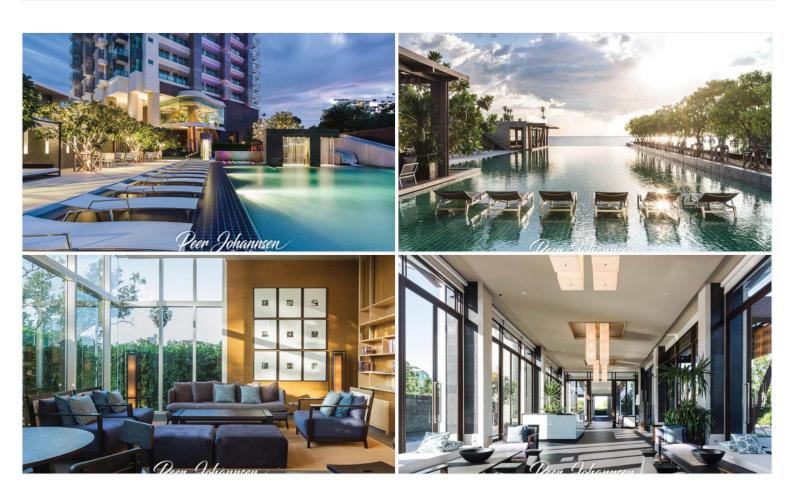

# **Property Description**

Super Luxurious Living, experiencing high-end relaxation at the Reflection Jomtien Beach. A beachfront luxurious condominium designed in a modern style. Allowing you to enjoy in a cozy and refreshing setting, surrounded by great lifestyle choices for your true relaxation in uniqueness. This is a fully furnished of 3 bedrooms, 5 bathrooms, 2kitchens, plus 1 maid's room on the 20th floor. An ultra-outstanding of a spacious balcony with Jacuzzi and transparent railing shows the 180-degree ocean view. A gigantic glass door to the ceiling gives you access to the city view and nature at the same time.

### **Property Features**

- Security
- Gym
- Jacuzzi
- Swimming Pool
- Air Conditioning
- Balcony
- Car Park
- Electricity
- Children's Area
- Lift
- Equipped Kitchen
- Library