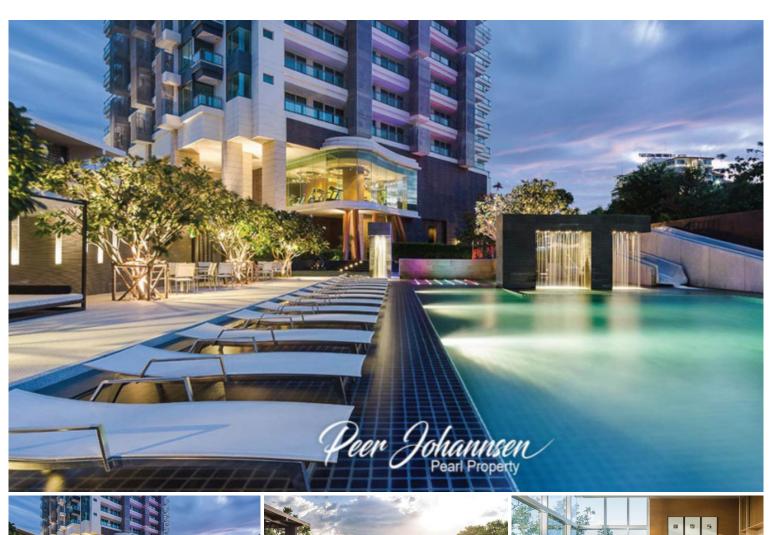

# **Property Description**

Super Luxurious Living, experiencing high-end relaxation at the Reflection Jomtien Beach. A beachfront luxurious condominium designed in a modern style. Allowing you to enjoy in a cozy and refreshing setting, surrounded by great lifestyle choices for your true relaxation in uniqueness. This is a fully furnished of 3 bedrooms, 5 bathrooms, 2kitchens, plus 1 maid's room on the 20th floor. An ultra-outstanding of a spacious balcony with Jacuzzi and transparent railing shows the 180-degree ocean view. A gigantic glass door to the ceiling gives you access to the city view and nature at the same time.

### **Property Features**

- Security
- Gym
- Jacuzzi
- Swimming Pool
- Air Conditioning
- Balcony
- Car Park
- Electricity
- Children's Area
- Lift
- Equipped Kitchen
- Library