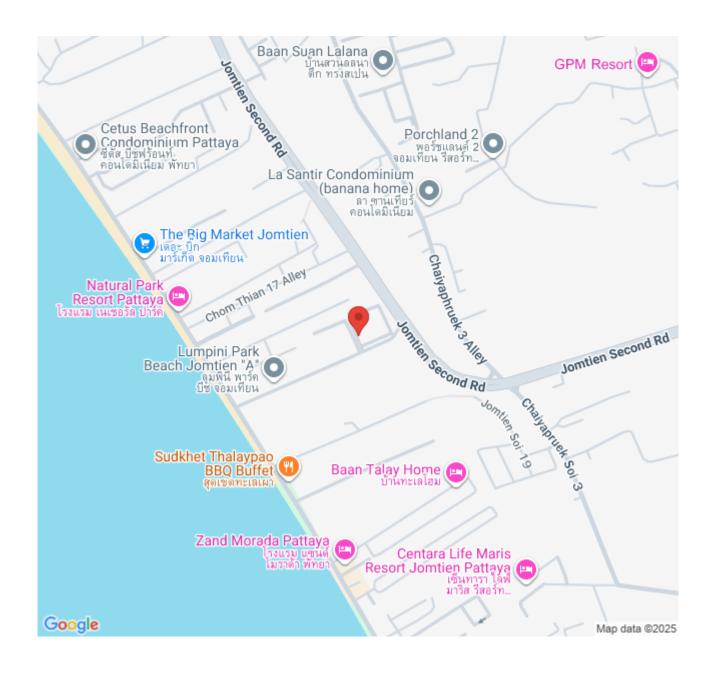

etting, surrounded by great lifestyle choices for your true relaxation in uniqueness. This is a fully furnished of 3 bedrooms, 5 bathrooms, 2kitchens, plus 1 maid's room on the 20th floor. An ultra-outstanding of a spacious balcony with Jacuzzi and transparent railing shows the 180-degree ocean view. A gigantic glass door to the ceiling gives you access to the city view and nature at the same time.

#### Photo Gallery











## **Property Details**

• Property Type: Condo

• Location: Pattaya, Jomtien, Thailand

Internal Area: 217m²
Land Area: 217m²
Price: \$28,500,000

Bedrooms: 3Bathrooms: 5

### **Property Features**

- Security
- Gym
- Jacuzzi
- Swimming Pool
- Air Conditioning
- Balcony
- Car Park
- Electricity
- Children's Area
- Lift
- Equipped Kitchen
- Library

#### Location