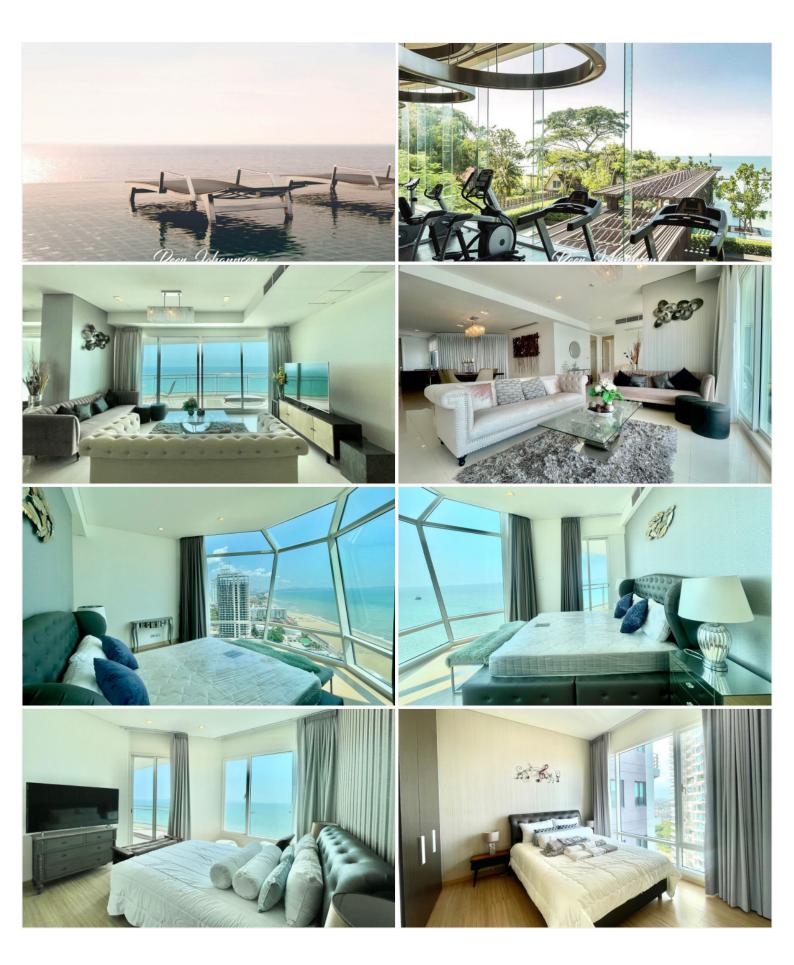

# **Property Description**

Super Luxurious Living, experiencing high-end relaxation at the Reflection Jomtien Beach. A beachfront luxurious condominium designed in a modern style. Allowing you to enjoy in a cozy and refreshing setting, surrounded by great lifestyle choices for your true relaxation in uniqueness. This is a fully furnished of 3 bedrooms, 5 bathrooms, 2kitchens, plus 1 maid's room on the 20th floor. An ultra-outstanding of a spacious balcony with Jacuzzi and transparent railing shows the 180-degree ocean view. A gigantic glass door to the ceiling gives you access to the city view and nature at the same time.

## **Property Details**

• Property Type: Condo

• Location: Pattaya, Jomtien, Thailand

Internal Area: 217m²
Land Area: 217m²
Price: \$28,500,000

Bedrooms: 3Bathrooms: 5