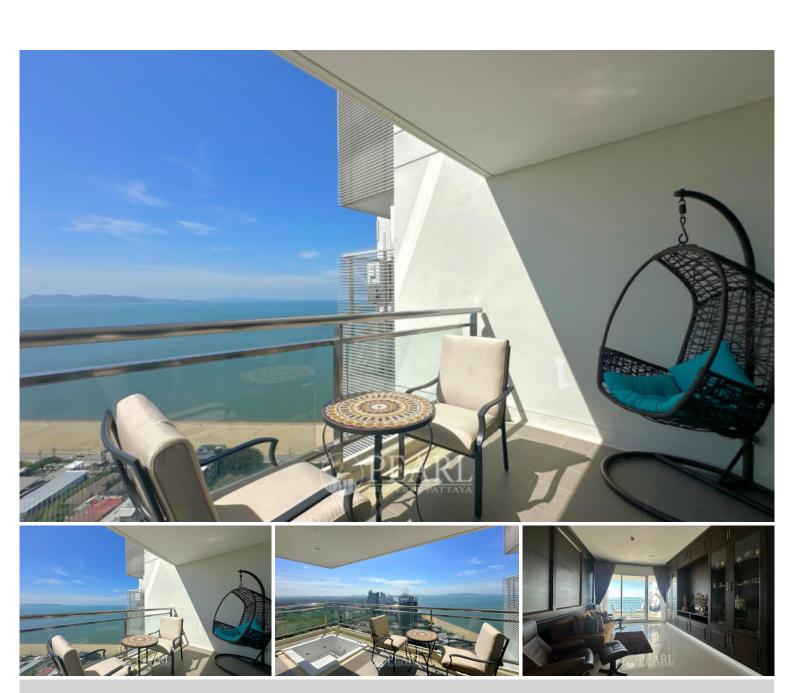

## **Property Description**

Super Luxurious Living, experiencing high-end relaxation at the Reflection Jomtien Beach. A beachfront luxurious condominium designed in a modern style. Allowing you to enjoy in a cozy and refreshing setting, surrounded by great lifestyle choices for your true relaxation in uniqueness. This unit is a fully furnished containing 2 bedrooms, 2 bathrooms situated on the 28th floor of building B offering 116.04 Sqm. of living space, a living area with a dining table, European kitchen, One of the standout features is a spacious balcony with a jacuzzi, providing an impressive view of the sea. This unit is available for sale in Foreign name ownership

### Photo Gallery