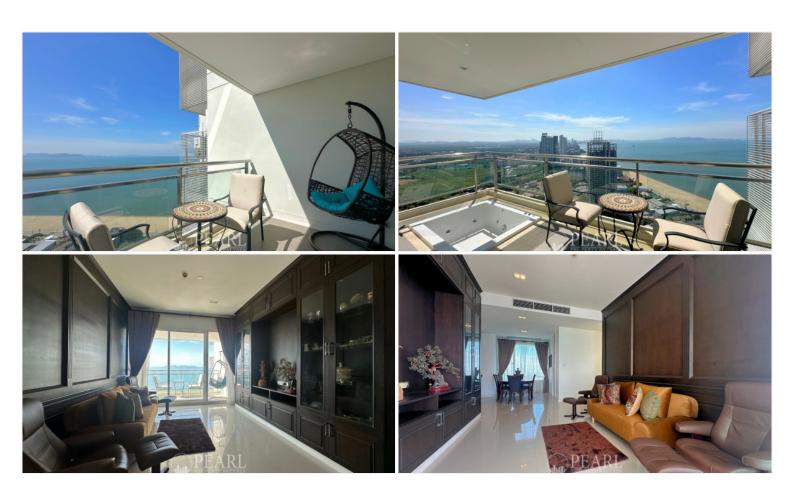

## **Property Description**

Super Luxurious Living, experiencing high-end relaxation at the Reflection Jomtien Beach. A beachfront luxurious condominium designed in a modern style. Allowing you to enjoy in a cozy and refreshing setting, surrounded by great lifestyle choices for your true relaxation in uniqueness. This unit is a fully furnished containing 2 bedrooms, 2 bathrooms situated on the 28th floor of building B offering 116.04 Sqm. of living space, a living area with a dining table, European kitchen, One of the standout features is a spacious balcony with a jacuzzi, providing an impressive view of the sea. This unit is available for sale in Foreign name ownership

### Photo Gallery