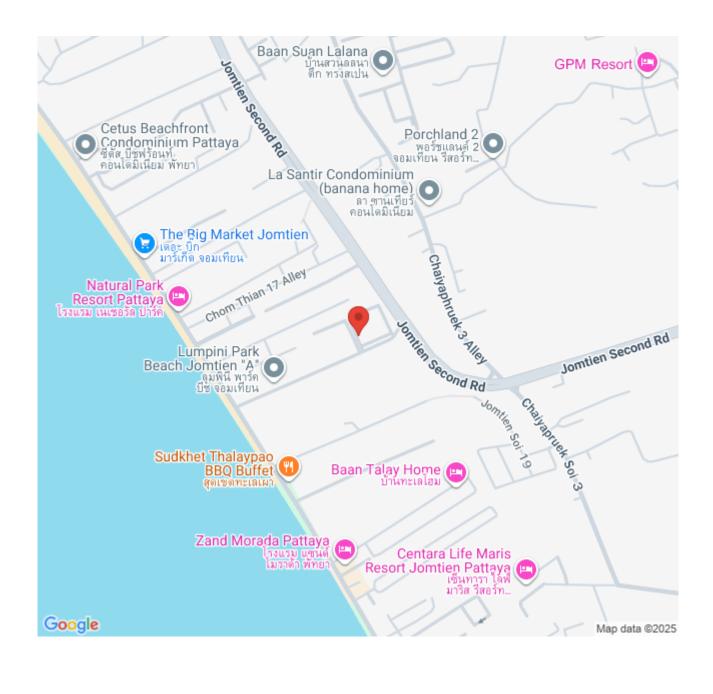

xation in uniqueness. This unit is a fully furnished containing 2 bedrooms, 2 bathrooms situated on the 28th floor of building B offering 116.04 Sqm. of living space, a living area with a dining table, European kitchen, One of the standout features is a spacious balcony with a jacuzzi, providing an impressive view of the sea. This unit is available for sale in Foreign name ownership

### Photo Gallery











### **Property Details**

• Property Type: Condo

• Location: Pattaya, Jomtien, Thailand

• Internal Area: 116.04m²

Land Area: 116m²
Price: \$12,700,000

Bedrooms: 2Bathrooms: 2

### **Property Features**

- Security
- Gym
- Swimming Pool
- Tennis Court
- Air Conditioning
- Balcony
- Car Park
- Electricity
- Alarm
- Concierge
- Guardhouse
- Lift
- Equipped Kitchen

#### Location