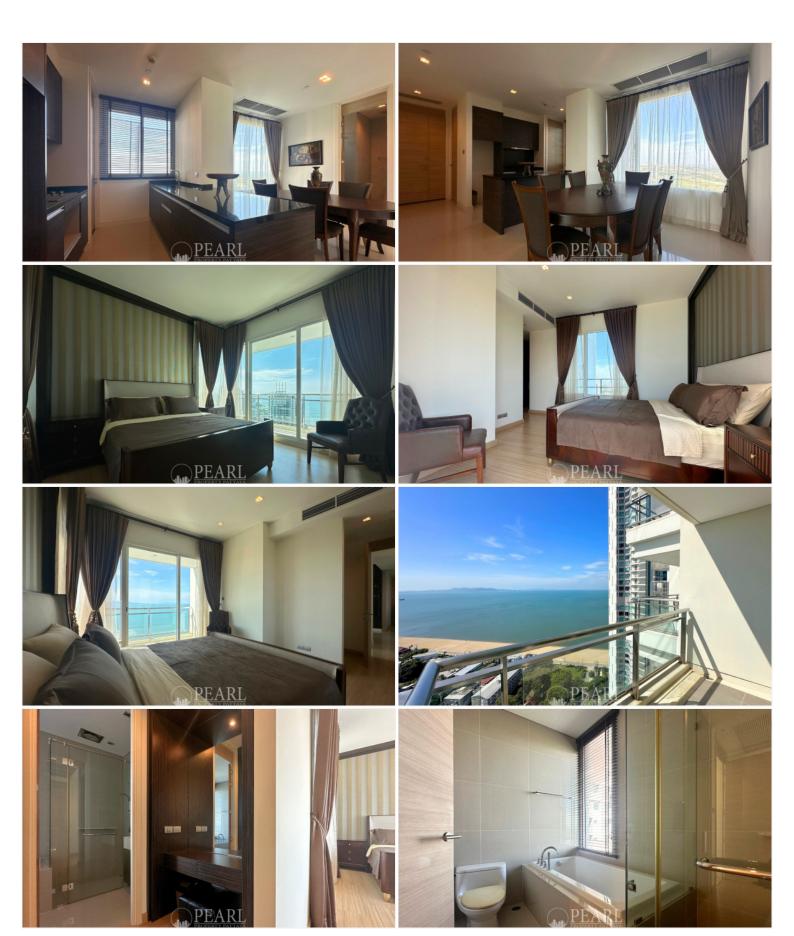

## **Property Description**

Super Luxurious Living, experiencing high-end relaxation at the Reflection Jomtien Beach. A beachfront luxurious condominium designed in a modern style. Allowing you to enjoy in a cozy and refreshing setting, surrounded by great lifestyle choices for your true relaxation in uniqueness. This unit is a fully furnished containing 2 bedrooms, 2 bathrooms situated on the 28th floor of building B offering 116.04 Sqm. of living space, a living area with a dining table, European kitchen, One of the standout features is a spacious balcony with a jacuzzi, providing an impressive view of the sea. This unit is available for sale in Foreign name ownership

### Photo Gallery