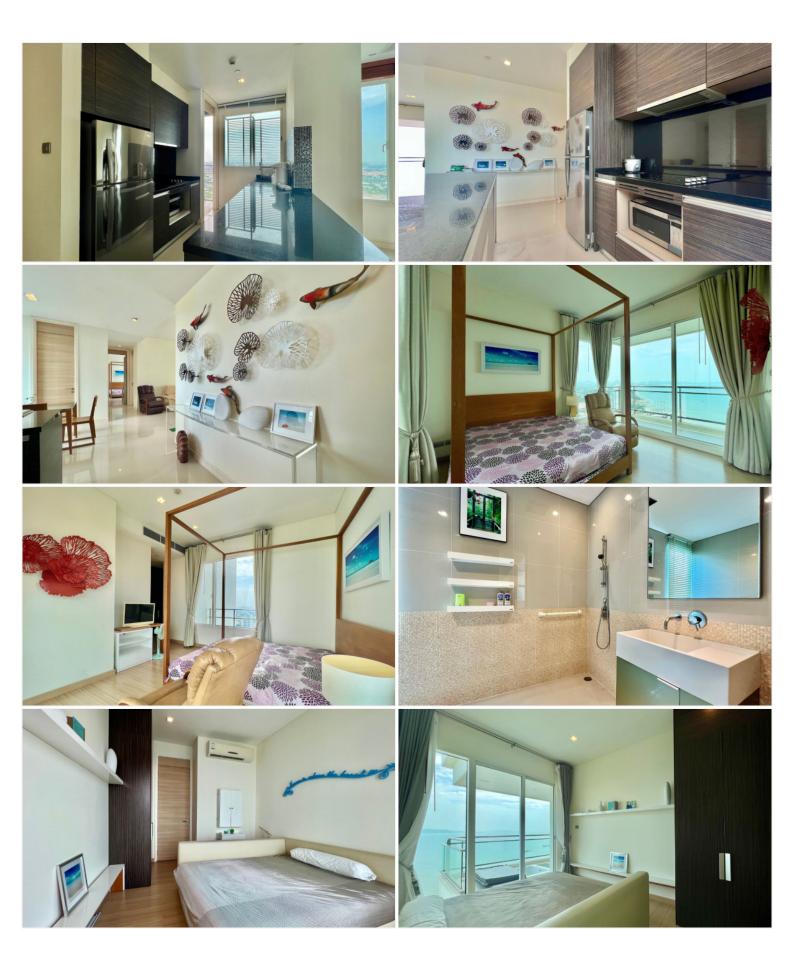

## **Property Description**

Reflections is a high rise 2 buildings condominium, located on Jomtien Beach Road Soi 19, unique, iconic architectural design-the ultimate beachfront living experience. Both towers have exclusive swimming pools and sky gardens, the one on Oceanfront affording panoramic sea-views and it is a pet friendly condo project. This 2 bedrooms 2 bathrooms unit is situated on the 40th floor of building B, offering 116 sqm. an ultra-outstanding of a spacious balcony with Jacuzzi. It comes fully furnished with a modern vintage design, European kitchen with dinning area, living area, storage room. The condo is bright and airy plus offers stunning ocean views. This unit is for rent and for sale in Thai name.

### Photo Gallery