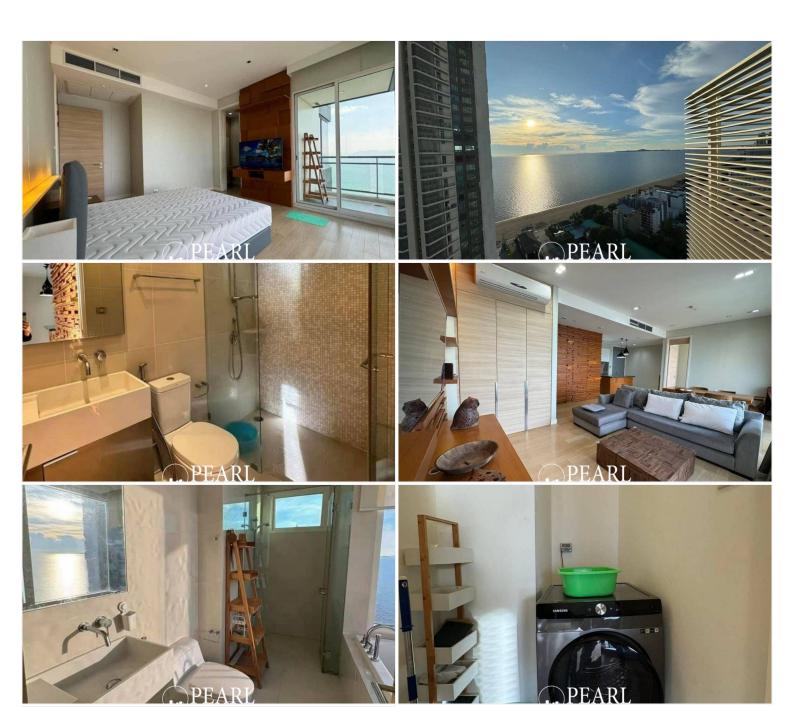

# **Property Description**

Pearl Property presents this stunning sea-view condo in the sought-after Reflection Jomtien an upscale beachfront residence just steps from Jomtien Beach.

Located on the 25th floor of Building B, this spacious 102 sqm unit offers a spectacular direct sea view and an ideal layout with 1 bedroom and 2 bathrooms—perfect for modern living or a high-potential investment.

#### **Property Highlights:**

1 Bedroom, 2 Bathrooms

102 sqm usable area

25th Floor, Building B

Unobstructed sea view

Foreign quota ownership

Transfer fee: 50/50 split

Reflection Jomtien is renowned for its sleek, modern design and premium location. Enjoy easy access to beachfront cafés, international restaurants, shops, and convenient transportation routes. Whether you're seeking a stylish home by the sea or a lucrative rental property, this unit delivers on every front.

# Photo Gallery