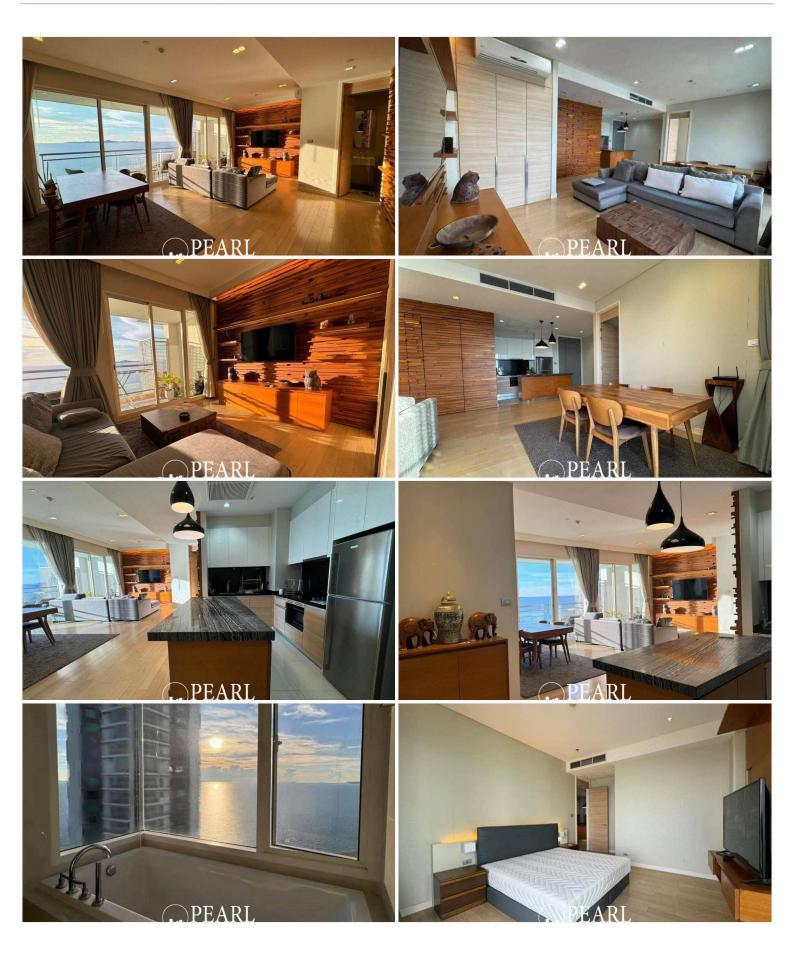

# **Property Description**

Pearl Property presents this stunning sea-view condo in the sought-after Reflection Jomtien an upscale beachfront residence just steps from Jomtien Beach.

Located on the 25th floor of Building B, this spacious 102 sqm unit offers a spectacular direct sea view and an ideal layout with 1 bedroom and 2 bathrooms—perfect for modern living or a high-potential investment.

#### **Property Highlights:**

1 Bedroom, 2 Bathrooms

102 sqm usable area

25th Floor, Building B

Unobstructed sea view

Foreign quota ownership

Transfer fee: 50/50 split

Reflection Jomtien is renowned for its sleek, modern design and premium location. Enjoy easy access to beachfront cafés, international restaurants, shops, and convenient transportation routes. Whether you're seeking a stylish home by the sea or a lucrative rental property, this unit delivers on every front.

# Photo Gallery