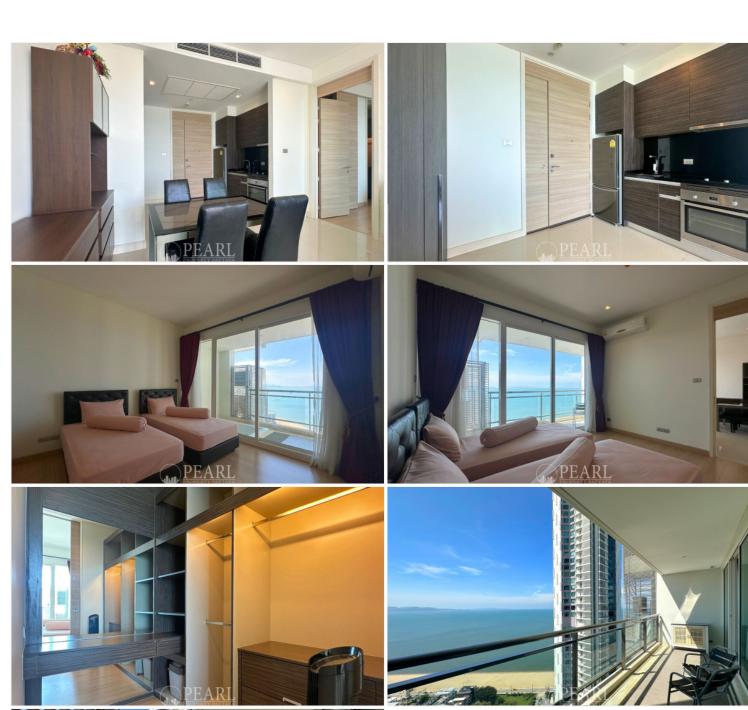

# **Property Description**

Super Luxurious Living, experiencing high-end relaxation at the Reflection Jomtien Beach. A beachfront luxurious condominium designed in a modern style. Allowing you to enjoy in a cozy and refreshing setting, surrounded by great lifestyle choices for your true relaxation in uniqueness. This unit is a fully furnished containing 1 bedroom, 1 bathroom situated on the 28th floor of building B offering 62.6 Sqm. of living space, a living area with a dining table, European kitchen, a balcony with a jacuzzi, providing an impressive view of the sea. This unit is available for sale in Foreign name ownership

# Photo Gallery