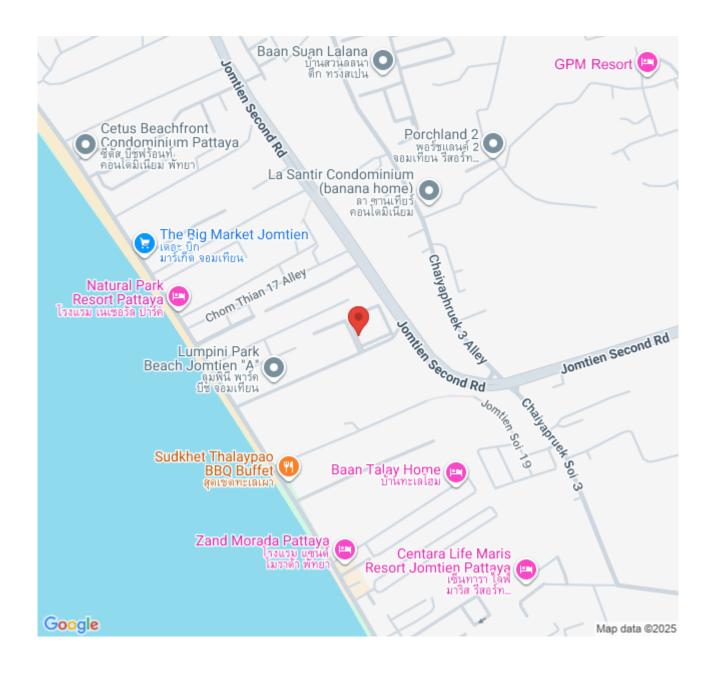

lifestyle choices for your true relaxation in uniqueness. This unit is a fully furnished containing 1 bedroom, 1 bathroom situated on the 28th floor of building B offering 62.6 Sqm. of living space, a living area with a dining table, European kitchen, a balcony with a jacuzzi, providing an impressive view of the sea. This unit is available for sale in Foreign name ownership

# Photo Gallery













### **Property Details**

• Property Type: Condo

• Location: Pattaya, Jomtien, Thailand

• Internal Area: 62.6m<sup>2</sup>

Land Area: 63m²
Price: \$7,000,000

Bedrooms: 1Bathrooms: 1

#### **Property Features**

- Security
- Gym
- Swimming Pool
- Tennis Court
- Air Conditioning
- Balcony
- Car Park
- Electricity
- Alarm
- Concierge
- Guardhouse
- Lift
- Equipped Kitchen

#### Location