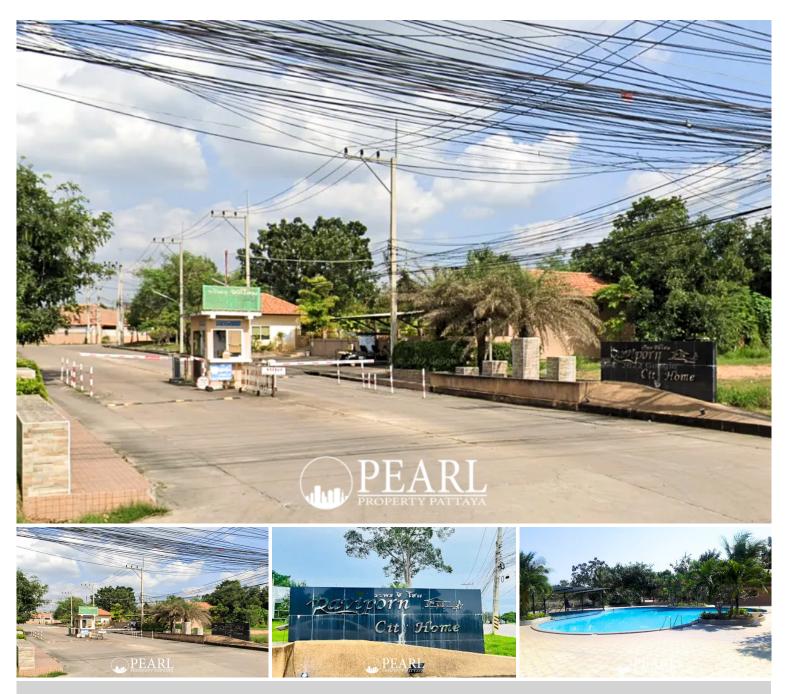

### **Property Description**

Raviporn City Home Village—a serene residential enclave nestled in the heart of East Pattaya's Nong Prue district. Completed in 2013, this well-established development comprises 148 single-story villas, offering a harmonious blend of comfort, security, and accessibility.

Project Highlights

- Property Type: Single-story houses and villas
- Completion: June 2013
- Total Units: 148

•

- Unit Sizes: Ranging from 100 to 180 sqm of usable area
- Land Plots: Approximately 140 to 479 sqm

Layouts: 2 to 3 bedrooms with 2 to 3 bathrooms

• Facilities:

• Communal swimming pool

• Clubhouse

24-hour security with CCTV surveillance

• Pet-friendly environment

• Low common area fee of \$250/month

**Prime Location & Lifestyle** 

# Photo Gallery