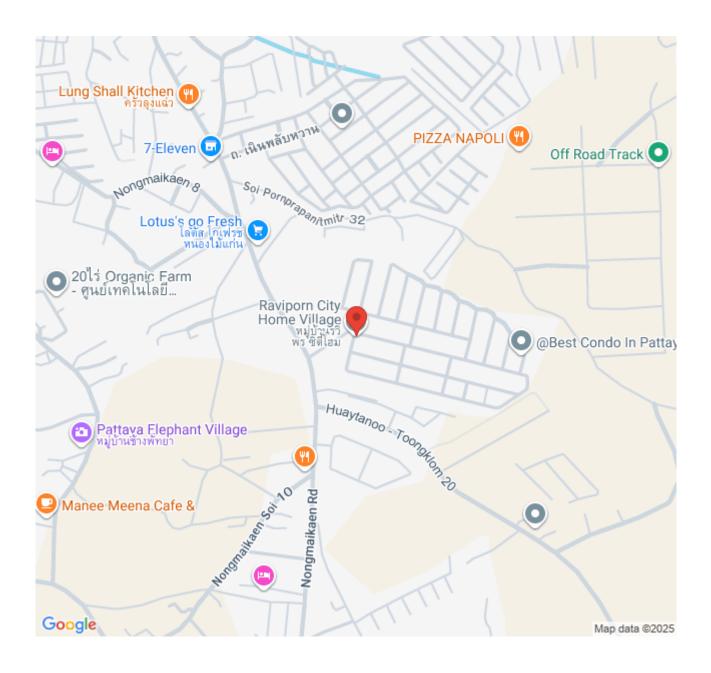

Situated just 15–20 minutes from Pattaya City Center and Jomtien Beach, residents enjoy seamless access to major thoroughfares like the Bangkok-Chonburi Motorway (Route 7) and Highway 36, facilitating easy commutes to Chonburi, Rayong, and nearby industrial zones. The neighborhood is enriched with amenities including Family Mart, local eateries, international schools, and Bangkok Hospital Pattaya—all within a short drive.

#### Location