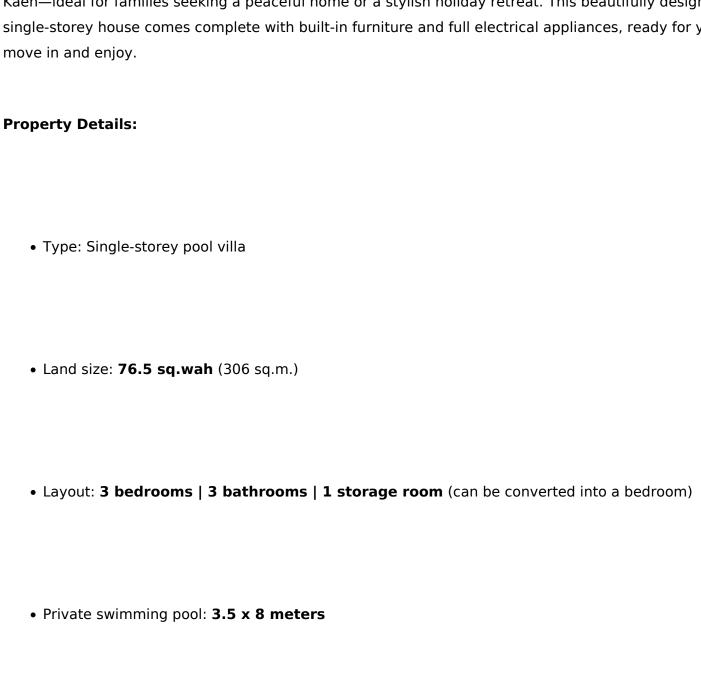

# **Property Description**

Pearl Property presents a fully furnished private pool villa in Raveeporn City Home, Nong Mai Kaen—ideal for families seeking a peaceful home or a stylish holiday retreat. This beautifully designed single-storey house comes complete with built-in furniture and full electrical appliances, ready for you to

• Price: 7,900,000 THB

| Key Features:                                                        |  |
|----------------------------------------------------------------------|--|
| Fully built-in interior design                                       |  |
| Free electrical appliances:                                          |  |
| o 4 air-conditioners                                                 |  |
| 。3 TVs                                                               |  |
| ∘ 1 refrigerator                                                     |  |
| <ul> <li>Microwave, electric stove, oven, and cooker hood</li> </ul> |  |

# **Property Details**

• Property Type: Villa

• Location: Pattaya City, Pattaya, Thailand

Internal Area: 250m²
 Land Area: 306m²
 Price: \$7,900,000

Bedrooms: 3Bathrooms: 3