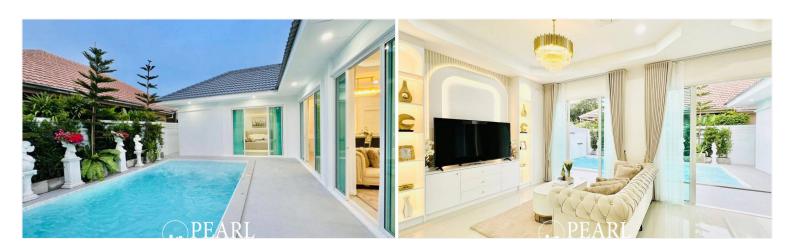

# **Property Description**

Pearl Property presents a fully furnished private pool villa in Raveeporn City Home, Nong Mai Kaen—ideal for families seeking a peaceful home or a stylish holiday retreat. This beautifully designed single-storey house comes complete with built-in furniture and full electrical appliances, ready for you to

• Price: 7,900,000 THB

| Key Features:                                                        |  |
|----------------------------------------------------------------------|--|
| Fully built-in interior design                                       |  |
| Free electrical appliances:                                          |  |
| o 4 air-conditioners                                                 |  |
| 。3 TVs                                                               |  |
| ∘ 1 refrigerator                                                     |  |
| <ul> <li>Microwave, electric stove, oven, and cooker hood</li> </ul> |  |

#### **Lifestyle Benefits:**

This home offers an ideal balance between relaxation and functionality. Whether used as a permanent residence or a weekend retreat, you'll enjoy the privacy of a private pool, generous living spaces, and a quiet neighborhood just a short drive from Pattaya city.