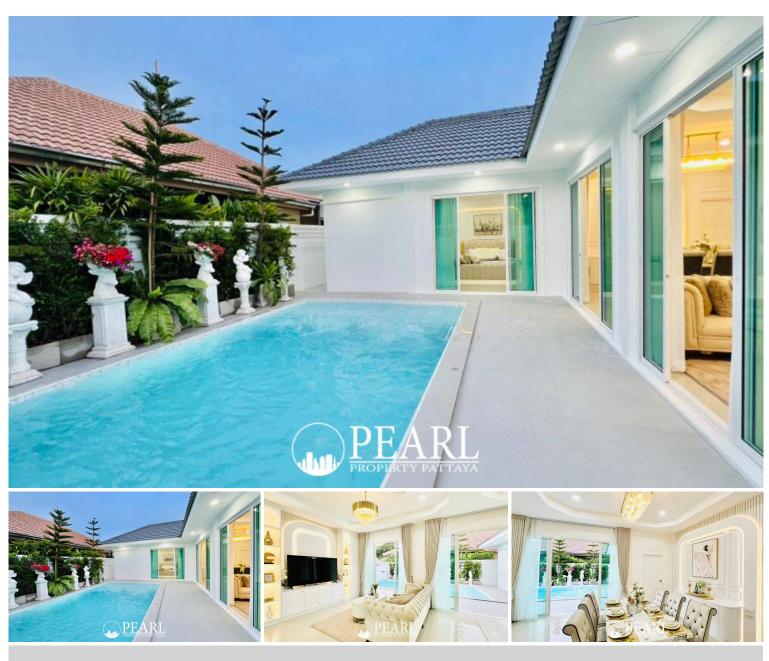

## Raveeporn City Home - 3Bed 3bath

Pattaya City, Pattaya, Thailand Reference: 0093

3 Bedrooms Villa 3 Bathrooms

# **Property Description**

Pearl Property presents a fully furnished private pool villa in Raveeporn City Home, Nong Mai Kaen—ideal for families seeking a peaceful home or a stylish holiday retreat. This beautifully designed single-storey house comes complete with built-in furniture and full electrical appliances, ready for you to

• Price: 7,900,000 THB

| Key Features:                                                        |  |
|----------------------------------------------------------------------|--|
| Fully built-in interior design                                       |  |
| Free electrical appliances:                                          |  |
| o 4 air-conditioners                                                 |  |
| 。3 TVs                                                               |  |
| ∘ 1 refrigerator                                                     |  |
| <ul> <li>Microwave, electric stove, oven, and cooker hood</li> </ul> |  |

# **Property Details**

• Property Type: Villa

• Location: Pattaya City, Pattaya, Thailand

Internal Area: 250m²
 Land Area: 306m²
 Price: \$7,900,000

Bedrooms: 3Bathrooms: 3