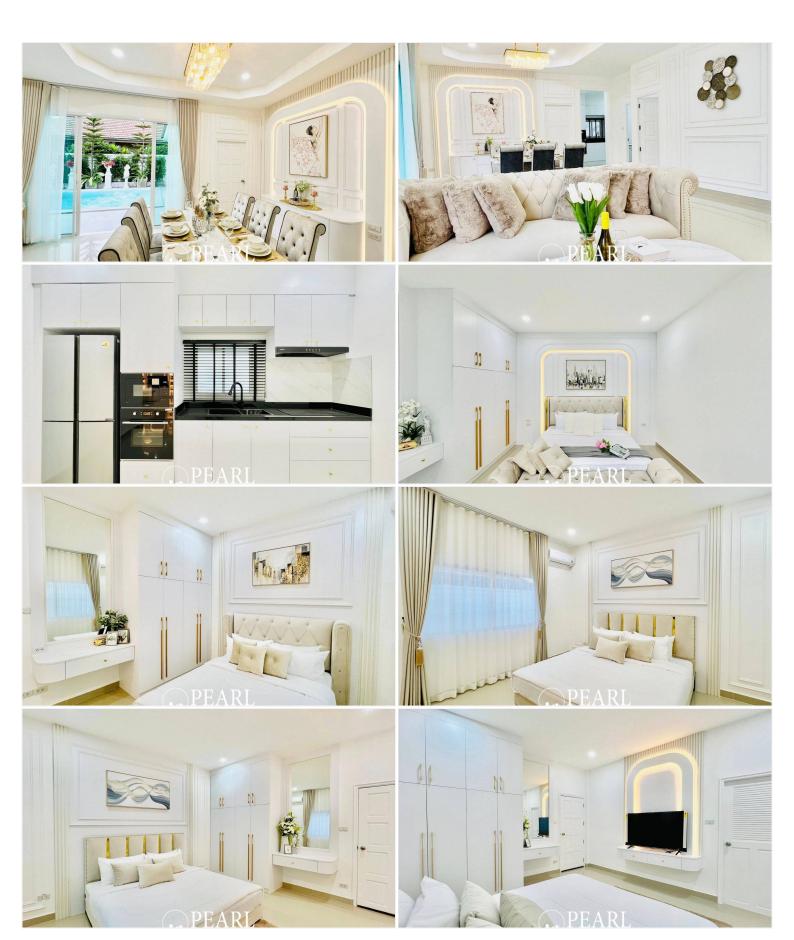

# **Property Description**

Pearl Property presents a fully furnished private pool villa in Raveeporn City Home, Nong Mai Kaen—ideal for families seeking a peaceful home or a stylish holiday retreat. This beautifully designed single-storey house comes complete with built-in furniture and full electrical appliances, ready for you to

• Price: 7,900,000 THB

| Key Features:                                                        |  |
|----------------------------------------------------------------------|--|
| Fully built-in interior design                                       |  |
| Free electrical appliances:                                          |  |
| o 4 air-conditioners                                                 |  |
| 。3 TVs                                                               |  |
| ∘ 1 refrigerator                                                     |  |
| <ul> <li>Microwave, electric stove, oven, and cooker hood</li> </ul> |  |

#### **Lifestyle Benefits:**

This home offers an ideal balance between relaxation and functionality. Whether used as a permanent residence or a weekend retreat, you'll enjoy the privacy of a private pool, generous living spaces, and a quiet neighborhood just a short drive from Pattaya city.