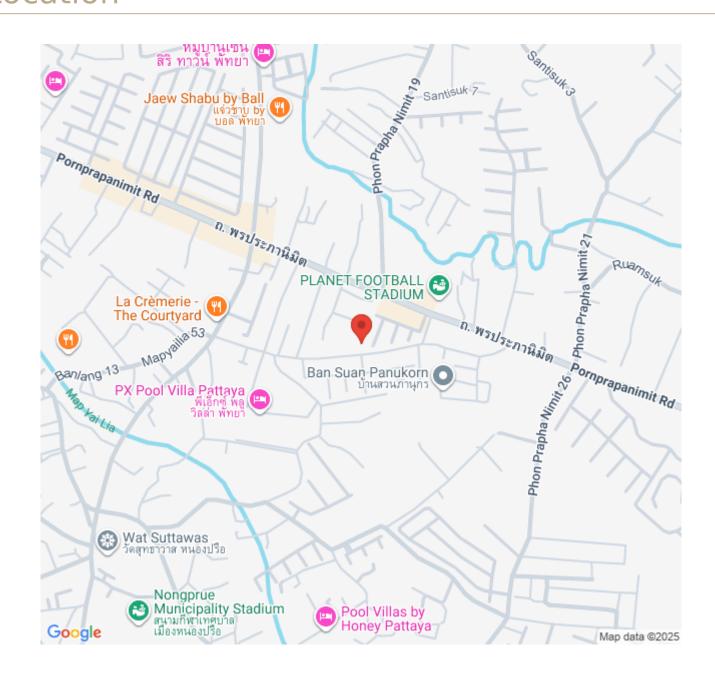

#### Project Highlights - Ratanakorn Village 20

Ratanakorn Village 20 boasts a **prime location with direct access to a main road**, offering outstanding connectivity to multiple key routes including Pornprapanimit Road, Chonburi-Pattaya Road, Railway Parallel Road, and Sukhumvit Road. Whether commuting to central Pattaya or traveling out of town, residents enjoy seamless transportation options.

The project is surrounded by essential amenities and local landmarks, providing convenience and a well-rounded lifestyle. Nearby places include:

- Lotus Express
- Siam Country Club 2 Pattaya
- Wat Sutthawat Temple
- Nongprue Police Station

• Pattaya Post Office

• Pattaya Elephant Village

With its strategic location and easy access to everyday conveniences, **Ratanakorn Village 20** is an excellent choice for both comfortable living and long-term investment potential.