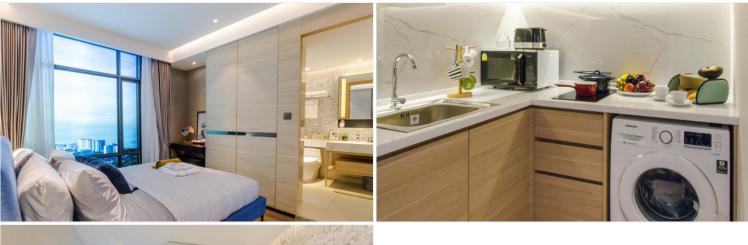

### **Property Details**

- Property Type: Condo
- Location: Pattaya, Bang Lamung, Thailand
- Internal Area: 27.14m<sup>2</sup>
- Land Area: 2400m<sup>2</sup>
- Price: \$2,890,000
- Bedrooms: 1
- Bathrooms: 1

#### **Property Features**

- Security
- Gym
- Sauna
- Swimming Pool
- Air Conditioning
- Balcony
- Car Park
- Electricity
- Integral Kitchen
- Alarm
- Children's Area
- Concierge
- Guardhouse
- Lift
- Office
- Roof Garden