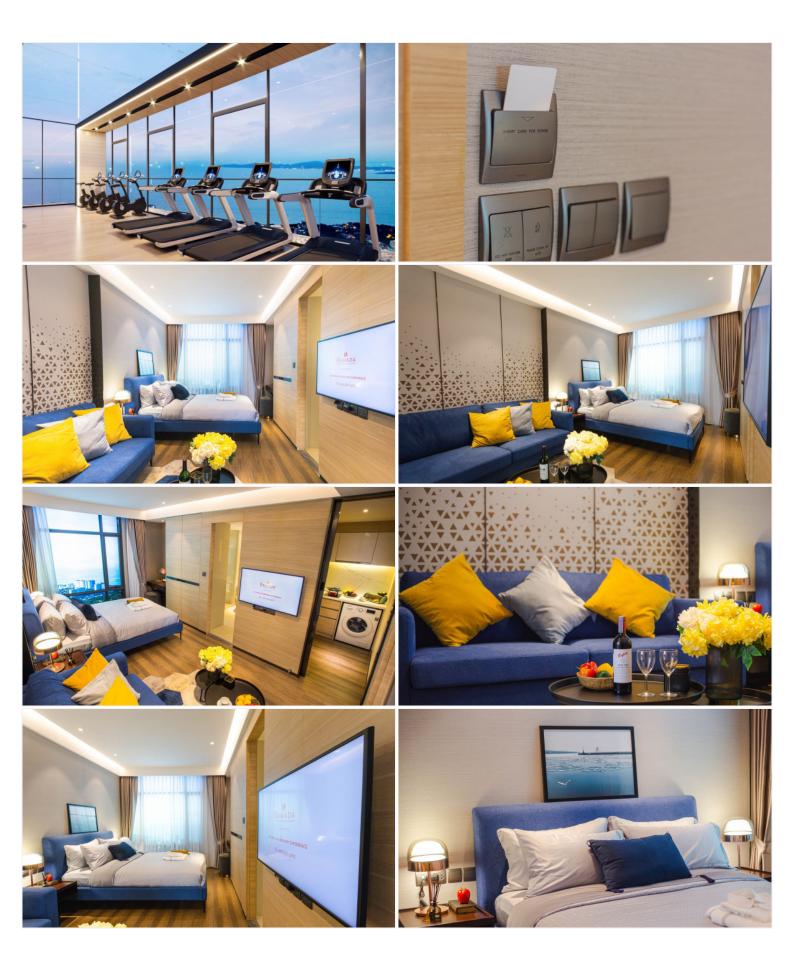

## **Property Description**

The only one high-rise Branded Residence-condominium in Pattaya is managed by a luxury hotel RAMADA by WYNDHAM. The building comes with 22 floors and exclusively 199 units located on Pratamnak Hill. It is surrounded by nature, mountains, and sea breeze. It is also close to the tourist attractions of Pattaya such as Pattaya View Point, Big Buddha Temple, Balihai Pier, Walking Street, local shops, restaurants, and shopping malls that you can reach within a short drive. The project will provide 5 Star-Hotel services and facilities including 2 restaurants, an infinity-edge pool, pool bar, sauna, sky garden, mini-golf, and panoramic ocean view fitness center.

#### **Property Features**

- Security
- Gym
- Sauna
- Swimming Pool
- Air Conditioning
- Balcony
- Car Park
- Electricity
- Integral Kitchen
- Alarm
- Children's Area
- Concierge
- Guardhouse
- Lift
- Office
- Roof Garden