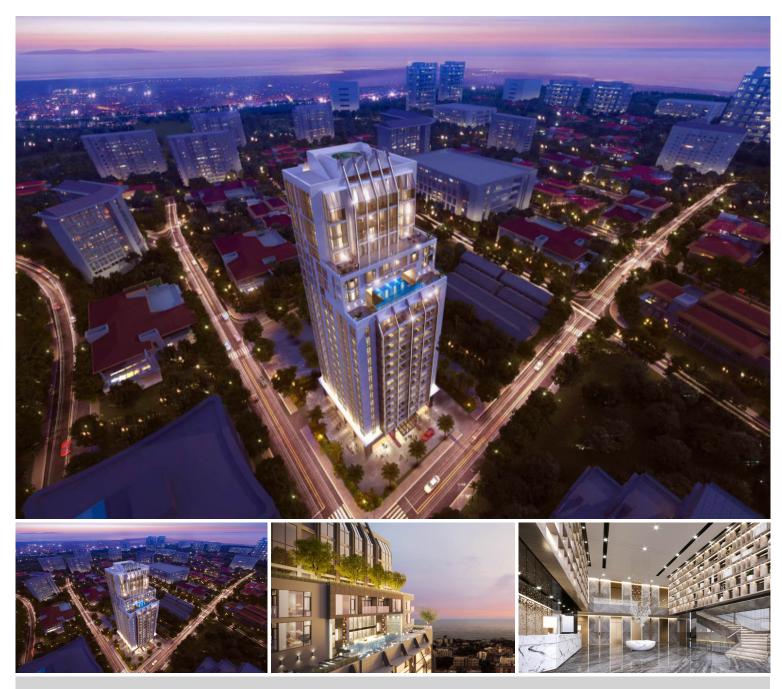

## **Property Description**

The only one high-rise Branded Residence-condominium in Pattaya is managed by a luxury hotel RAMADA by WYNDHAM. The building comes with 22 floors and exclusively 199 units located on Pratamnak Hill. It is surrounded by nature, mountains, and sea breeze. It is also close to the tourist attractions of Pattaya such as Pattaya View Point, Big Buddha Temple, Balihai Pier, Walking Street, local shops, restaurants, and shopping malls that you can reach within a short drive. The project will provide 5 Star-Hotel services and facilities including 2 restaurants, an infinity-edge pool, pool bar, sauna, sky garden, mini-golf, and panoramic ocean view fitness center.