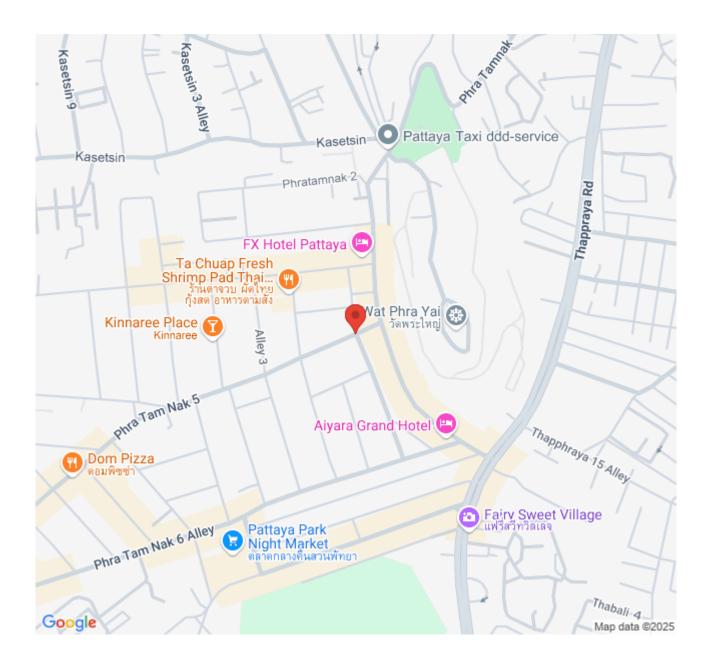

Temple, Balihai Pier, Walking Street, local shops, restaurants, and shopping malls that you can reach within a short drive. The project will provide 5 Star-Hotel services and facilities including 2 restaurants, an infinity-edge pool, pool bar, sauna, sky garden, mini-golf, and panoramic ocean view fitness center.

#### Photo Gallery

















### **Property Details**

- Property Type: Condo
- Location: Pattaya, Bang Lamung, Thailand
- Internal Area: 43.81m<sup>2</sup>
- Land Area: 2400m<sup>2</sup>
- Price: \$9,524,000
- Bedrooms: 2
- Bathrooms: 2

#### **Property Features**

- Security
- Gym
- Sauna
- Swimming Pool
- Air Conditioning
- Balcony
- Car Park
- Electricity
- Integral Kitchen
- Alarm
- Children's Area
- Concierge
- Guardhouse
- Lift
- Office
- Roof Garden

### Location