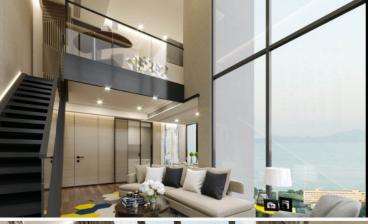

hailand Reference: 13566

# **\$9,524,000**



2 Bedrooms

2 Bathrooms

Condo

## **Property Description**

The only one high-rise Branded Residence-condominium in Pattaya is managed by a luxury hotel RAMADA by WYNDHAM. The building comes with 22 floors and exclusively 199 units located on Pratamnak Hill. It is surrounded by nature, mountains, and sea breeze. It is also close to the tourist attractions of Pattaya such as Pattaya View Point, Big Buddha Temple, Balihai Pier, Walking Street, local shops, restaurants, and shopping malls that you can reach within a short drive. The project will provide 5 Star-Hotel services and facilities including 2 restaurants, an infinity-edge pool, pool bar, sauna, sky garden, mini-golf, and panoramic ocean view fitness center.

#### Photo Gallery

















### **Property Details**

- Property Type: Condo
- Location: Pattaya, Bang Lamung, Thailand
- Internal Area: 43.81m<sup>2</sup>
- Land Area: 2400m<sup>2</sup>
- Price: \$9,524,000
- Bedrooms: 2
- Bathrooms: 2

#### **Property Features**

- Security
- Gym
- Sauna
- Swimming Pool
- Air Conditioning
- Balcony
- Car Park
- Electricity
- Integral Kitchen
- Alarm
- Children's Area
- Concierge
- Guardhouse
- Lift
- Office
- Roof Garden

### Location