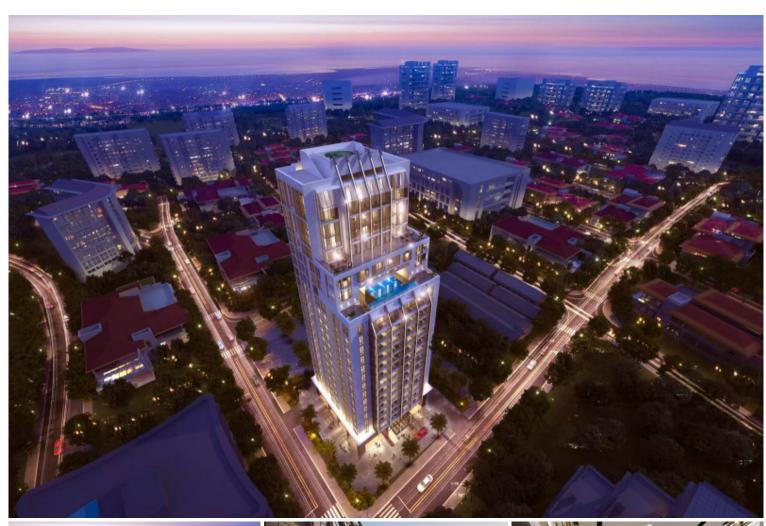

## **Property Description**

The only one high-rise Branded Residence-condominium in Pattaya is managed by a luxury hotel RAMADA by WYNDHAM. The building comes with 22 floors and exclusively 199 units located on Pratamnak Hill. It is surrounded by nature, mountains, and sea breeze. It is also close to the tourist attractions of Pattaya such as Pattaya View Point, Big Buddha Temple, Balihai Pier, Walking Street, local shops, restaurants, and shopping malls that you can reach within a short drive. The project will provide 5 Star-Hotel services and facilities including 2 restaurants, an infinity-edge pool, pool bar, sauna, sky garden, mini-golf, and panoramic ocean view fitness center.