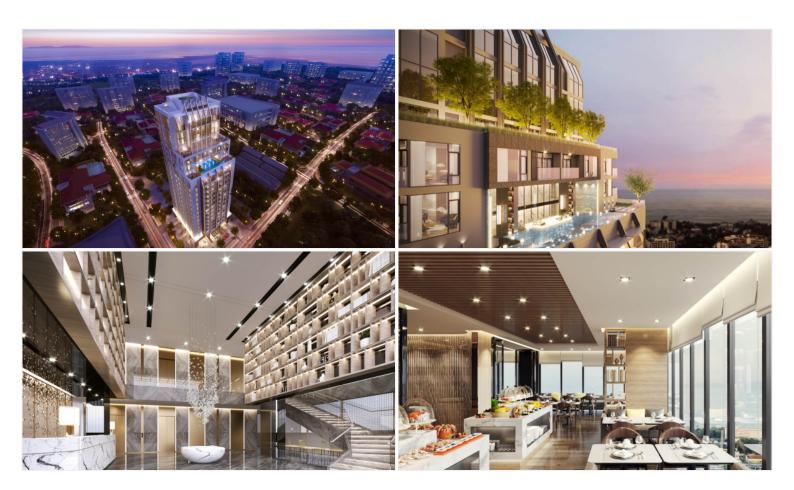

## **Property Description**

The only one high-rise Branded Residence-condominium in Pattaya is managed by a luxury hotel RAMADA by WYNDHAM. The building comes with 22 floors and exclusively 199 units located on Pratamnak Hill. It is surrounded by nature, mountains, and sea breeze. It is also close to the tourist attractions of Pattaya such as Pattaya View Point, Big Buddha Temple, Balihai Pier, Walking Street, local shops, restaurants, and shopping malls that you can reach within a short drive. The project will provide 5 Star-Hotel services and facilities including 2 restaurants, an infinity-edge pool, pool bar, sauna, sky garden, mini-golf, and panoramic ocean view fitness center.