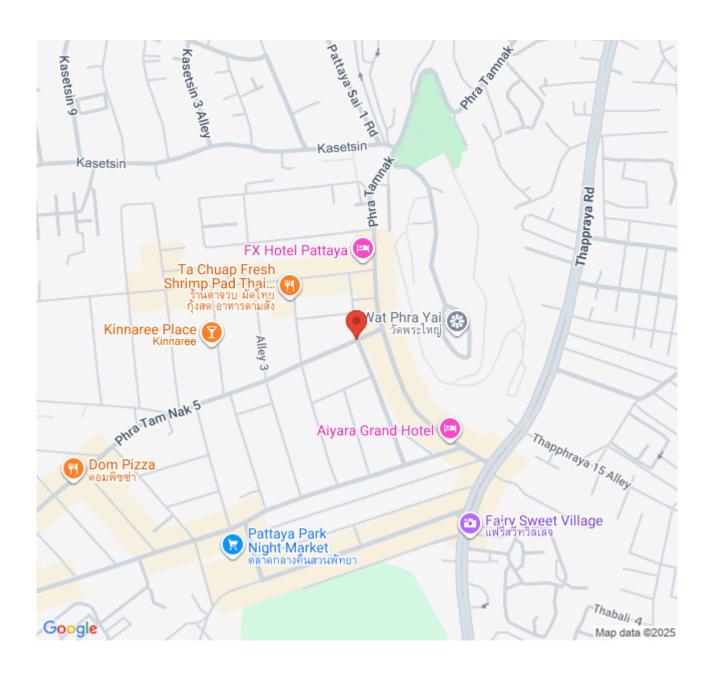

ch as Pattaya View Point, Big Buddha Temple, Balihai Pier, Walking Street, local shops, restaurants, and shopping malls that you can reach within a short drive. The project will provide 5 Star-Hotel services and facilities including 2 restaurants, an infinity-edge pool, pool bar, sauna, sky garden, mini-golf, and panoramic ocean view fitness center.

### Photo Gallery







## **Property Details**

• Property Type: Condo

• Location: Pattaya, Bang Lamung, Thailand

• Internal Area: 34.77m²

Land Area: 2400m²
 Price: \$7,801,000

Bedrooms: 1Bathrooms: 2

#### **Property Features**

- Security
- Gym
- Sauna
- Swimming Pool
- Air Conditioning
- Balcony
- Car Park
- Electricity
- Integral Kitchen
- Alarm
- Children's Area
- Concierge
- Guardhouse
- Lift
- Office
- Roof Garden

#### Location