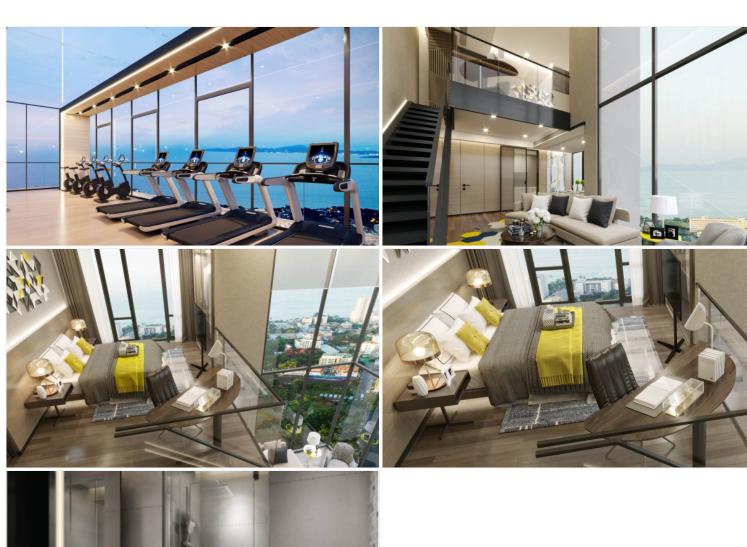

## **Property Description**

The only one high-rise Branded Residence-condominium in Pattaya is managed by a luxury hotel RAMADA by WYNDHAM. The building comes with 22 floors and exclusively 199 units located on Pratamnak Hill. It is surrounded by nature, mountains, and sea breeze. It is also close to the tourist attractions of Pattaya such as Pattaya View Point, Big Buddha Temple, Balihai Pier, Walking Street, local shops, restaurants, and shopping malls that you can reach within a short drive. The project will provide 5 Star-Hotel services and facilities including 2 restaurants, an infinity-edge pool, pool bar, sauna, sky garden, mini-golf, and panoramic ocean view fitness center.

#### **Property Features**

- Security
- Gym
- Sauna
- Swimming Pool
- Air Conditioning
- Balcony
- Car Park
- Electricity
- Integral Kitchen
- Alarm
- Children's Area
- Concierge
- Guardhouse
- Lift
- Office
- Roof Garden