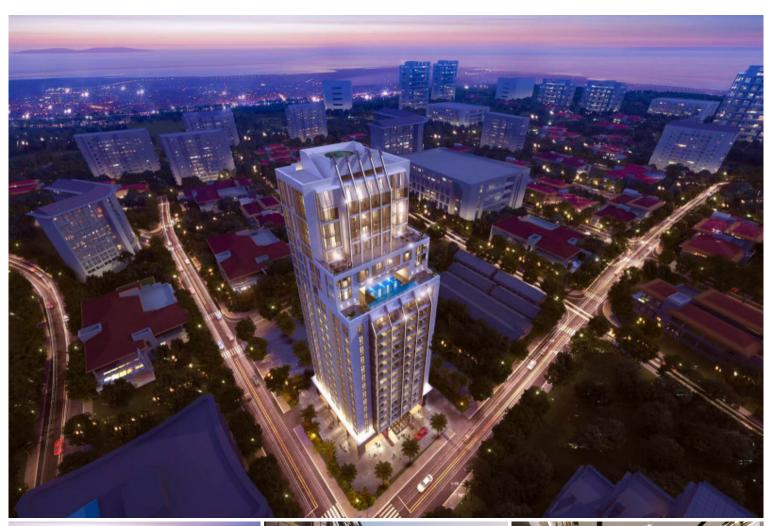

### **Property Description**

The only one high-rise Branded Residence-condominium in Pattaya is managed by a luxury hotel RAMADA by WYNDHAM. The building comes with 22 floors and exclusively 199 units located on Pratamnak Hill. It is surrounded by nature, mountains, and sea breeze. It is also close to the tourist attractions of Pattaya such as Pattaya View Point, Big Buddha Temple, Balihai Pier, Walking Street, local shops, restaurants, and shopping malls that you can reach within a short drive. The project will provide 5 Star-Hotel services and facilities including 2 restaurants, an infinity-edge pool, pool bar, sauna, sky garden, mini-golf, and panoramic ocean view fitness center.