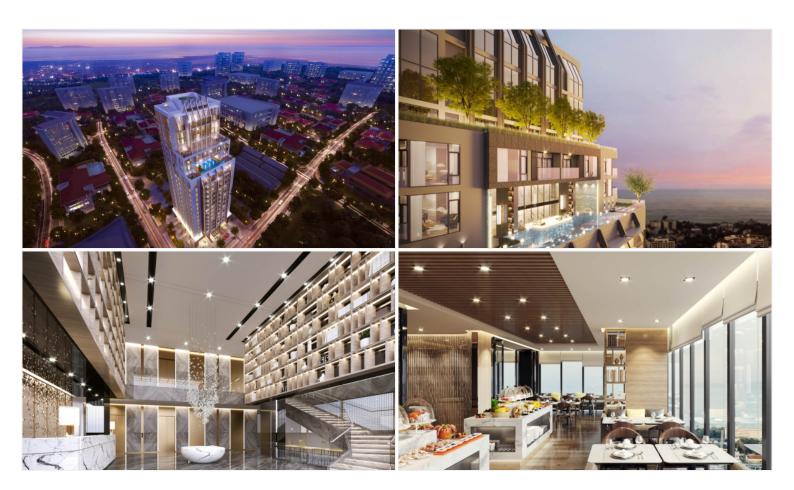

### **Property Description**

The only one high-rise Branded Residence-condominium in Pattaya is managed by a luxury hotel RAMADA by WYNDHAM. The building comes with 22 floors and exclusively 199 units located on Pratamnak Hill. It is surrounded by nature, mountains, and sea breeze. It is also close to the tourist attractions of Pattaya such as Pattaya View Point, Big Buddha Temple, Balihai Pier, Walking Street, local shops, restaurants, and shopping malls that you can reach within a short drive. The project will provide 5 Star-Hotel services and facilities including 2 restaurants, an infinity-edge pool, pool bar, sauna, sky garden, mini-golf, and panoramic ocean view fitness center.

### Photo Gallery