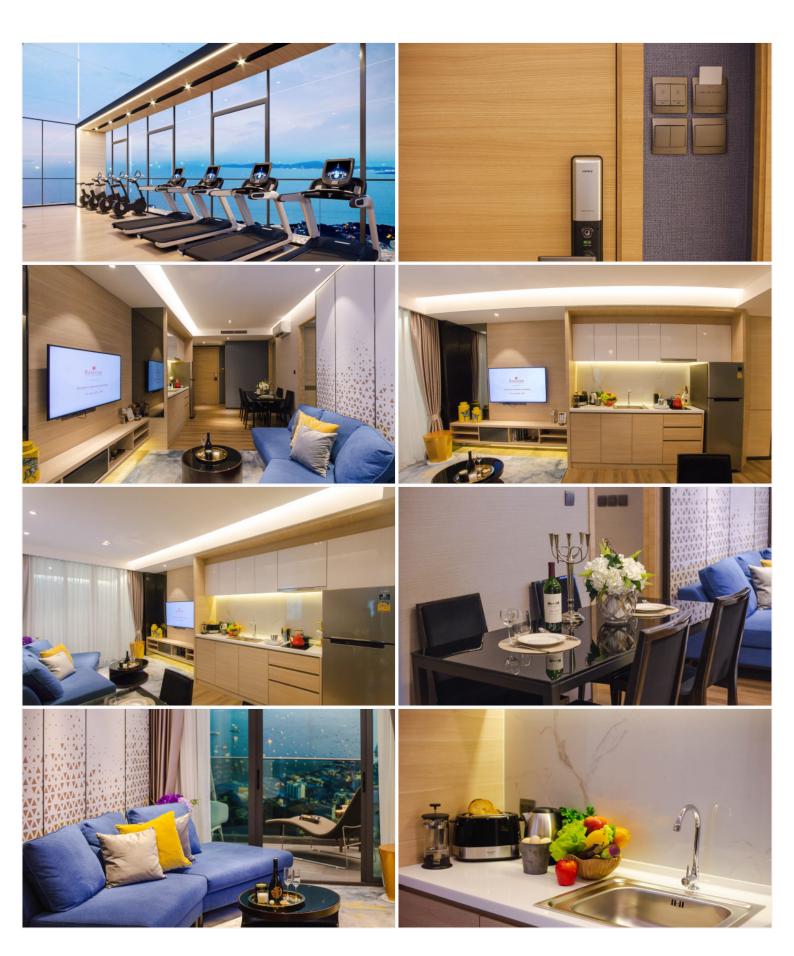

### Photo Gallery

#### **Property Features**

- Security
- Gym
- Sauna
- Swimming Pool
- Air Conditioning
- Balcony
- Car Park
- Electricity
- Integral Kitchen
- Alarm
- Children's Area
- Concierge
- Guardhouse
- Lift
- Office
- Roof Garden