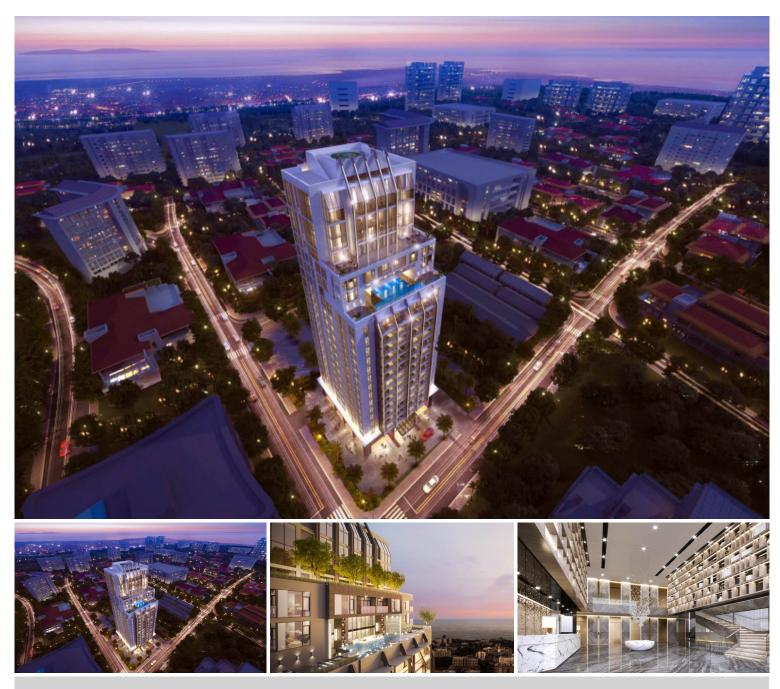

## **Property Description**

The only one high-rise Branded Residence-condominium in Pattaya is managed by a luxury hotel RAMADA by WYNDHAM. The building comes with 22 floors and exclusively 199 units located on Pratamnak Hill. It is surrounded by nature, mountains, and sea breeze. It is also close to the tourist attractions of Pattaya such as Pattaya View Point, Big Buddha Temple, Balihai Pier, Walking Street, local shops, restaurants, and shopping malls that you can reach within a short drive. The project will provide 5 Star-Hotel services and facilities including 2 restaurants, an infinity-edge pool, pool bar, sauna, sky garden, mini-golf, and panoramic ocean view fitness center.