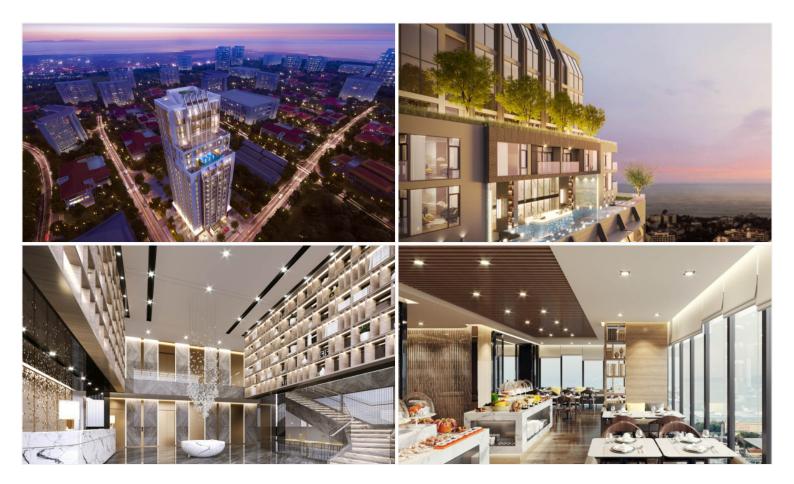

## **Property Description**

The only one high-rise Branded Residence-condominium in Pattaya is managed by a luxury hotel RAMADA by WYNDHAM. The building comes with 22 floors and exclusively 199 units located on Pratamnak Hill. It is surrounded by nature, mountains, and sea breeze. It is also close to the tourist attractions of Pattaya such as Pattaya View Point, Big Buddha Temple, Balihai Pier, Walking Street, local shops, restaurants, and shopping malls that you can reach within a short drive. The project will provide 5 Star-Hotel services and facilities including 2 restaurants, an infinity-edge pool, pool bar, sauna, sky garden, mini-golf, and panoramic ocean view fitness center.