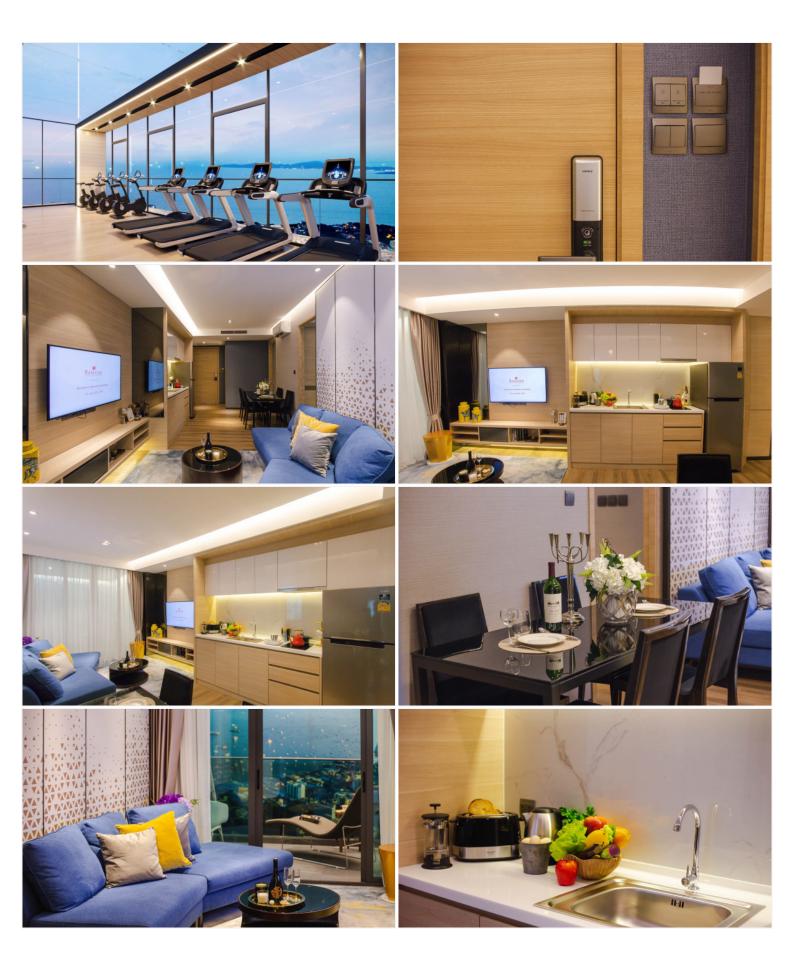

## **Property Description**

The only one high-rise Branded Residence-condominium in Pattaya is managed by a luxury hotel RAMADA by WYNDHAM. The building comes with 22 floors and exclusively 199 units located on Pratamnak Hill. It is surrounded by nature, mountains, and sea breeze. It is also close to the tourist attractions of Pattaya such as Pattaya View Point, Big Buddha Temple, Balihai Pier, Walking Street, local shops, restaurants, and shopping malls that you can reach within a short drive. The project will provide 5 Star-Hotel services and facilities including 2 restaurants, an infinity-edge pool, pool bar, sauna, sky garden, mini-golf, and panoramic ocean view fitness center.

#### **Property Features**

- Security
- Gym
- Sauna
- Swimming Pool
- Air Conditioning
- Balcony
- Car Park
- Electricity
- Integral Kitchen
- Alarm
- Children's Area
- Concierge
- Guardhouse
- Lift
- Office
- Roof Garden