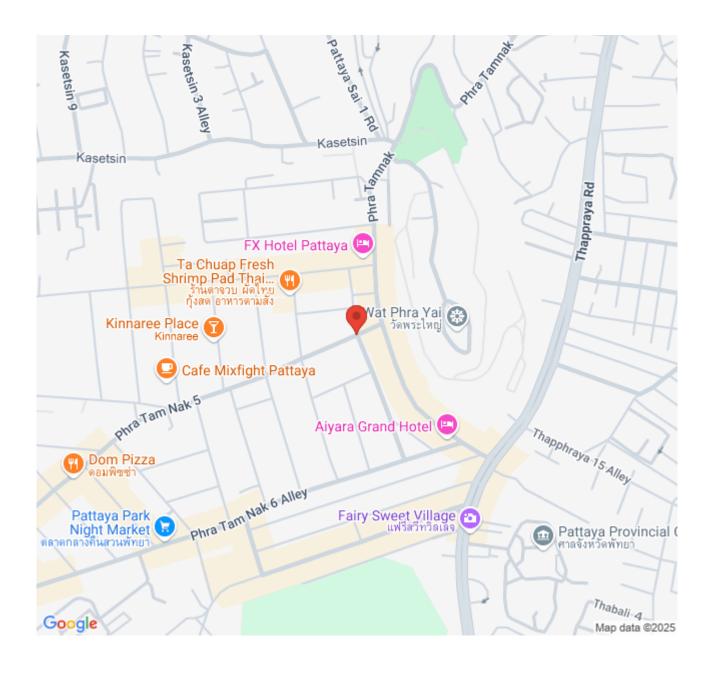

ddha Temple, Balihai Pier, Walking Street, local shops, restaurants, and shopping malls that you can reach within a short drive. The project will provide 5 Star-Hotel services and facilities including 2 restaurants, an infinity-edge pool, pool bar, sauna, sky garden, mini-golf, and panoramic ocean view fitness center.

#### Photo Gallery











### **Property Details**

- Property Type: Condo
- Location: Pattaya, Bang Lamung, Thailand
- Internal Area: 67.12m<sup>2</sup>
- Land Area: 2400m<sup>2</sup>
- Price: \$6,490,000
- Bedrooms: 2
- Bathrooms: 2

#### **Property Features**

- Security
- Gym
- Sauna
- Swimming Pool
- Air Conditioning
- Balcony
- Car Park
- Electricity
- Integral Kitchen
- Alarm
- Children's Area
- Concierge
- Guardhouse
- Lift
- Office
- Roof Garden

#### Location