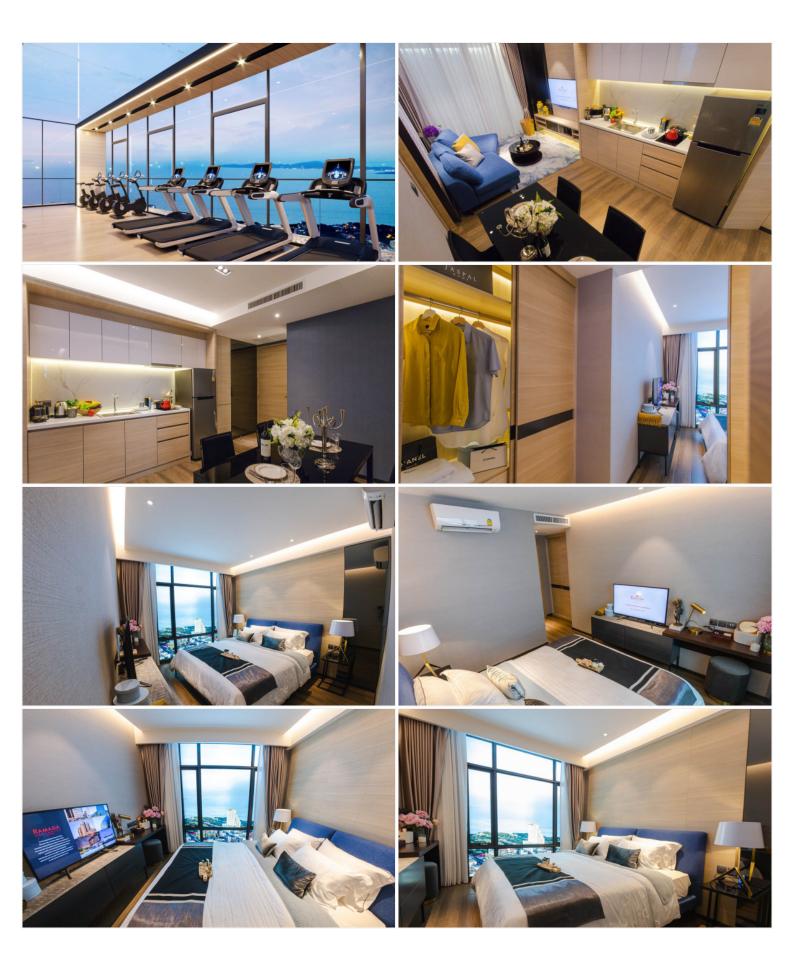

g, Thailand Reference: 13522

**\$3,990,000** 









1 Bedrooms 1 Bathrooms Condo

## **Property Description**

The only one high-rise Branded Residence-condominium in Pattaya is managed by a luxury hotel RAMADA by WYNDHAM. The building comes with 22 floors and exclusively 199 units located on Pratamnak Hill. It is surrounded by nature, mountains, and sea breeze. It is also close to the tourist attractions of Pattaya such as Pattaya View Point, Big Buddha Temple, Balihai Pier, Walking Street, local shops, restaurants, and shopping malls that you can reach within a short drive. The project will provide 5 Star-Hotel services and facilities including 2 restaurants, an infinity-edge pool, pool bar, sauna, sky garden, mini-golf, and panoramic ocean view fitness center.

### Photo Gallery







## **Property Details**

• Property Type: Condo

• Location: Pattaya, Bang Lamung, Thailand

• Internal Area: 34.77m²

Land Area: 2400m²
Price: \$3,990,000

Bedrooms: 1Bathrooms: 1

#### **Property Features**

- Security
- Gym
- Sauna
- Swimming Pool
- Air Conditioning
- Balcony
- Car Park
- Electricity
- Integral Kitchen
- Alarm
- Children's Area
- Concierge
- Guardhouse
- Lift
- Office
- Roof Garden

#### Location