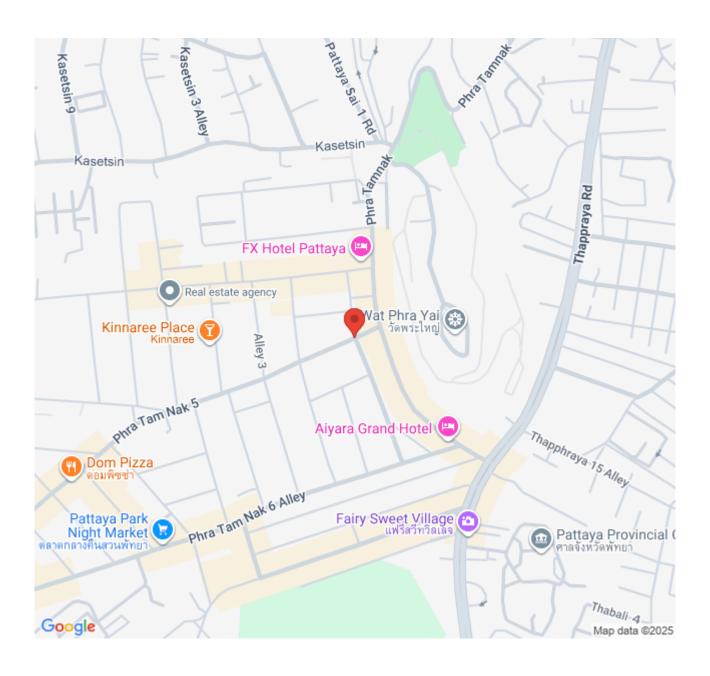

uch as Pattaya View Point, Big Buddha Temple, Balihai Pier, Walking Street, local shops, restaurants, and shopping malls that you can reach within a short drive. The project will provide 5 Star-Hotel services and facilities including 2 restaurants, an infinity-edge pool, pool bar, sauna, sky garden, mini-golf, and panoramic ocean view fitness center.

### Photo Gallery







## **Property Details**

• Property Type: Condo

• Location: Pattaya, Bang Lamung, Thailand

• Internal Area: 34.77m²

Land Area: 2400m²
Price: \$3,990,000

Bedrooms: 1Bathrooms: 1

#### **Property Features**

- Security
- Gym
- Sauna
- Swimming Pool
- Air Conditioning
- Balcony
- Car Park
- Electricity
- Integral Kitchen
- Alarm
- Children's Area
- Concierge
- Guardhouse
- Lift
- Office
- Roof Garden

#### Location