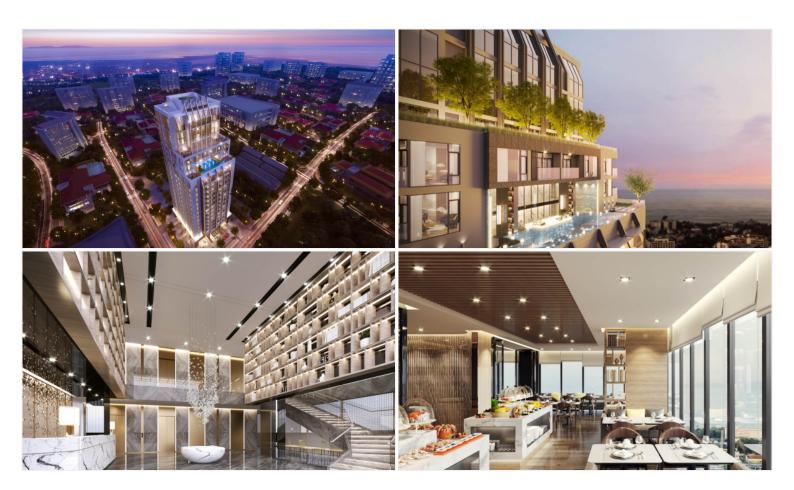

## **Property Description**

The only one high-rise Branded Residence-condominium in Pattaya is managed by a luxury hotel RAMADA by WYNDHAM. The building comes with 22 floors and exclusively 199 units located on Pratamnak Hill. It is surrounded by nature, mountains, and sea breeze. It is also close to the tourist attractions of Pattaya such as Pattaya View Point, Big Buddha Temple, Balihai Pier, Walking Street, local shops, restaurants, and shopping malls that you can reach within a short drive. The project will provide 5 Star-Hotel services and facilities including 2 restaurants, an infinity-edge pool, pool bar, sauna, sky garden, mini-golf, and panoramic ocean view fitness center.

### Photo Gallery