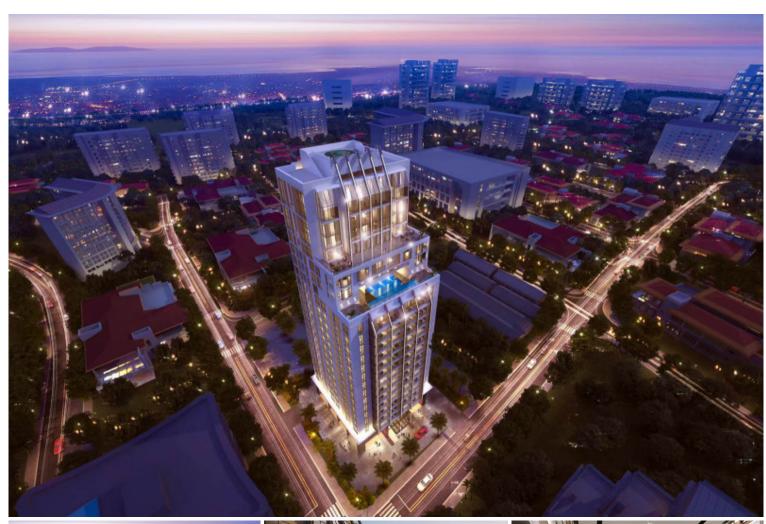

## **Property Description**

The only one high-rise Branded Residence-condominium in Pattaya is managed by a luxury hotel RAMADA by WYNDHAM. The building comes with 22 floors and exclusively 199 units located on Pratamnak Hill. It is surrounded by nature, mountains, and sea breeze. It is also close to the tourist attractions of Pattaya such as Pattaya View Point, Big Buddha Temple, Balihai Pier, Walking Street, local shops, restaurants, and shopping malls that you can reach within a short drive. The project will provide 5 Star-Hotel services and facilities including 2 restaurants, an infinity-edge pool, pool bar, sauna, sky garden, mini-golf, and panoramic ocean view fitness center.