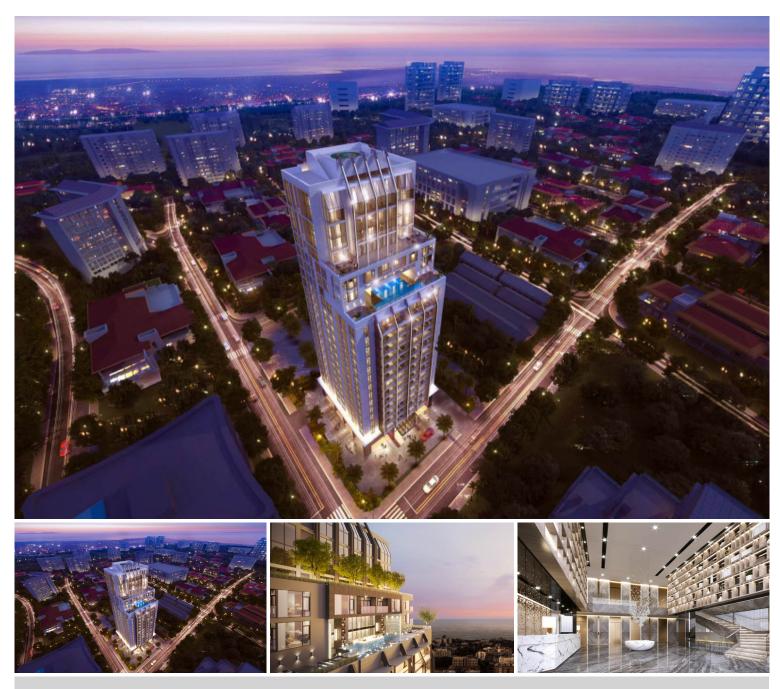

## **Property Description**

The only one high-rise Branded Residence-condominium in Pattaya is managed by a luxury hotel RAMADA by WYNDHAM. The building comes with 22 floors and exclusively 199 units located on Pratamnak Hill. It is surrounded by nature, mountains, and sea breeze. It is also close to the tourist attractions of Pattaya such as Pattaya View Point, Big Buddha Temple, Balihai Pier, Walking Street, local shops, restaurants, and shopping malls that you can reach within a short drive. The project will provide 5 Star-Hotel services and facilities including 2 restaurants, an infinity-edge pool, pool bar, sauna, sky garden, mini-golf, and panoramic ocean view fitness center.

#### Photo Gallery