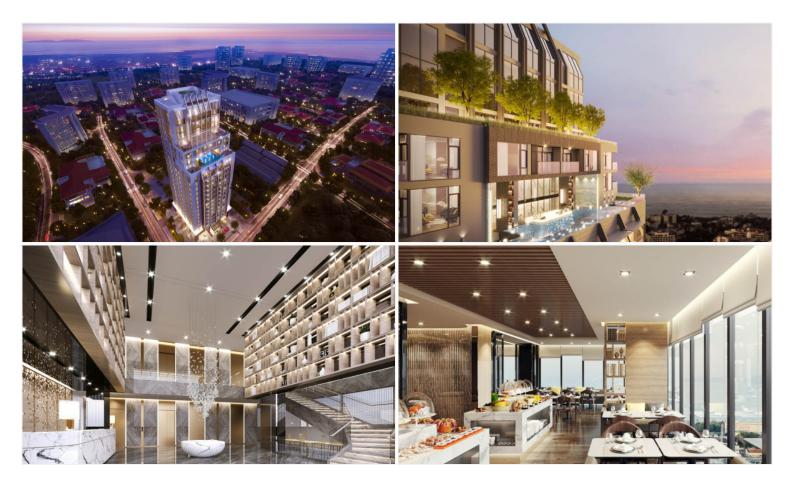

## **Property Description**

The only one high-rise Branded Residence-condominium in Pattaya is managed by a luxury hotel RAMADA by WYNDHAM. The building comes with 22 floors and exclusively 199 units located on Pratamnak Hill. It is surrounded by nature, mountains, and sea breeze. It is also close to the tourist attractions of Pattaya such as Pattaya View Point, Big Buddha Temple, Balihai Pier, Walking Street, local shops, restaurants, and shopping malls that you can reach within a short drive. The project will provide 5 Star-Hotel services and facilities including 2 restaurants, an infinity-edge pool, pool bar, sauna, sky garden, mini-golf, and panoramic ocean view fitness center.

#### Photo Gallery