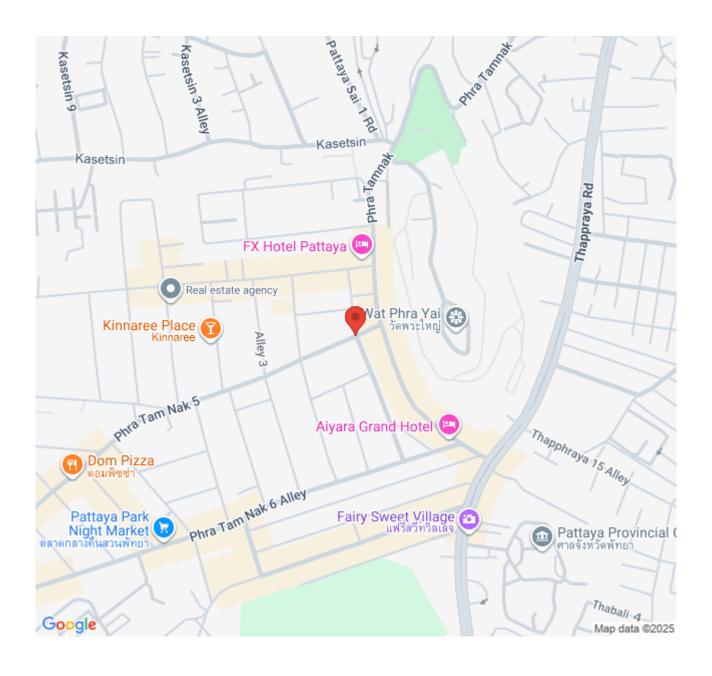

Temple, Balihai Pier, Walking Street, local shops, restaurants, and shopping malls that you can reach within a short drive. The project will provide 5 Star-Hotel services and facilities including 2 restaurants, an infinity-edge pool, pool bar, sauna, sky garden, mini-golf, and panoramic ocean view fitness center.

#### Photo Gallery



















## **Property Details**

- Property Type: Condo
- Location: Pattaya, Bang Lamung, Thailand
- Internal Area: 36.19m<sup>2</sup>
- Land Area: 2400m<sup>2</sup>
- Price: \$4,101,000
- Bedrooms: 1
- Bathrooms: 1

#### **Property Features**

- Air Conditioning
- Alarm
- Balcony
- Car Park
- Children's Area
- Concierge
- Electricity
- Guardhouse
- Gym
- Integral Kitchen
- Lift
- Office
- Roof Garden
- Sauna
- Security
- Swimming Pool

## Location