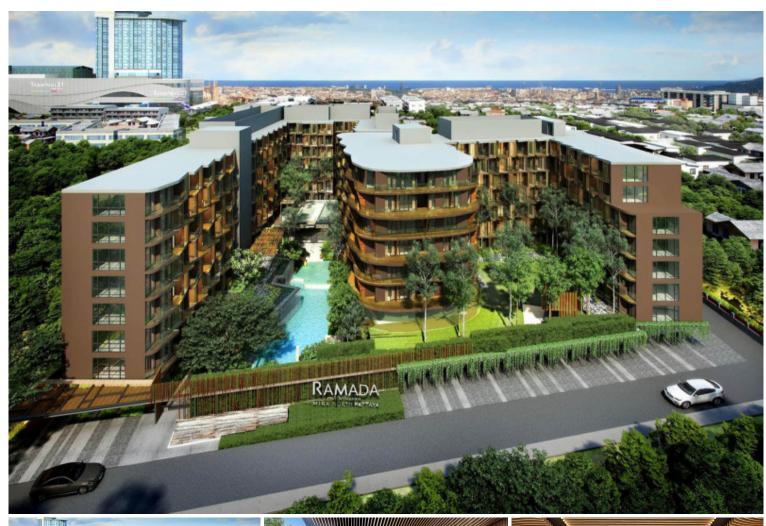

# **Property Description**

A low-rise residential condominium consists of 2 buildings with a total of 330 units across 8 floors. Ramada Mira North Pattaya is an oasis for serene relaxation as it is designed to harmonize with nature. The project has 3 different room types which are Deluxe. Its location is in North Pattaya, right in the heart of Pattaya, surrounded by natural elements that are ideal for relaxation such as shady trees, and cool sea breeze. Experience luxurious living with world-class service and facilities such as a swimming pool with a shallow water lounge area, the perspective lagoon, all-day dining, kids club, fitness center, the cascade pool, treehouse, pavilion, and others.