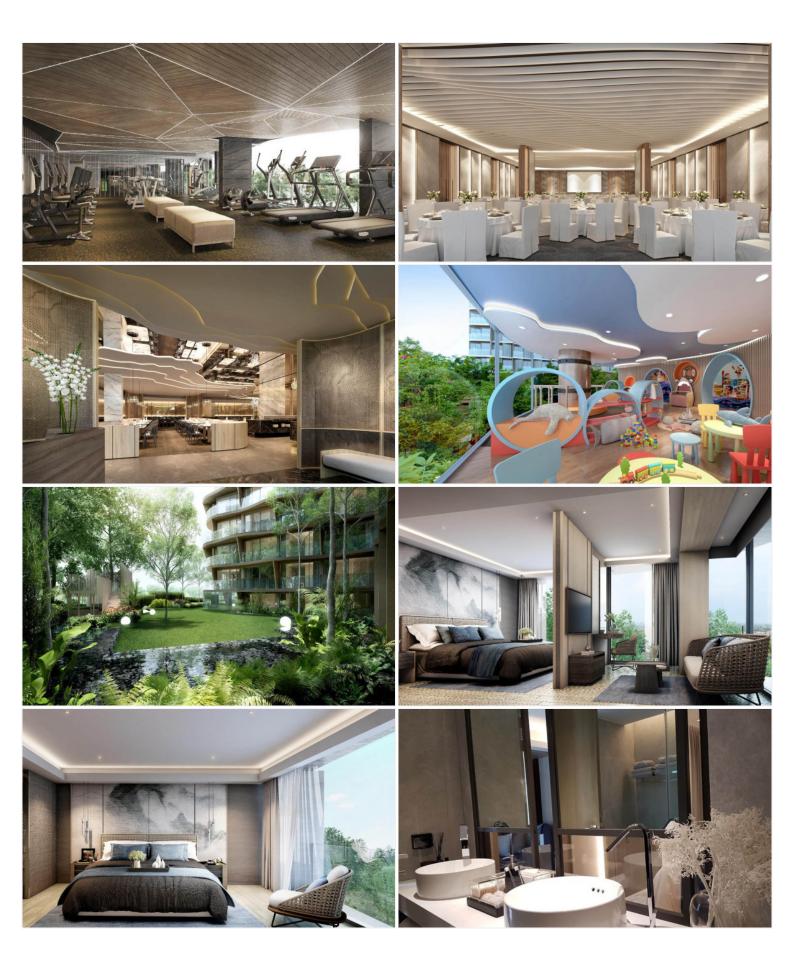

# **Property Description**

A low-rise residential condominium consists of 2 buildings with a total of 330 units across 8 floors. Ramada Mira North Pattaya is an oasis for serene relaxation as it is designed to harmonize with nature. The project has 3 different room types which are Deluxe. Its location is in North Pattaya, right in the heart of Pattaya, surrounded by natural elements that are ideal for relaxation such as shady trees, and cool sea breeze. Experience luxurious living with world-class service and facilities such as a swimming pool with a shallow water lounge area, the perspective lagoon, all-day dining, kids club, fitness center, the cascade pool, treehouse, pavilion, and others.