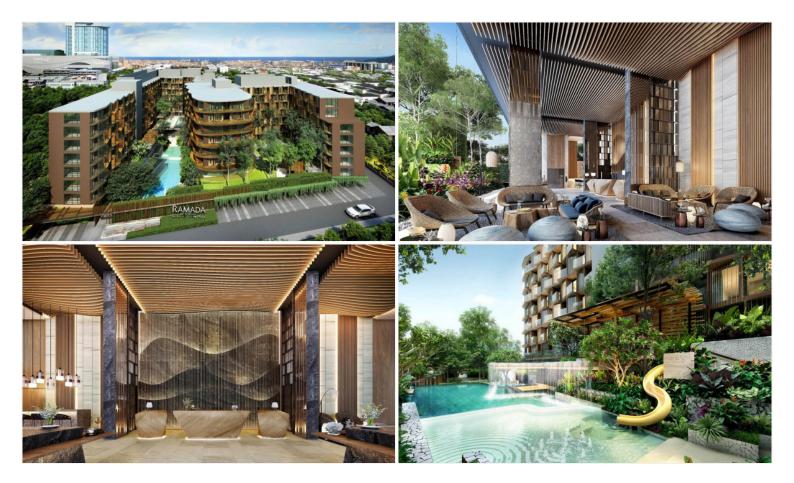

## **Property Description**

A low-rise residential condominium consists of 2 buildings with a total of 330 units across 8 floors. Ramada Mira North Pattaya is an oasis for serene relaxation as it is designed to harmonize with nature. The project has 3 different room types which are Deluxe. Its location is in North Pattaya, right in the heart of Pattaya, surrounded by natural elements that are ideal for relaxation such as shady trees, and cool sea breeze. Experience luxurious living with world-class service and facilities such as a swimming pool with a shallow water lounge area, the perspective lagoon, all-day dining, kids club, fitness center, the cascade pool, treehouse, pavilion, and others.