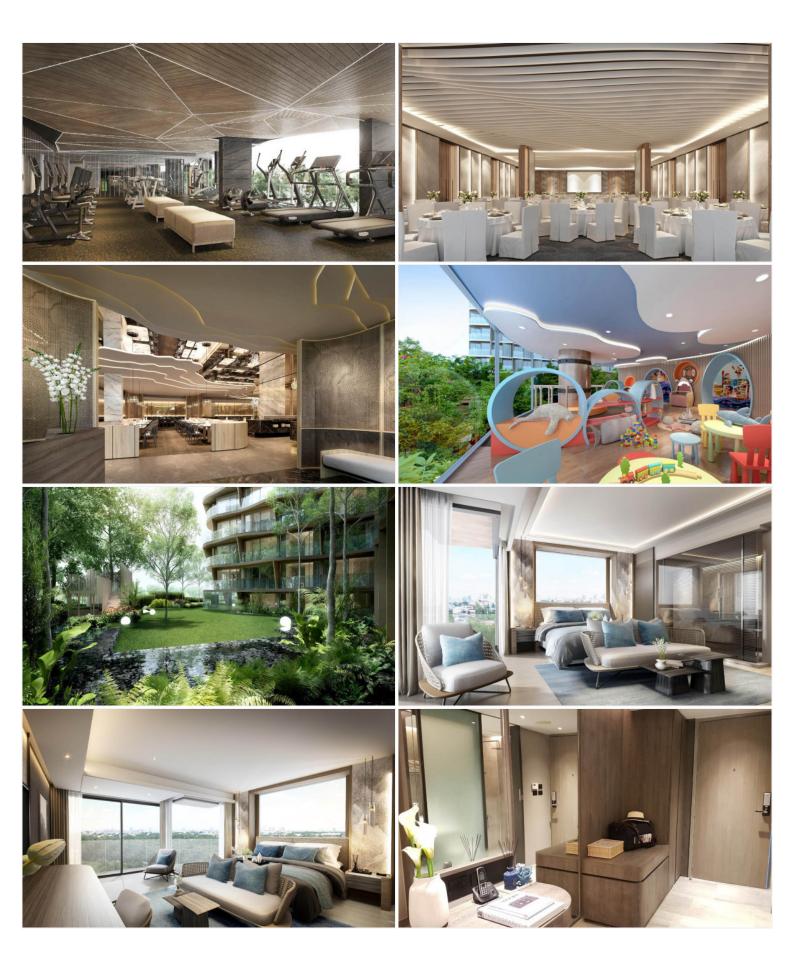

## **Property Description**

A low-rise residential condominium consists of 2 buildings with a total of 330 units across 8 floors. Ramada Mira North Pattaya is an oasis for serene relaxation as it is designed to harmonize with nature. The project has 3 different room types which are Deluxe. Its location is in North Pattaya, right in the heart of Pattaya, surrounded by natural elements that are ideal for relaxation such as shady trees, and cool sea breeze. Experience luxurious living with world-class service and facilities such as a swimming pool with a shallow water lounge area, the perspective lagoon, all-day dining, kids club, fitness center, the cascade pool, treehouse, pavilion, and others.