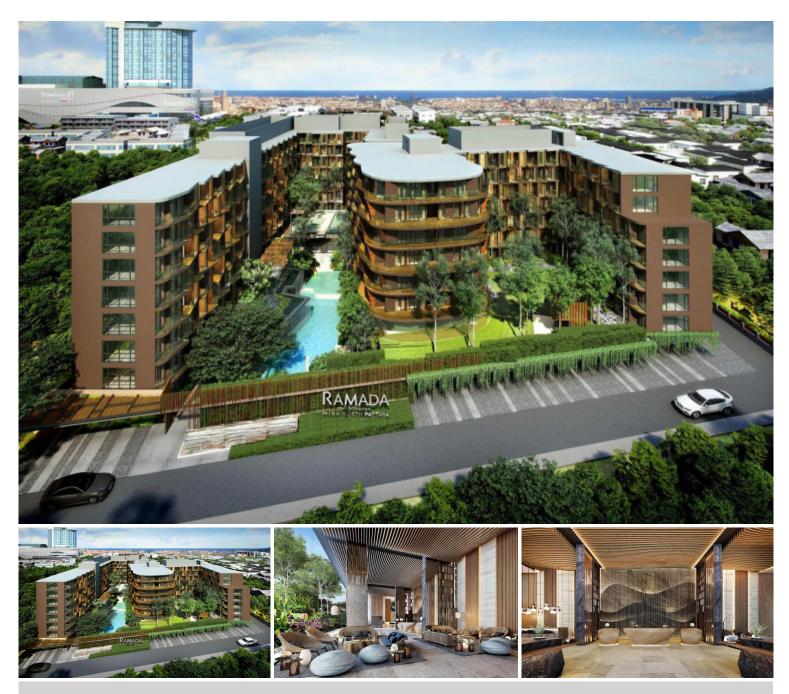

## **Property Description**

A low-rise residential condominium consists of 2 buildings with a total of 330 units across 8 floors. Ramada Mira North Pattaya is an oasis for serene relaxation as it is designed to harmonize with nature. The project has 3 different room types which are Deluxe. Its location is in North Pattaya, right in the heart of Pattaya, surrounded by natural elements that are ideal for relaxation such as shady trees, and cool sea breeze. Experience luxurious living with world-class service and facilities such as a swimming pool with a shallow water lounge area, the perspective lagoon, all-day dining, kids club, fitness center, the cascade pool, treehouse, pavilion, and others.