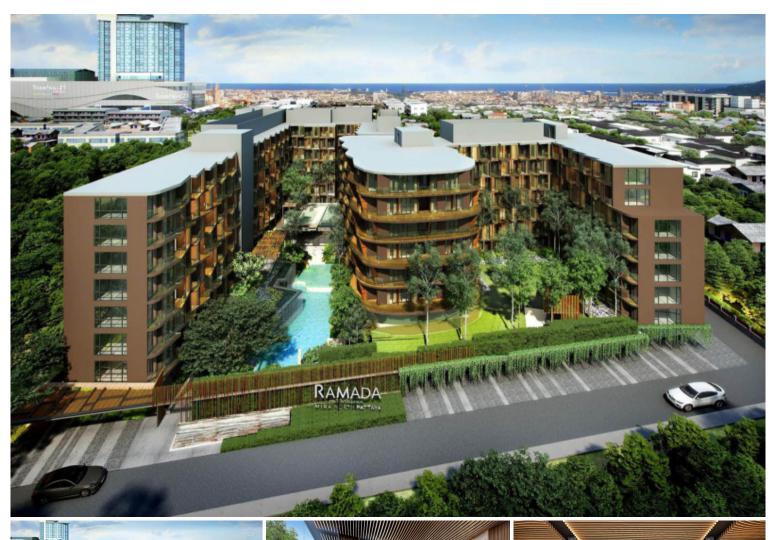

# **Property Description**

A low-rise residential condominium consists of 2 buildings with a total of 330 units across 8 floors. Ramada Mira North Pattaya is an oasis for serene relaxation as it is designed to harmonize with nature. The project has 3 different room types which are Deluxe. Its location is in North Pattaya, right in the heart of Pattaya, surrounded by natural elements that are ideal for relaxation such as shady trees, and cool sea breeze. Experience luxurious living with world-class service and facilities such as a swimming pool with a shallow water lounge area, the perspective lagoon, all-day dining, kids club, fitness center, the cascade pool, treehouse, pavilion, and others.