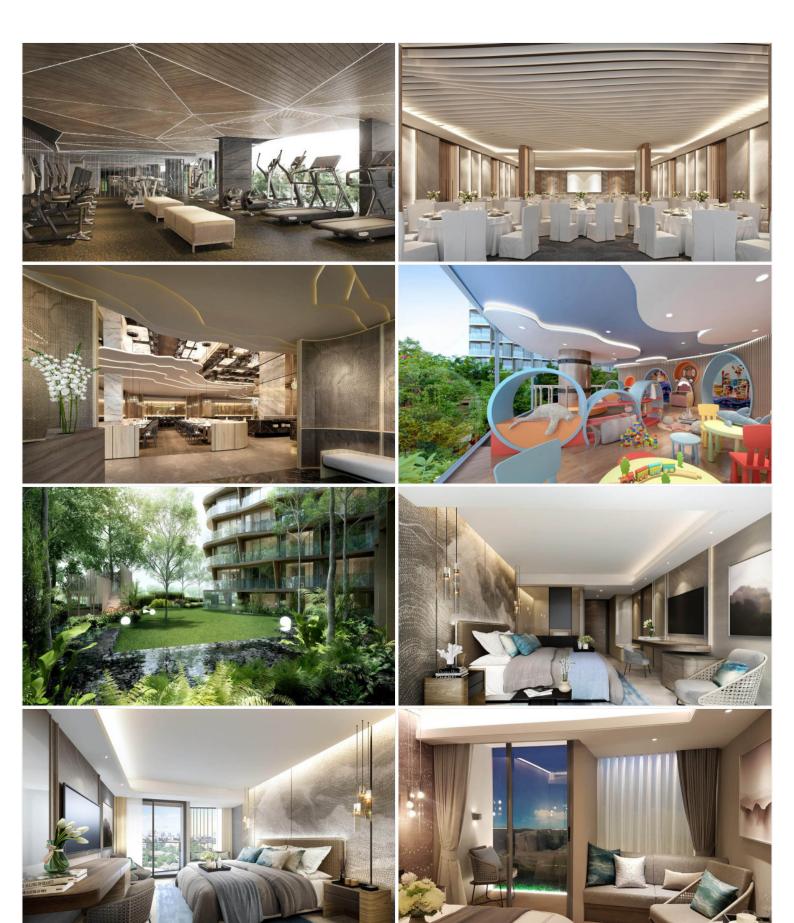

# **Property Description**

A low-rise residential condominium consists of 2 buildings with a total of 330 units across 8 floors. Ramada Mira North Pattaya is an oasis for serene relaxation as it is designed to harmonize with nature. The project has 3 different room types which are Deluxe. Its location is in North Pattaya, right in the heart of Pattaya, surrounded by natural elements that are ideal for relaxation such as shady trees, and cool sea breeze. Experience luxurious living with world-class service and facilities such as a swimming pool with a shallow water lounge area, the perspective lagoon, all-day dining, kids club, fitness center, the cascade pool, treehouse, pavilion, and others.