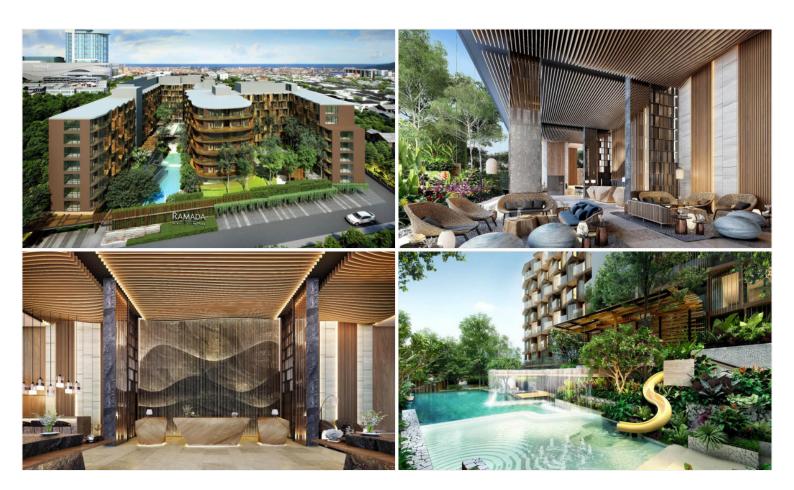

# **Property Description**

A low-rise residential condominium consists of 2 buildings with a total of 330 units across 8 floors. Ramada Mira North Pattaya is an oasis for serene relaxation as it is designed to harmonize with nature. The project has 3 different room types which are Deluxe. Its location is in North Pattaya, right in the heart of Pattaya, surrounded by natural elements that are ideal for relaxation such as shady trees, and cool sea breeze. Experience luxurious living with world-class service and facilities such as a swimming pool with a shallow water lounge area, the perspective lagoon, all-day dining, kids club, fitness center, the cascade pool, treehouse, pavilion, and others.