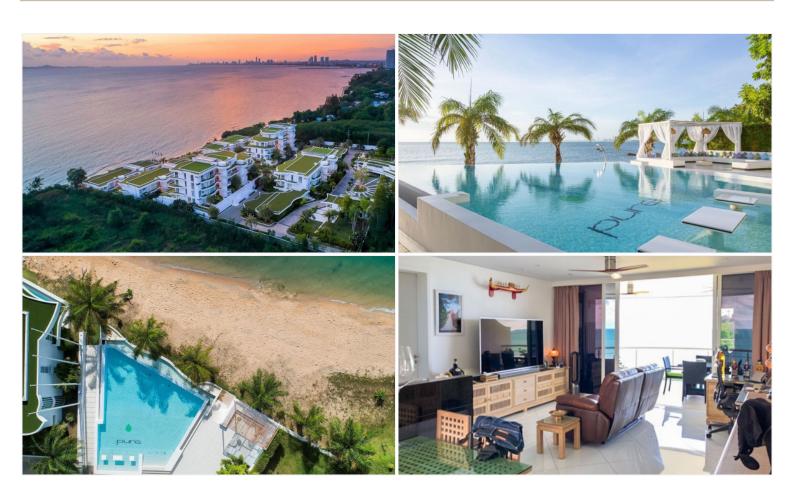

# Pure Sunset Beach - Condo for sale in Na Jomtien

Pattaya, Na Jomtien, Thailand Reference: 20431

**\$16,900,000** 





## **Property Description**

Pure Sunset Beach a luxurious condominium designed with European quality located in an outstanding location next to the beach, It is an environmental and Eco-friendly project that adopts standardized modern innovative technology from Europe and focuses on privacy with conveniences. The project atmosphere is romantic, suitable for real relaxation. This 3 bedrooms, 3 bathrooms unit is situated on the 5th floor with a stunning sea view, offering 160.22 Sq.m. of living space. It comes fully furnished with European kitchen, a dining area, and living area.

### Photo Gallery











### **Property Details**

• Property Type: Condo

• Location: Pattaya, Na Jomtien, Thailand

• Internal Area: 159.98m<sup>2</sup>

Land Area: 160m²
Price: \$16,900,000

Bedrooms: 3Bathrooms: 3

#### **Property Features**

- Security
- Gym
- Jacuzzi
- Swimming Pool
- Air Conditioning
- Balcony
- Car Park
- Electricity
- Integral Kitchen
- Internet
- Alarm
- Guardhouse
- Lift
- Equipped Kitchen

#### Location