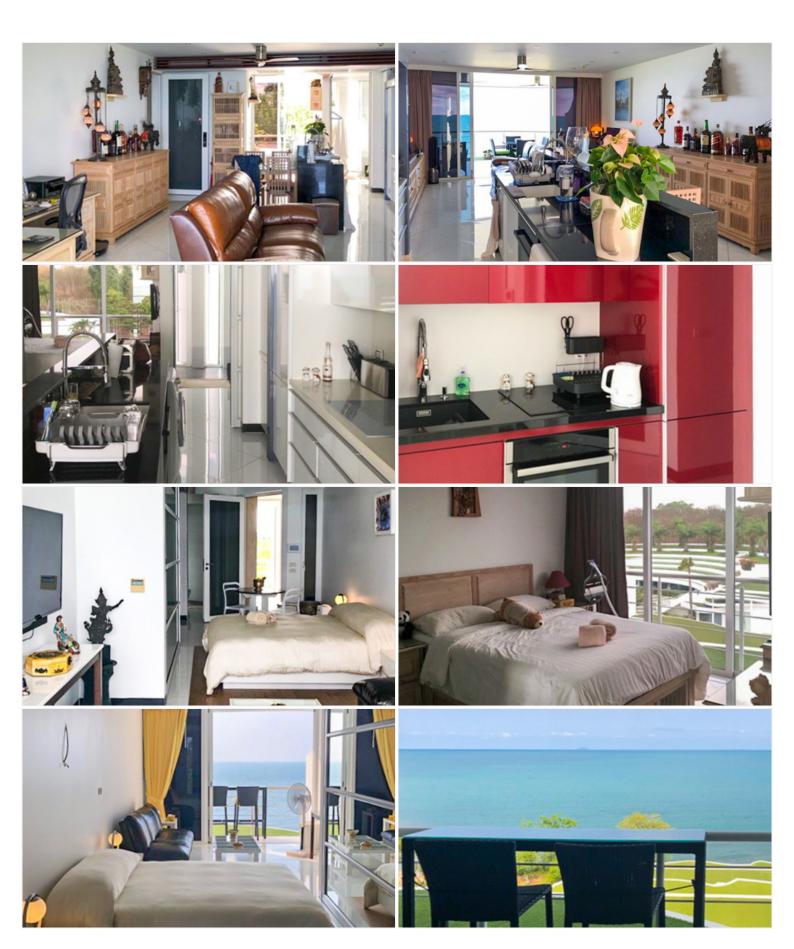

# Pure Sunset Beach - Condo for sale in Na Jomtien

Pattaya, Na Jomtien, Thailand Reference: 20431

**\$16,900,000** 





## **Property Description**

Pure Sunset Beach a luxurious condominium designed with European quality located in an outstanding location next to the beach, It is an environmental and Eco-friendly project that adopts standardized modern innovative technology from Europe and focuses on privacy with conveniences. The project atmosphere is romantic, suitable for real relaxation. This 3 bedrooms, 3 bathrooms unit is situated on the 5th floor with a stunning sea view, offering 160.22 Sq.m. of living space. It comes fully furnished with European kitchen, a dining area, and living area.

### Photo Gallery











### **Property Details**

• Property Type: Condo

• Location: Pattaya, Na Jomtien, Thailand

• Internal Area: 159.98m<sup>2</sup>

Land Area: 160m²
Price: \$16,900,000

Bedrooms: 3Bathrooms: 3

#### **Property Features**

- Security
- Gym
- Jacuzzi
- Swimming Pool
- Air Conditioning
- Balcony
- Car Park
- Electricity
- Integral Kitchen
- Internet
- Alarm
- Guardhouse
- Lift
- Equipped Kitchen

#### Location