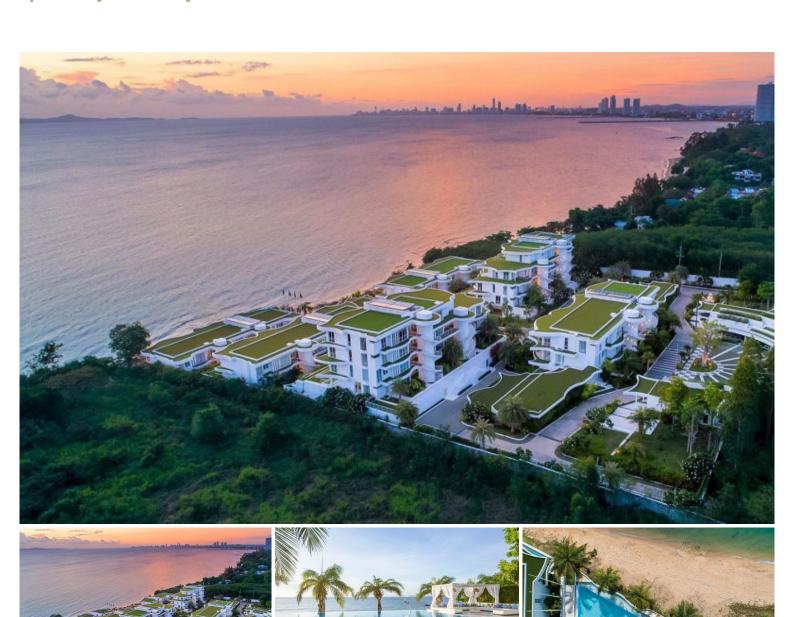

# Pure Sunset Beach - Condo for sale in Na Jomtien

Pattaya, Na Jomtien, Thailand Reference: 20431

**\$16,900,000** 

## **Property Description**

Pure Sunset Beach a luxurious condominium designed with European quality located in an outstanding location next to the beach, It is an environmental and Eco-friendly project that adopts standardized modern innovative technology from Europe and focuses on privacy with conveniences. The project atmosphere is romantic, suitable for real relaxation. This 3 bedrooms, 3 bathrooms unit is situated on the 5th floor with a stunning sea view, offering 160.22 Sq.m. of living space. It comes fully furnished with European kitchen, a dining area, and living area.