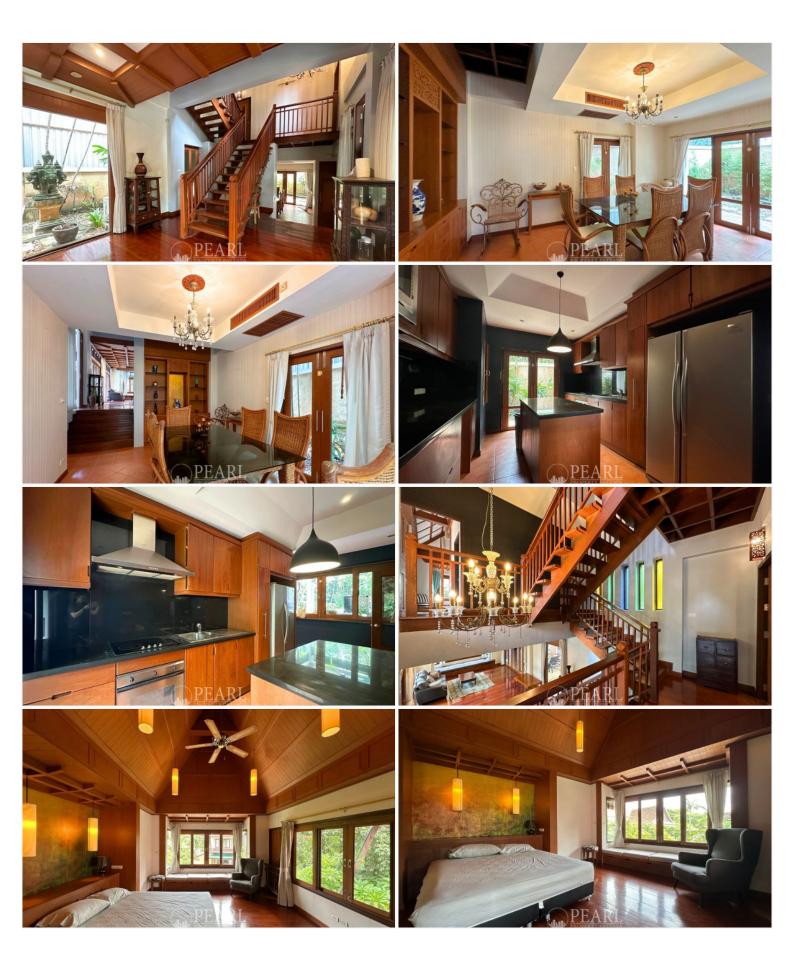

### **Property Description**

Experience the Best of Thai Culture and Modern Comfort in Dharawadi.

Stunning 3-story home that blends Thai tradition with contemporary decor. Located in the desirable area of Na Jomtien, you'll be close to 5-star restaurants, tourist attractions, beaches, and convenience stores. The spacious property boasts 4 bedrooms and 5 bathrooms, making it ideal for a large family or group of friends. The house sitting on a plot of land of 121 sq.w and 464 sq.m of living space, with fully fitted and partially furnished, dining area, living area, garden, 2 parking and private swimming pool. Ready to move in!

#### **Property Features**

- Jacuzzi
- Swimming Pool
- Air Conditioning
- Car Park
- Electricity
- Children's Area
- Equipped Kitchen