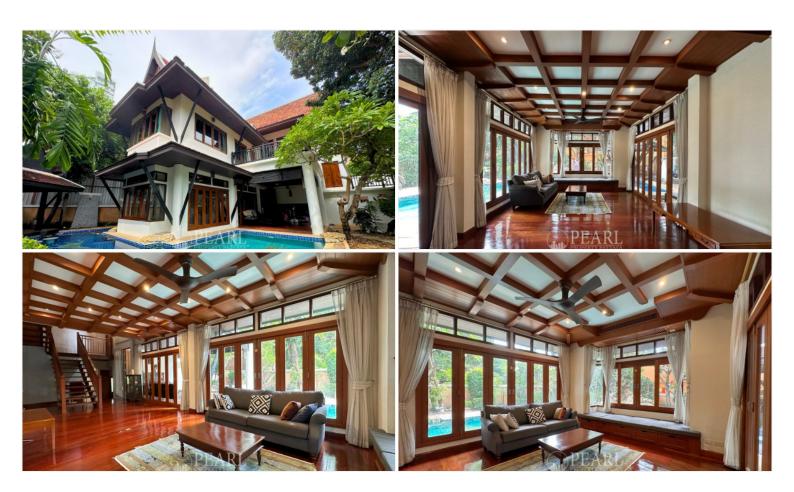

### **Property Description**

Experience the Best of Thai Culture and Modern Comfort in Dharawadi.

Stunning 3-story home that blends Thai tradition with contemporary decor. Located in the desirable area of Na Jomtien, you'll be close to 5-star restaurants, tourist attractions, beaches, and convenience stores. The spacious property boasts 4 bedrooms and 5 bathrooms, making it ideal for a large family or group of friends. The house sitting on a plot of land of 121 sq.w and 464 sq.m of living space, with fully fitted and partially furnished, dining area, living area, garden, 2 parking and private swimming pool. Ready to move in!

#### **Property Details**

• Property Type: Villa

• Location: Pattaya, Nong Prue, Thailand

Internal Area: 464m²
 Land Area: 484m²

• Price: \$100,000 per month

Bedrooms: 4Bathrooms: 5