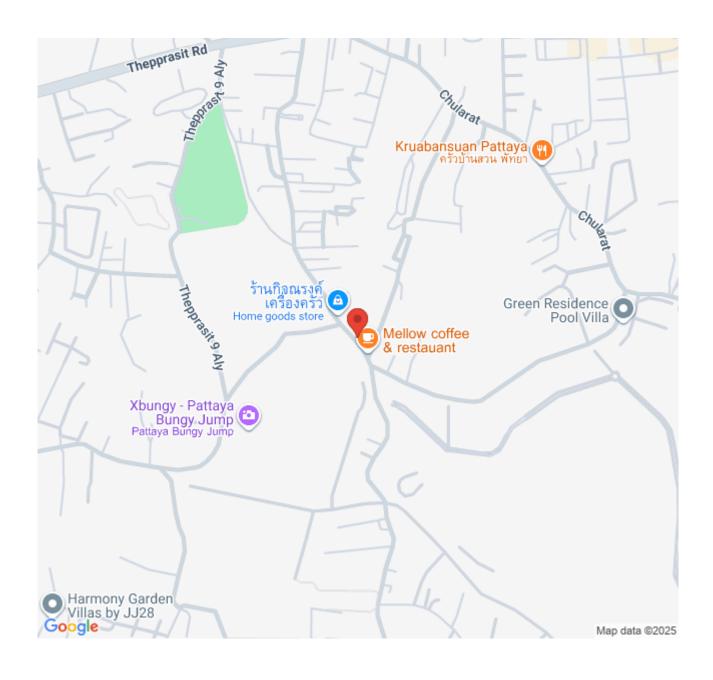

### Location and Neighborhood

Situated in the tranquil Bang Lamung area of Pattaya, Pristine Park III enjoys a prime location just 1700 meters from the shimmering Jomtien Beach. This locale is celebrated for its 6-kilometer stretch of beach, vibrant with water sports and surrounded by attractions like Pattaya Water Park, the Big Buddha Temple, and the floating market. The area's well-developed infrastructure ensures easy accessibility and makes it an ideal choice for both living and investment.

### Location