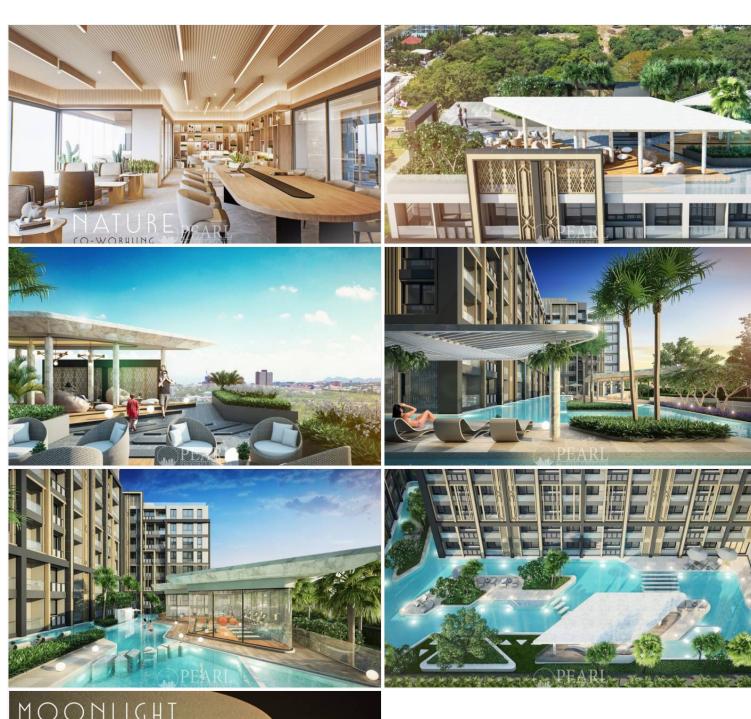

A lavish lobby

A large lagoon pool and a dedicated children's pool

A relaxing Jacuzzi

Sauna and steam rooms

A modern gym

Co-working space and library

A game room and children's playroom

A golf simulator

Beautifully landscaped gardens and a recreation room

24-hour security with video surveillance

Convenient parking and on-site stores