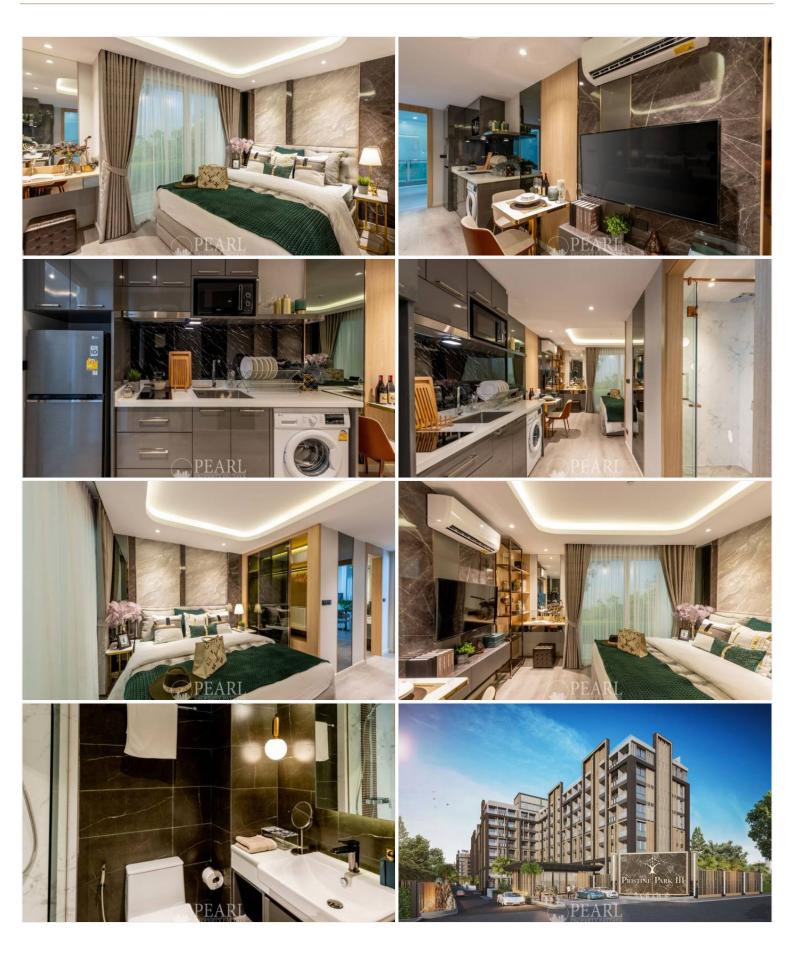

# Photo Gallery

Studios spanning 25 sq.m.

1-bedroom apartments starting from 34 sq.m.

2-bedroom apartments beginning at 58 sq.m.

Condition and Amenities

Pristine Park III is more than just a living space; it's a lifestyle destination. Residents will enjoy a plethora of amenities including:

## **Property Details**

• Property Type: Condo

• Location: Thepprasit, Pattaya, Thailand

Internal Area: 25m²
Price: \$1,830,390

Bedrooms: 1Bathrooms: 1