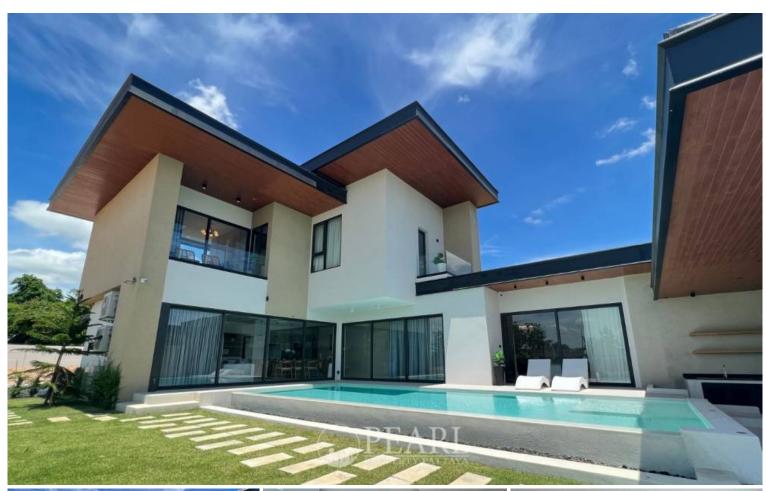

# Prime Habitat Pool Villa - 4 Bed 6 Bath With Private Swimming Pool

Pattaya, East Pattaya, Thailand Reference: 0216

**\$27,900,000** 

4 Bedrooms 6 Bathrooms Villa

## **Property Description**

Prime Habitat Pool Villa: A Luxurious Retreat in Pattaya

Welcome to Prime Habitat Pool Villa, a stunning oasis of luxury and comfort. This exquisite property offers the perfect blend of modern living and serene surroundings, making it an ideal home for families, retirees, or anyone looking to enjoy the best of Pattaya. This project situated on Nong Pla Lai, East Pattaya. The Location offers easy access to motorway Bangkok and Rayong, Only 15-20 minutes to Jomtien Beach and Pattaya city. Prime Habitat Pool Villa boasts spacious and elegantly designed homes, offering multiple bedrooms and bathrooms to accommodate your family's needs. Each villa features:The open-concept house is well designed to maximize space efficiency and functionality.

## **Property Details**

• Property Type: Villa

• Location: Pattaya, East Pattaya, Thailand

Internal Area: 461m²
Land Area: 628m²
Price: \$27,900,000

Bedrooms: 4Bathrooms: 6