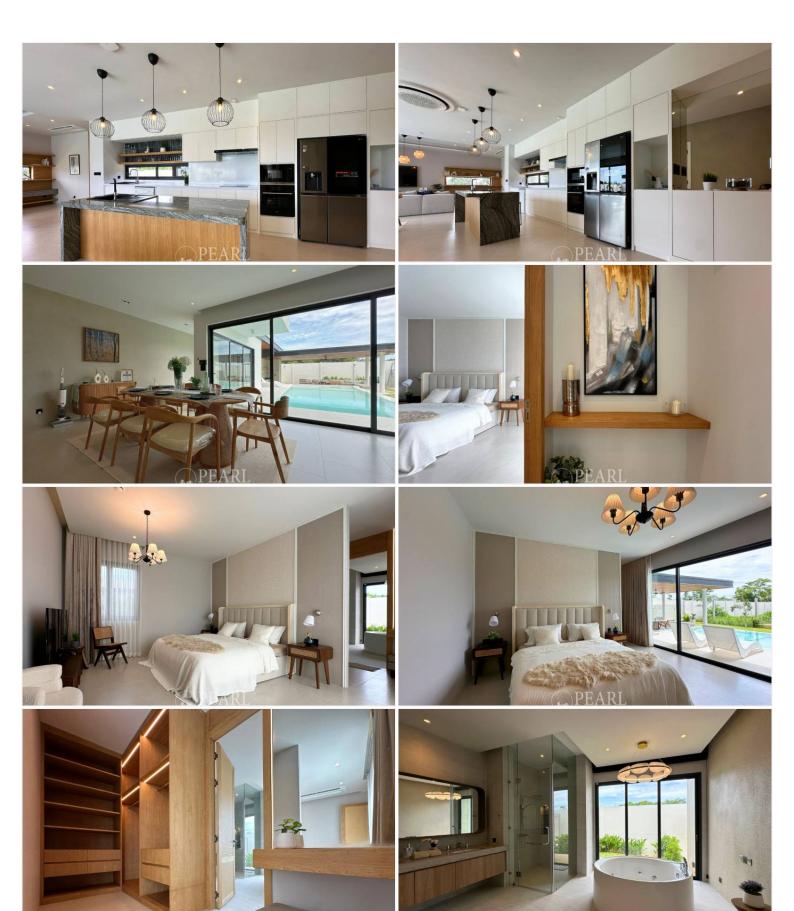

roperty Description**

Prime Habitat Pool Villa: A Luxurious Retreat in Pattaya

Welcome to Prime Habitat Pool Villa, a stunning oasis of luxury and comfort. This exquisite property offers the perfect blend of modern living and serene surroundings, making it an ideal home for families, retirees, or anyone looking to enjoy the best of Pattaya. This project situated on Nong Pla Lai, East Pattaya. The Location offers easy access to motorway Bangkok and Rayong, Only 15-20 minutes to Jomtien Beach and Pattaya city. Prime Habitat Pool Villa boasts spacious and elegantly designed homes, offering multiple bedrooms and bathrooms to accommodate your family's needs. Each villa features:The open-concept house is well designed to maximize space efficiency and functionality.

### Photo Gallery

















## **Property Details**

• Property Type: Villa

• Location: Pattaya, East Pattaya, Thailand

Internal Area: 461m²
Land Area: 628m²
Price: \$27,900,000

Bedrooms: 4Bathrooms: 6

#### Location