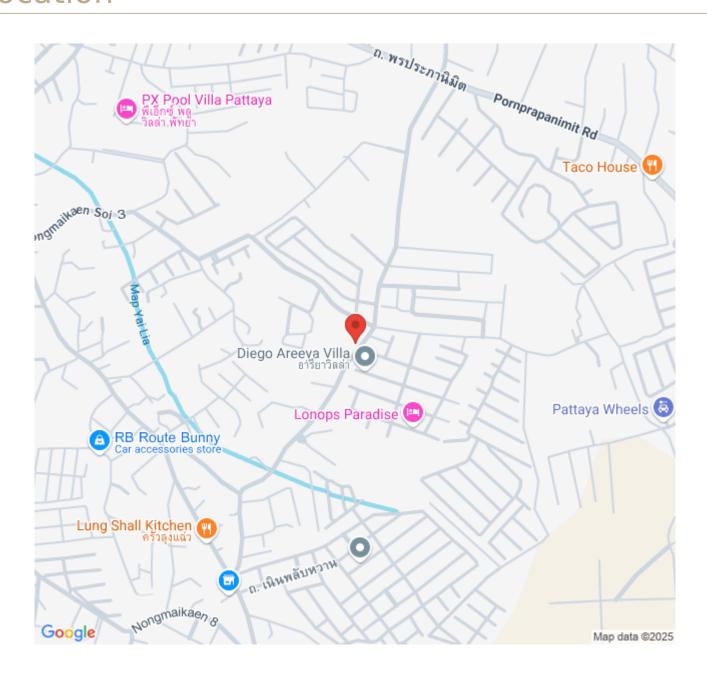

hen with island and a separate Thai kitchen. Enjoy a private 9 x 4-meter swimming pool, large garden and ample parking for 4 cars.

The villa comes fully furnished with premium appliances, including a dishwasher, wine fridge, refrigerator, microwave, oven and electric stove.

Take advantage of our exclusive promotion available this year, including the free solar cell system and all the premium appliances

Don't miss this chance to own a dream home in one of Pattaya's most sought-after areas. For more details or to schedule a viewing, contact us now!

### Photo Gallery











## **Property Details**

• Property Type: Villa

• Location: Pattaya, Mabprachan Lake, Thailand

• Internal Area: 307.75m<sup>2</sup>

Land Area: 660m²
 Price: \$18,000,000

Bedrooms: 4Bathrooms: 5

#### Location