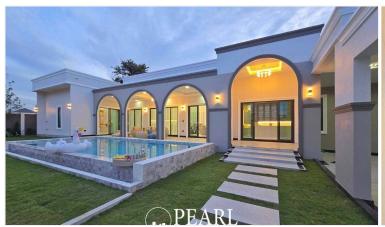

### **Property Description**

Modern Classic Pool Villas Pattaya - Ready to Move In!

This exclusive villa located in Soi Phonpraphanimit 26-28, East Pattaya just 1.5 km from Mabprachan Reservoir and Siam Country Club, offers a serene lifestyle with only 8 villas in the project. The 4-bedroom, 5-bathroom home spans 307.75 sq.m. on a 165 sq.wah plot, featuring a spacious open-plan living area with high ceilings, a European kitchen with island and a separate Thai kitchen. Enjoy a private 9 x 4-meter swimming pool, large garden and ample parking for 4 cars.

## **Property Details**

• Property Type: Villa

• Location: Pattaya, Mabprachan Lake, Thailand

• Internal Area: 307.75m<sup>2</sup>

Land Area: 660m²
 Price: \$18,000,000

Bedrooms: 4Bathrooms: 5