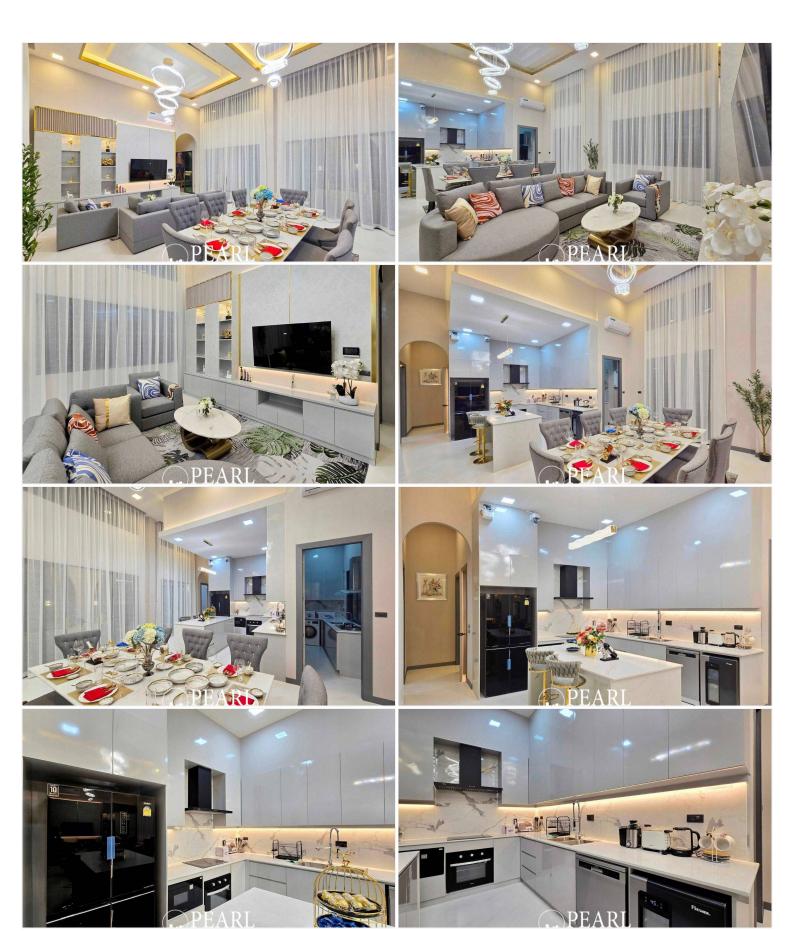

### **Property Description**

Modern Classic Pool Villas Pattaya - Ready to Move In!

This exclusive villa located in Soi Phonpraphanimit 26-28, East Pattaya just 1.5 km from Mabprachan Reservoir and Siam Country Club, offers a serene lifestyle with only 8 villas in the project. The 4-bedroom, 5-bathroom home spans 307.75 sq.m. on a 165 sq.wah plot, featuring a spacious open-plan living area with high ceilings, a European kitchen with island and a separate Thai kitchen. Enjoy a private 9 x 4-meter swimming pool, large garden and ample parking for 4 cars.

The villa comes fully furnished with premium appliances, including a dishwasher, wine fridge, refrigerator, microwave, oven and electric stove.

Take advantage of our exclusive promotion available this year, including the free solar cell system and all the premium appliances