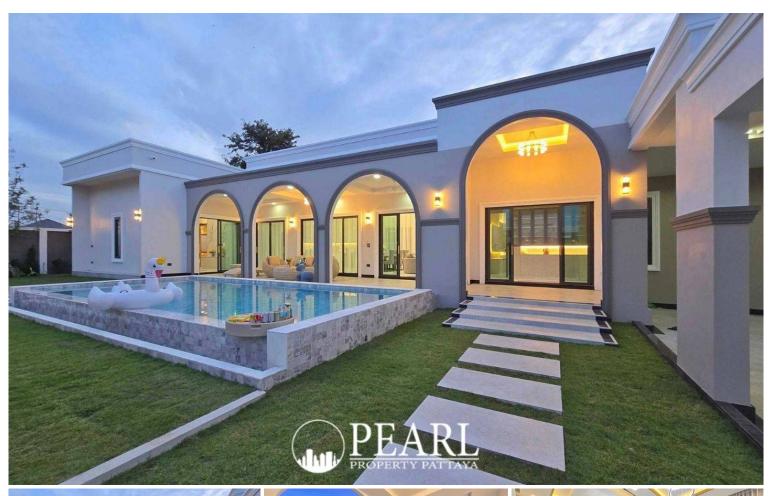

### **Property Description**

Modern Classic Pool Villas Pattaya - Ready to Move In!

This exclusive villa located in Soi Phonpraphanimit 26-28, East Pattaya just 1.5 km from Mabprachan Reservoir and Siam Country Club, offers a serene lifestyle with only 8 villas in the project. The 4-bedroom, 5-bathroom home spans 307.75 sq.m. on a 165 sq.wah plot, featuring a spacious open-plan living area with high ceilings, a European kitchen with island and a separate Thai kitchen. Enjoy a private 9 x 4-meter swimming pool, large garden and ample parking for 4 cars.

## **Property Details**

• Property Type: Villa

• Location: Pattaya, Mabprachan Lake, Thailand

• Internal Area: 307.75m<sup>2</sup>

Land Area: 660m²
 Price: \$18,000,000

Bedrooms: 4Bathrooms: 5