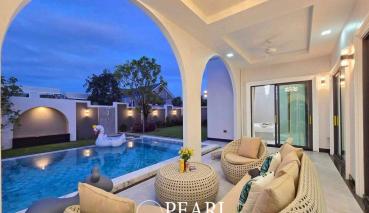

### **Property Description**

Modern Classic Pool Villas Pattaya - Ready to Move In!

This exclusive villa located in Soi Phonpraphanimit 26-28, East Pattaya just 1.5 km from Mabprachan Reservoir and Siam Country Club, offers a serene lifestyle with only 8 villas in the project. The 4-bedroom, 5-bathroom home spans 307.75 sq.m. on a 165 sq.wah plot, featuring a spacious open-plan living area with high ceilings, a European kitchen with island and a separate Thai kitchen. Enjoy a private 9 x 4-meter swimming pool, large garden and ample parking for 4 cars.

## **Property Details**

• Property Type: Villa

• Location: Pattaya, Mabprachan Lake, Thailand

• Internal Area: 307.75m<sup>2</sup>

Land Area: 660m²
 Price: \$18,000,000

Bedrooms: 4Bathrooms: 5