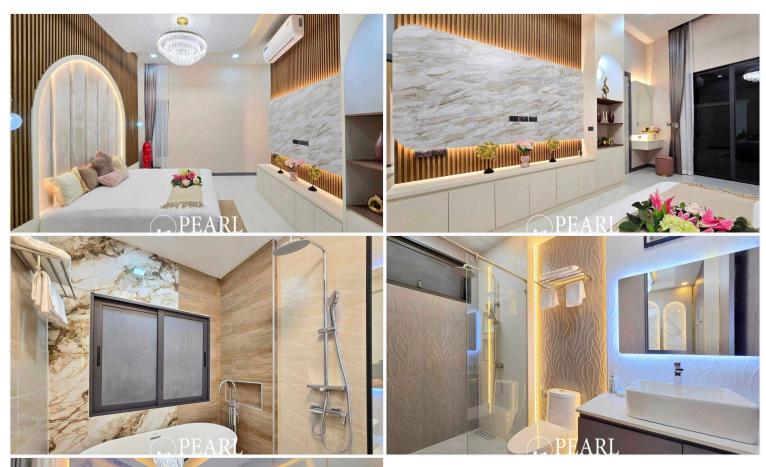

### **Property Description**

Modern Classic Pool Villas Pattaya - Ready to Move In!

This exclusive villa located in Soi Phonpraphanimit 26-28, East Pattaya just 1.5 km from Mabprachan Reservoir and Siam Country Club, offers a serene lifestyle with only 8 villas in the project. The 4-bedroom, 5-bathroom home spans 307.75 sq.m. on a 165 sq.wah plot, featuring a spacious open-plan living area with high ceilings, a European kitchen with island and a separate Thai kitchen. Enjoy a private 9 x 4-meter swimming pool, large garden and ample parking for 4 cars.

The villa comes fully furnished with premium appliances, including a dishwasher, wine fridge, refrigerator, microwave, oven and electric stove.

Take advantage of our exclusive promotion available this year, including the free solar cell system and all the premium appliances