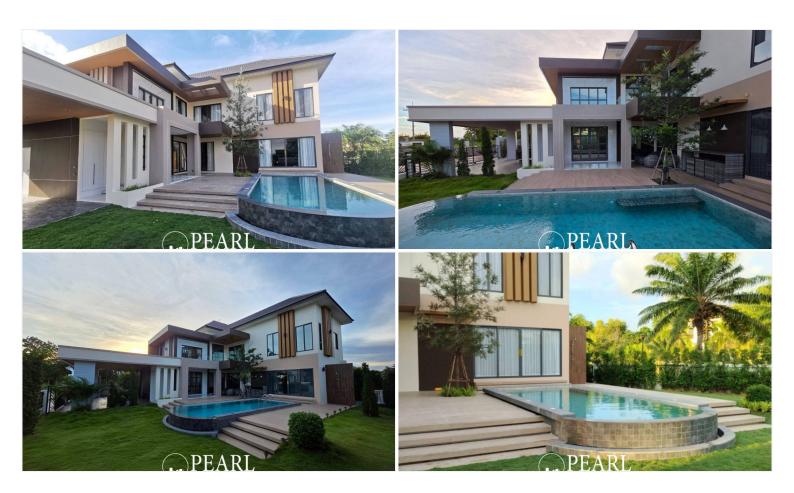

### **Property Description**

Pearl Property presents a fully furnished luxury pool villa in the heart of The Village Housing Estate by Horseshoe Point, Pattaya.

Experience elevated living in this modern two-storey villa, set on a 134-square-wah plot with a spacious 536 sqm of usable area. Featuring 4 bedrooms, 5 bathrooms, 3 generous parking spaces, and a separate maid's quarters with en-suite bathroom, this home is perfect for families seeking privacy, space, and comfort in a serene setting.

#### Key highlights of this home include:

- 3.5 × 8-meter saltwater swimming pool
- Premium Sahara Sandblast glass framing throughout
- Hafele smart door locks and hardware throughout the house
- Stylish custom wallpaper in every room

## Photo Gallery