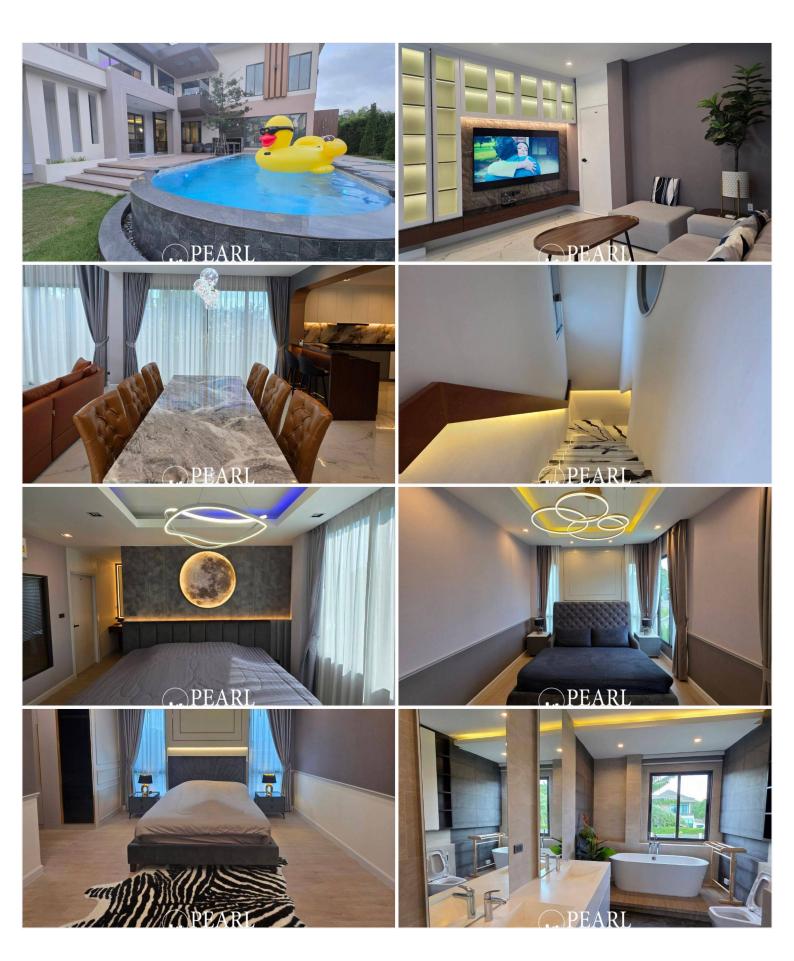

### **Property Description**

Pearl Property presents a fully furnished luxury pool villa in the heart of The Village Housing Estate by Horseshoe Point, Pattaya.

Experience elevated living in this modern two-storey villa, set on a 134-square-wah plot with a spacious 536 sqm of usable area. Featuring 4 bedrooms, 5 bathrooms, 3 generous parking spaces, and a separate maid's quarters with en-suite bathroom, this home is perfect for families seeking privacy, space, and comfort in a serene setting.

#### Key highlights of this home include:

- 3.5 × 8-meter saltwater swimming pool
- Premium Sahara Sandblast glass framing throughout
- Hafele smart door locks and hardware throughout the house
- Stylish custom wallpaper in every room

• High-quality built-in furniture with a fully equipped European kitchen

Located within the prestigious this secure and peaceful community is surrounded by nature while still being just minutes from golf courses, international schools, and Mabprachan Lake. Enjoy the perfect balance of privacy and convenience in one of East Pattaya's most sought-after neighborhoods.

## Photo Gallery