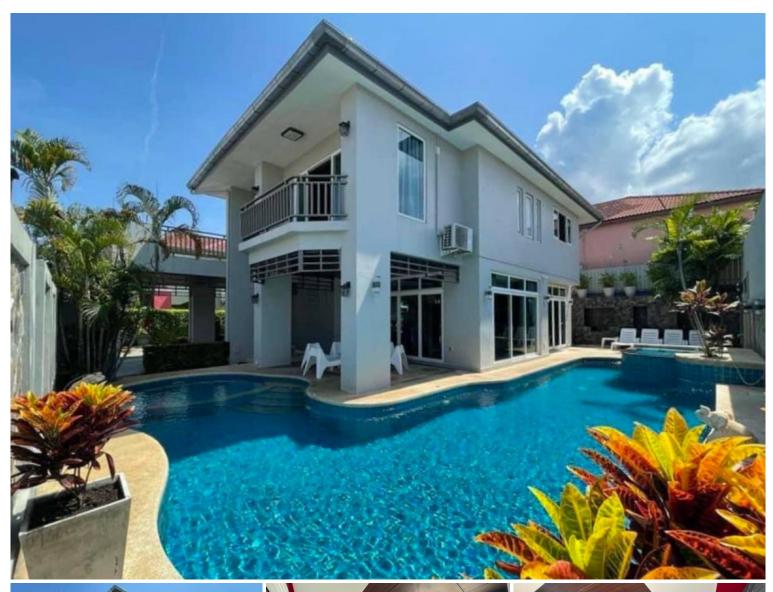

This 2-storey house at View Point Village is the epitome of luxury living. The spacious house sits on a 456 sq.m plot of land and boasts approximately 300 square meters of living space. The house comes fully furnished, including a well-equipped kitchen, a comfortable dining area, and a stylish living room. With 5 beautifully designed bedrooms and 6 modern bathrooms, this house offers ample space for families and quests.

But that's not all. The highlight of this house is its private swimming pool, perfect for a refreshing dip or lounging under the sun. The pool area is surrounded by lush greenery, providing a serene and calming atmosphere. You also have your private car parking area, ensuring that your vehicle is safe and secure.

## **Property Details**

• Property Type: Villa

• Location: Pattaya, Jomtien, Thailand

• Internal Area: 300m²

• Land Area: 456m<sup>2</sup>

• Price: \$95,000 per month

Bedrooms: 5Bathrooms: 6