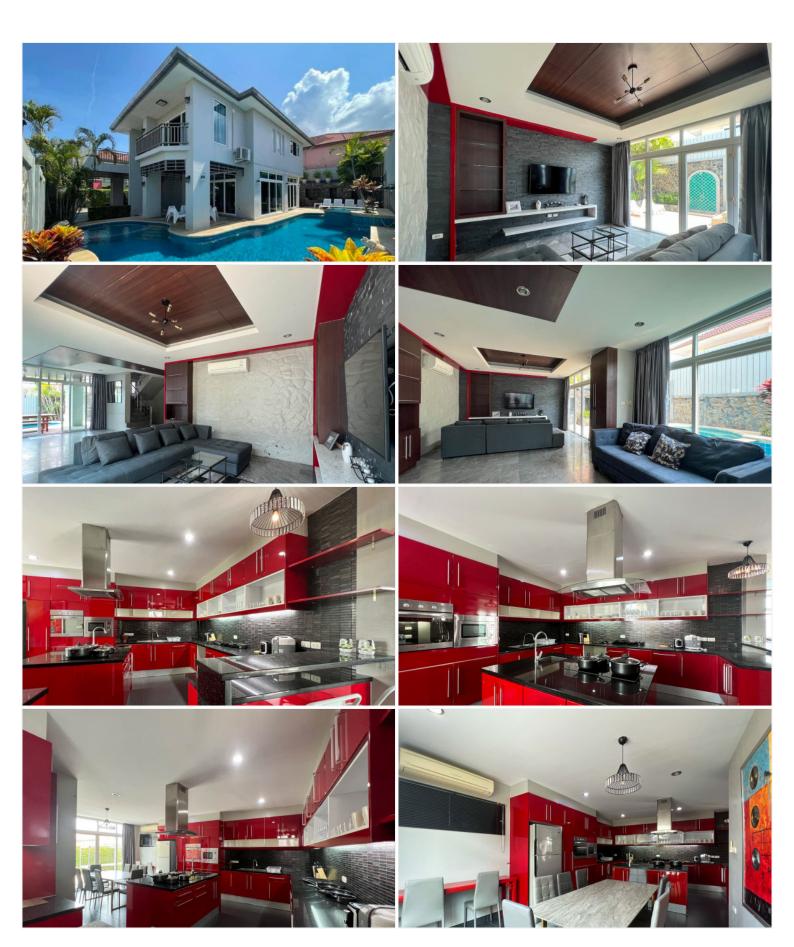

This 2-storey house at View Point Village is the epitome of luxury living. The spacious house sits on a 456 sq.m plot of land and boasts approximately 300 square meters of living space. The house comes fully furnished, including a well-equipped kitchen, a comfortable dining area, and a stylish living room. With 5 beautifully designed bedrooms and 6 modern bathrooms, this house offers ample space for families and quests.

But that's not all. The highlight of this house is its private swimming pool, perfect for a refreshing dip or lounging under the sun. The pool area is surrounded by lush greenery, providing a serene and calming atmosphere. You also have your private car parking area, ensuring that your vehicle is safe and secure.

#### Photo Gallery