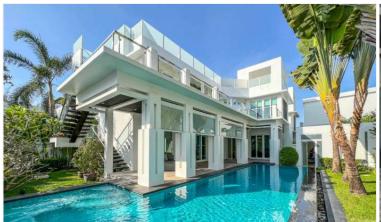

#### **Property Details**

Palm Oasis Villas comprise 40 elegantly designed 2-storey residential units. The villas vary in size and layout, offering choices of:

- 2-bedroom units (140-149 sq.m)
- 4-bedroom units (180-250 sq.m)
- 5-bedroom units (400-600 sq.m)

Each villa is thoughtfully designed with modern luxury in mind, providing ample living space and tailored to meet diverse lifestyle needs.

#### Condition and Amenities

The villas in Palm Oasis are a testament to modern architectural excellence, featuring luxurious in-villa facilities such as:

Private car parking

Personal swimming pools

Relaxing Jacuzzis

BBQ grill areas

Private gardens

The community itself offers shared facilities like a well-appointed lobby, enhancing the overall living experience. The project, completed in 2012, has been maintained to high standards, ensuring each villa is in top condition.