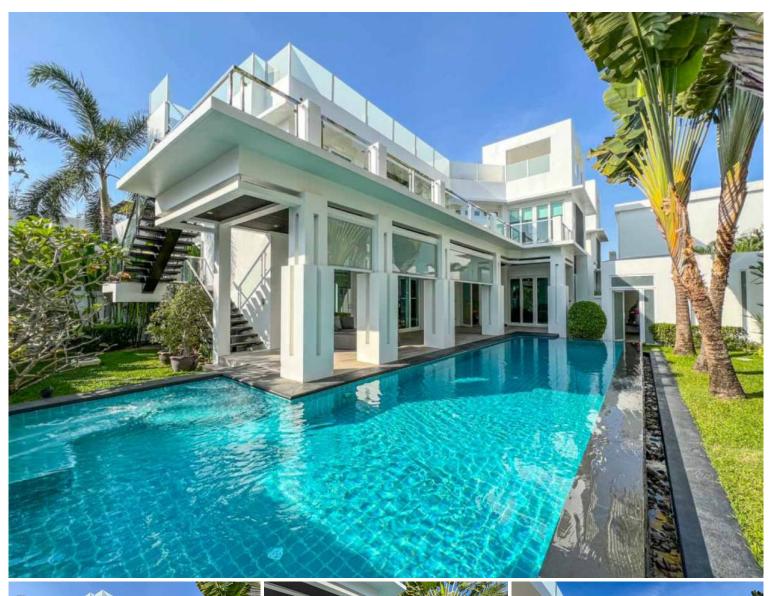

#### **Property Details**

Palm Oasis Villas comprise 40 elegantly designed 2-storey residential units. The villas vary in size and layout, offering choices of:

- 2-bedroom units (140-149 sq.m)
- 4-bedroom units (180-250 sq.m)
- 5-bedroom units (400-600 sq.m)

Each villa is thoughtfully designed with modern luxury in mind, providing ample living space and tailored to meet diverse lifestyle needs.

#### Condition and Amenities

The villas in Palm Oasis are a testament to modern architectural excellence, featuring luxurious in-villa facilities such as:

Private car parking

Personal swimming pools

Relaxing Jacuzzis

BBQ grill areas

Private gardens

The community itself offers shared facilities like a well-appointed lobby, enhancing the overall living experience. The project, completed in 2012, has been maintained to high standards, ensuring each villa is in top condition.