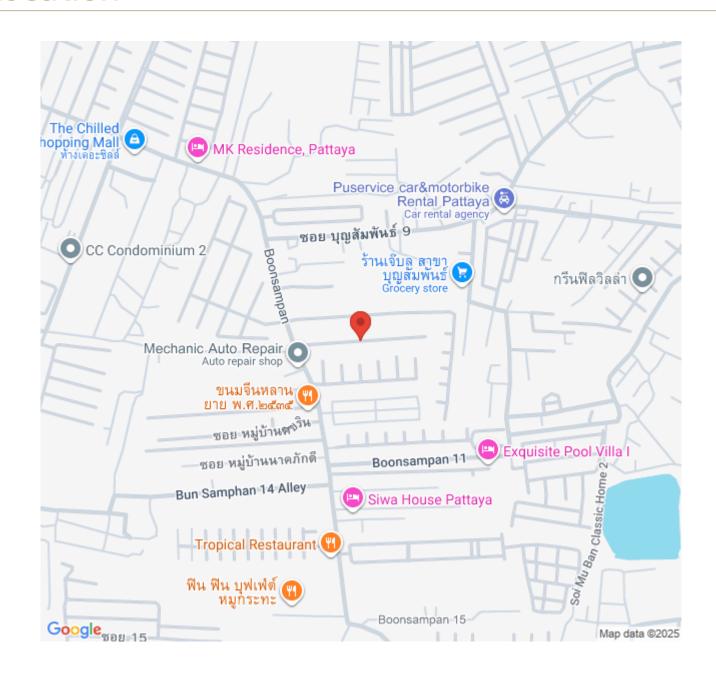

roject Details**

• Development Name: Phanthip Village 2

• Location: East Pattaya, Soi Khao noi

• Completion Year: 2001

| Total Units: Approximately 36 detached homes           |
|--------------------------------------------------------|
| • Land Area: Varies per unit                           |
| Number of Floors: Typically single or two-storey homes |
| Facilities & Amenities                                 |
|                                                        |

- Communal swimming pool
- 24-hour security with gated entry
- Well-maintained communal gardens and walkways
- Covered parking spaces

# Photo Gallery







## **Property Details**

• Property Type: Villa

• Location: Muang Pattaya, Thailand

Land Area: 10000m²
Price: \$8,500,000

Bedrooms: 3Bathrooms: 0

### Location