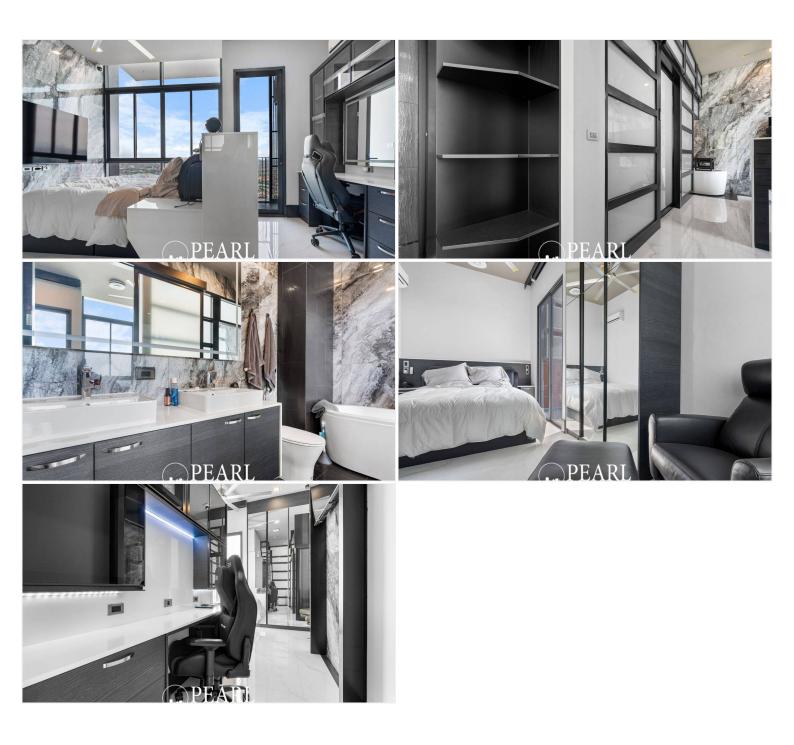

The Penthouse Unit offers a spacious 149 square meters of luxurious living, featuring 2 bedrooms, 2 bathrooms, and breathtaking sea views. This fully furnished penthouse includes a modern kitchen, dining area, and a comfortable living space, blending style and comfort seamlessly.

Prime Location & Tranquil Atmosphere Enjoy the best of both worlds – a peaceful retreat with easy access to shopping, dining, and entertainment in North Pattaya. The tranquil atmosphere of Pattaya Posh provides the perfect environment to relax, while the rooftop amenities offer an exceptional lifestyle experience. Rooftop Amenities Include: Saltwater Swimming Pool Fitness Center & Sauna Jacuzzi & Tennis Court