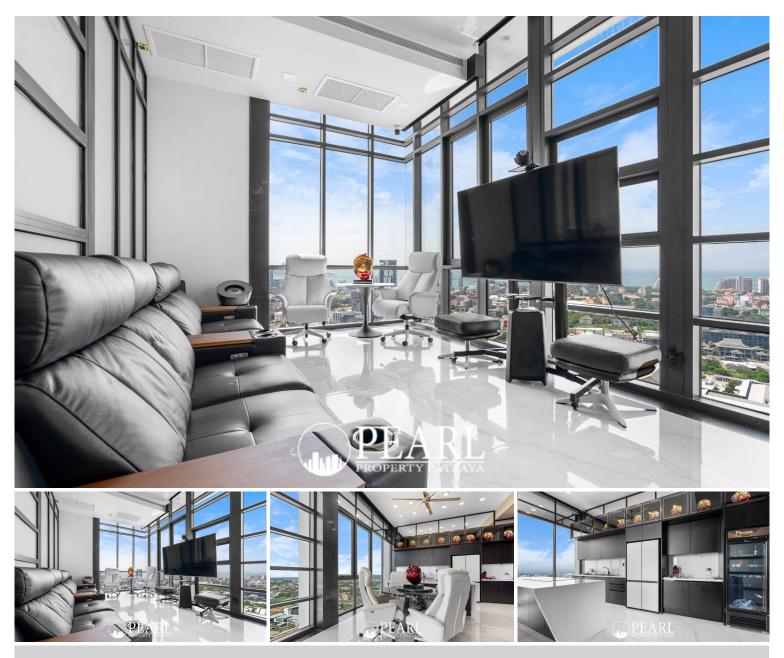

The Penthouse Unit offers a spacious 149 square meters of luxurious living, featuring 2 bedrooms, 2 bathrooms, and breathtaking sea views. This fully furnished penthouse includes a modern kitchen, dining area, and a comfortable living space, blending style and comfort seamlessly.

Prime Location & Tranquil Atmosphere Enjoy the best of both worlds – a peaceful retreat with easy access to shopping, dining, and entertainment in North Pattaya. The tranquil atmosphere of Pattaya Posh provides the perfect environment to relax, while the rooftop amenities offer an exceptional lifestyle experience. Rooftop Amenities Include: Saltwater Swimming Pool Fitness Center & Sauna Jacuzzi & Tennis Court