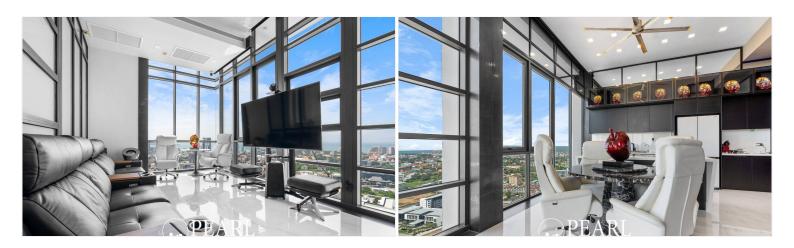

The Penthouse Unit offers a spacious 149 square meters of luxurious living, featuring 2 bedrooms, 2 bathrooms, and breathtaking sea views. This fully furnished penthouse includes a modern kitchen, dining area, and a comfortable living space, blending style and comfort seamlessly.

Prime Location & Tranquil Atmosphere Enjoy the best of both worlds – a peaceful retreat with easy access to shopping, dining, and entertainment in North Pattaya. The tranquil atmosphere of Pattaya Posh provides the perfect environment to relax, while the rooftop amenities offer an exceptional lifestyle experience. Rooftop Amenities Include: Saltwater Swimming Pool Fitness Center & Sauna Jacuzzi & Tennis Court