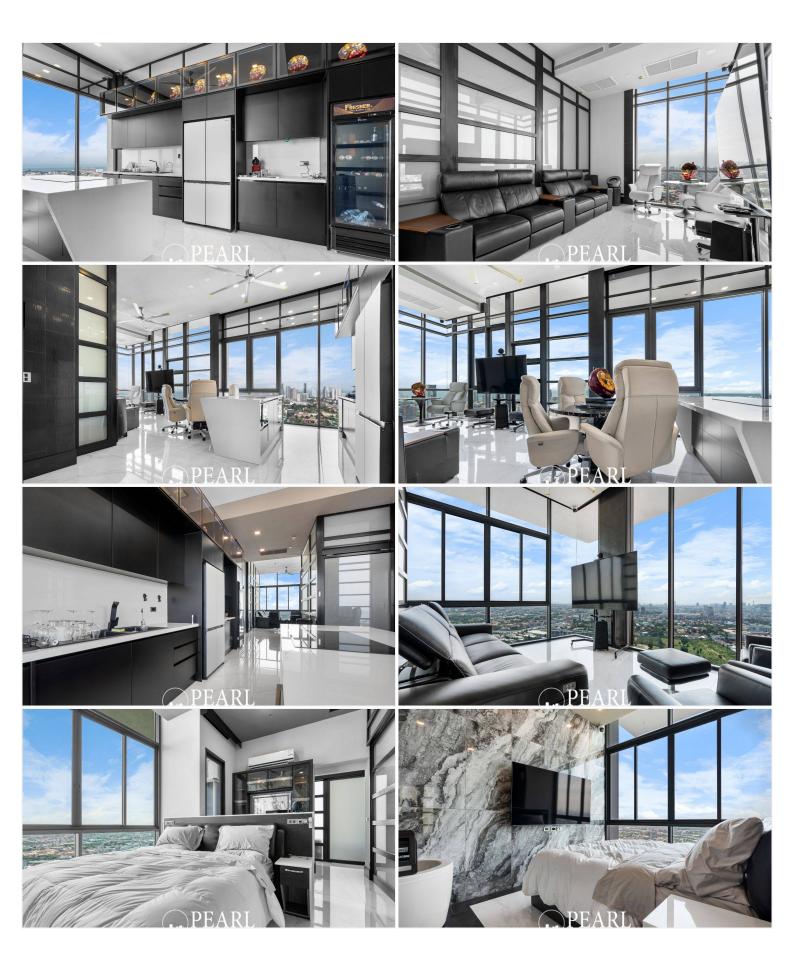

The Penthouse Unit offers a spacious 149 square meters of luxurious living, featuring 2 bedrooms, 2 bathrooms, and breathtaking sea views. This fully furnished penthouse includes a modern kitchen, dining area, and a comfortable living space, blending style and comfort seamlessly.

Prime Location & Tranquil Atmosphere Enjoy the best of both worlds – a peaceful retreat with easy access to shopping, dining, and entertainment in North Pattaya. The tranquil atmosphere of Pattaya Posh provides the perfect environment to relax, while the rooftop amenities offer an exceptional lifestyle experience. Rooftop Amenities Include: Saltwater Swimming Pool Fitness Center & Sauna Jacuzzi & Tennis Court