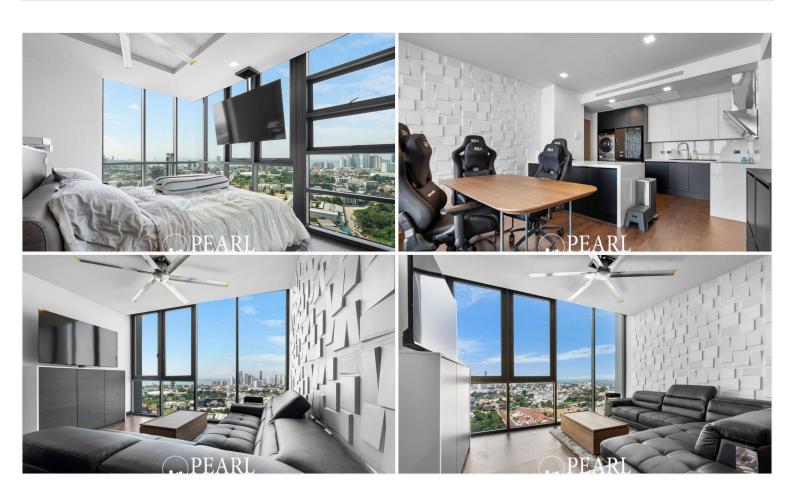

### **Property Description**

Pattaya Posh is a premium 35-story condominium located just 3 km from Wong Amat Beach, offering luxurious and private living in the heart of North Pattaya. Completed in 2016 by The Living Quarters Co., Ltd., the development features 439 meticulously designed units with stunning views of Pattaya City and the coastline. This beatiful 2 bedrooms and 2 bathrooms unit situated on the 32nd floor with sea view, offering 83 sqm. of living space. It come fully furnished, European kitchen, a dining area and living area. Prime Location & Tranquil Atmosphere Enjoy the best of both worlds – a peaceful retreat with easy access to shopping, dining, and entertainment in North Pattaya. The tranquil atmosphere of Pattaya Posh provides the perfect environment to relax, while the rooftop amenities offer an exceptional lifestyle experience. Rooftop Amenities Include: Saltwater Swimming Pool Fitness Center & Sauna Jacuzzi & Tennis Court. This luxurious development offers a serene and secure environment with 24-hour security, CCTV surveillance, and modern facilities for your peace of mind.

### Photo Gallery