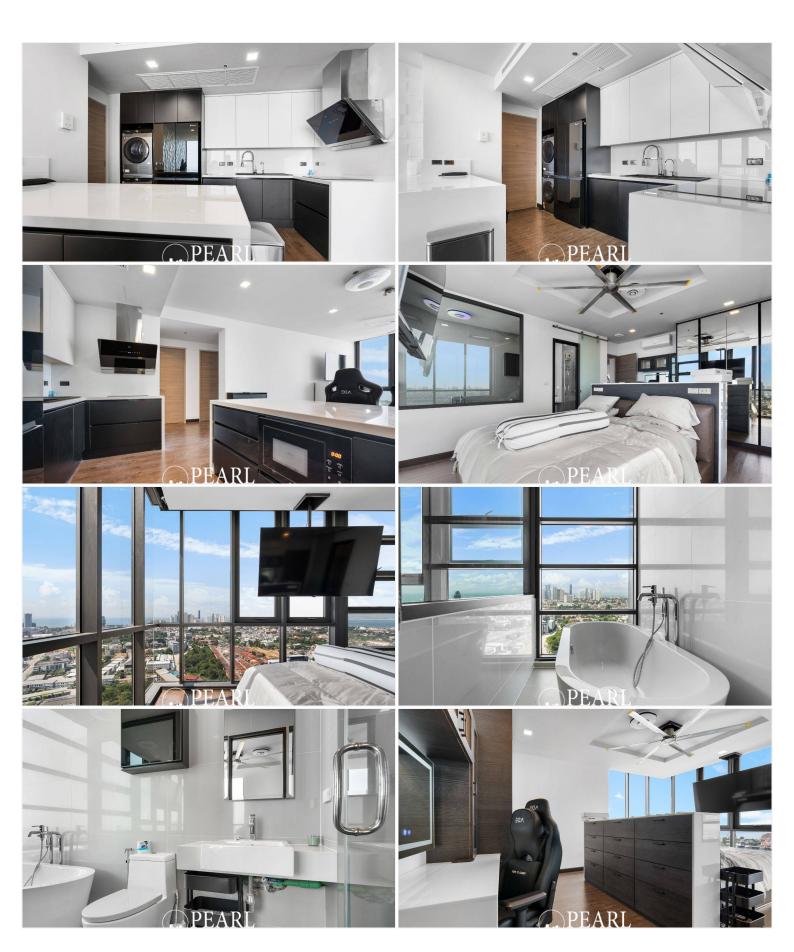

### **Property Description**

Pattaya Posh is a premium 35-story condominium located just 3 km from Wong Amat Beach, offering luxurious and private living in the heart of North Pattaya. Completed in 2016 by The Living Quarters Co., Ltd., the development features 439 meticulously designed units with stunning views of Pattaya City and the coastline. This beatiful 2 bedrooms and 2 bathrooms unit situated on the 32nd floor with sea view, offering 83 sqm. of living space. It come fully furnished, European kitchen, a dining area and living area. Prime Location & Tranquil Atmosphere Enjoy the best of both worlds – a peaceful retreat with easy access to shopping, dining, and entertainment in North Pattaya. The tranquil atmosphere of Pattaya Posh provides the perfect environment to relax, while the rooftop amenities offer an exceptional lifestyle experience. Rooftop Amenities Include: Saltwater Swimming Pool Fitness Center & Sauna Jacuzzi & Tennis Court. This luxurious development offers a serene and secure environment with 24-hour security, CCTV surveillance, and modern facilities for your peace of mind.

### Photo Gallery