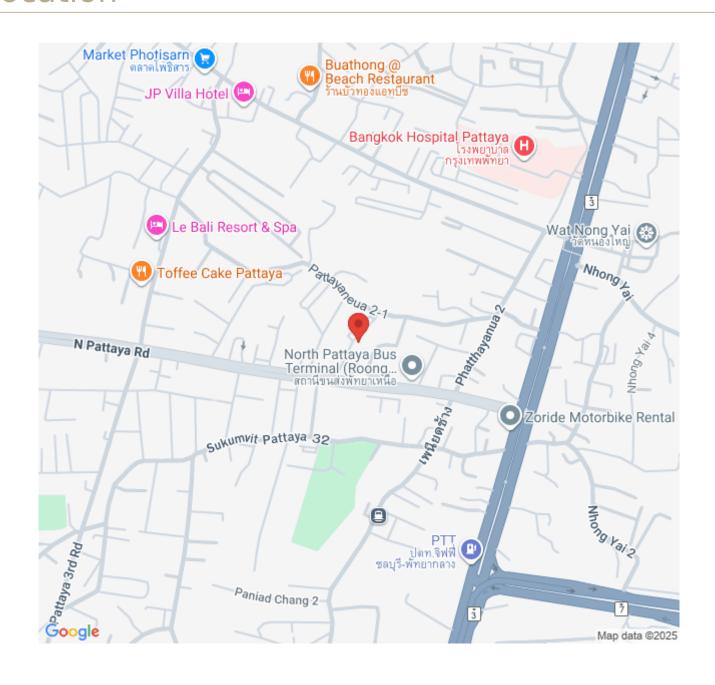

Prime Location & Tranquil Atmosphere Enjoy the best of both worlds – a peaceful retreat with easy access to shopping, dining, and entertainment in North Pattaya. The tranquil atmosphere of Pattaya Posh provides the perfect environment to relax, while the rooftop amenities offer an exceptional lifestyle experience. Rooftop Amenities Include: Saltwater Swimming Pool Fitness Center & Sauna Jacuzzi & Tennis Court. This luxurious development offers a serene and secure environment with 24-hour security, CCTV surveillance, and modern facilities for your peace of mind.

### Photo Gallery











## **Property Details**

• Property Type: Condo

• Location: Pattaya, North Pattaya, Thailand

Internal Area: 83m²
Land Area: 83m²

• Price: \$59,000 per month

Bedrooms: 2Bathrooms: 2

#### Location