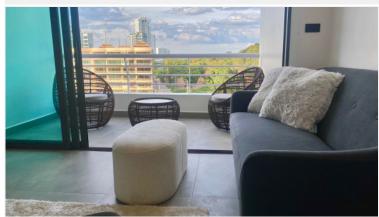

## **Property Description**

Pattaya Hill Resort unit 510 sea and city views 88 sqm 2 bed 2 bath. Brand new and complete renovation finished 29th November 2022. Fully furnished to a high standard including all white goods. Bosh built in clothes washer, Haffelle oven and hood . All doors and draws on kitchen and wardrobes haffele push to open . Imported heavy duty powder coated aluminium windows . Two Daiken inverter and one Samsung Ac

Fully furnished and accessorised to a high standard . Decent sized storage room between bedrooms