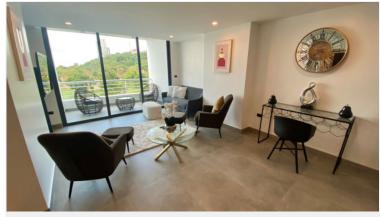

## **Property Description**

Pattaya Hill Resort unit 510 sea and city views 88 sqm 2 bed 2 bath. Brand new and complete renovation finished 29th November 2022. Fully furnished to a high standard including all white goods. Bosh built in clothes washer, Haffelle oven and hood . All doors and draws on kitchen and wardrobes haffele push to open . Imported heavy duty powder coated aluminium windows . Two Daiken inverter and one Samsung Ac

Fully furnished and accessorised to a high standard . Decent sized storage room between bedrooms