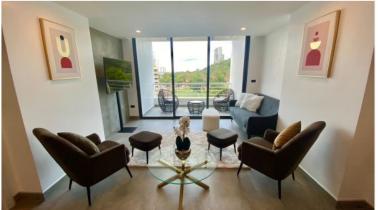

## **Property Description**

Pattaya Hill Resort unit 510 sea and city views 88 sqm 2 bed 2 bath. Brand new and complete renovation finished 29th November 2022. Fully furnished to a high standard including all white goods. Bosh built in clothes washer, Haffelle oven and hood . All doors and draws on kitchen and wardrobes haffele push to open . Imported heavy duty powder coated aluminium windows . Two Daiken inverter and one Samsung Ac

Fully furnished and accessorised to a high standard . Decent sized storage room between bedrooms