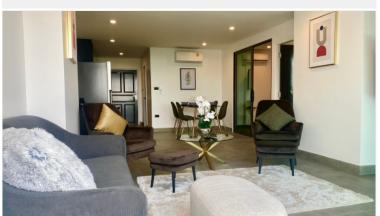

## **Property Description**

Pattaya Hill Resort unit 510 sea and city views 88 sqm 2 bed 2 bath. Brand new and complete renovation finished 29th November 2022. Fully furnished to a high standard including all white goods. Bosh built in clothes washer, Haffelle oven and hood . All doors and draws on kitchen and wardrobes haffele push to open . Imported heavy duty powder coated aluminium windows . Two Daiken inverter and one Samsung Ac

Fully furnished and accessorised to a high standard . Decent sized storage room between bedrooms