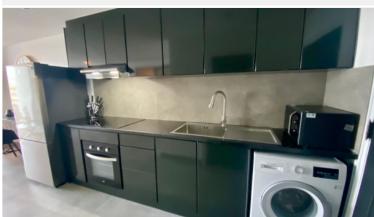

## **Property Description**

Pattaya Hill Resort unit 510 sea and city views 88 sqm 2 bed 2 bath. Brand new and complete renovation finished 29th November 2022. Fully furnished to a high standard including all white goods. Bosh built in clothes washer, Haffelle oven and hood . All doors and draws on kitchen and wardrobes haffele push to open . Imported heavy duty powder coated aluminium windows . Two Daiken inverter and one Samsung Ac