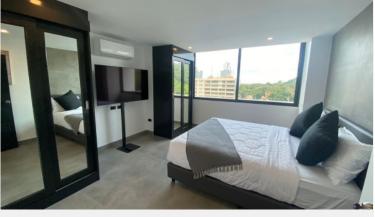

## **Property Description**

Pattaya Hill Resort unit 510 sea and city views 88 sqm 2 bed 2 bath. Brand new and complete renovation finished 29th November 2022. Fully furnished to a high standard including all white goods. Bosh built in clothes washer, Haffelle oven and hood . All doors and draws on kitchen and wardrobes haffele push to open . Imported heavy duty powder coated aluminium windows . Two Daiken inverter and one Samsung Ac

Fully furnished and accessorised to a high standard . Decent sized storage room between bedrooms