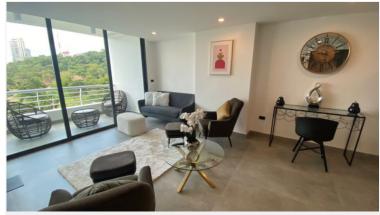

## **Property Description**

Pattaya Hill Resort unit 510 sea and city views 88 sqm 2 bed 2 bath. Brand new and complete renovation finished 29th November 2022. Fully furnished to a high standard including all white goods. Bosh built in clothes washer, Haffelle oven and hood . All doors and draws on kitchen and wardrobes haffele push to open . Imported heavy duty powder coated aluminium windows . Two Daiken inverter and one Samsung Ac

Fully furnished and accessorised to a high standard . Decent sized storage room between bedrooms