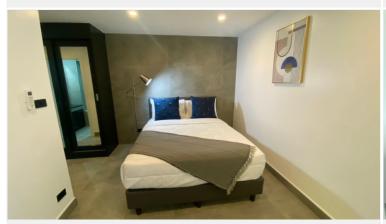

## **Property Description**

Pattaya Hill Resort unit 510 sea and city views 88 sqm 2 bed 2 bath. Brand new and complete renovation finished 29th November 2022. Fully furnished to a high standard including all white goods. Bosh built in clothes washer, Haffelle oven and hood . All doors and draws on kitchen and wardrobes haffele push to open . Imported heavy duty powder coated aluminium windows . Two Daiken inverter and one Samsung Ac

Fully furnished and accessorised to a high standard . Decent sized storage room between bedrooms