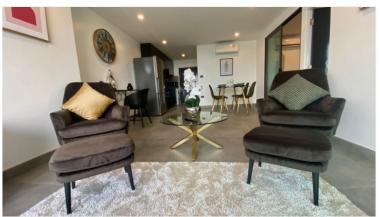

## **Property Description**

Pattaya Hill Resort unit 510 sea and city views 88 sqm 2 bed 2 bath. Brand new and complete renovation finished 29th November 2022. Fully furnished to a high standard including all white goods. Bosh built in clothes washer, Haffelle oven and hood . All doors and draws on kitchen and wardrobes haffele push to open . Imported heavy duty powder coated aluminium windows . Two Daiken inverter and one Samsung Ac

Fully furnished and accessorised to a high standard . Decent sized storage room between bedrooms