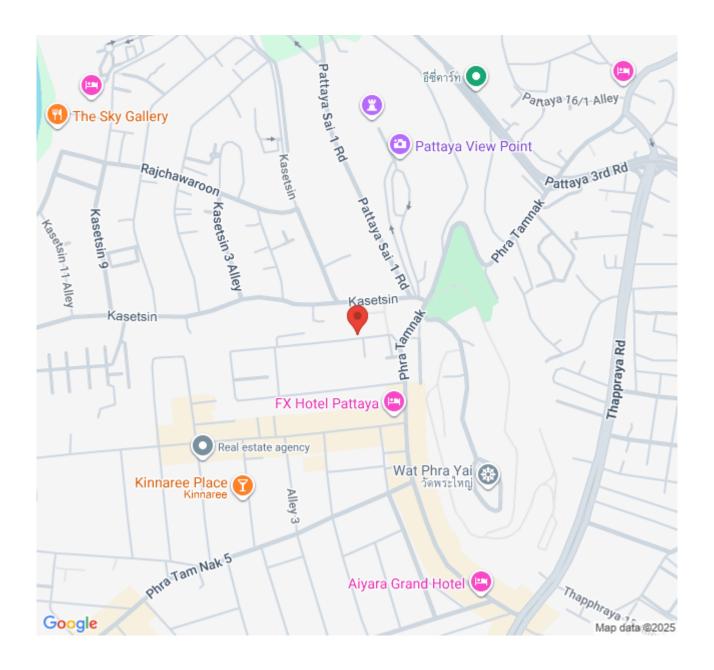

e renovation finished 29th November 2022. Fully furnished to a high standard including all white goods. Bosh built in clothes washer, Haffelle oven and hood . All doors and draws on kitchen and wardrobes haffele push to open . Imported heavy duty powder coated aluminium windows . Two Daiken inverter and one Samsung Ac

Fully furnished and accessorised to a high standard . Decent sized storage room between bedrooms

### Photo Gallery



























# **Property Details**

• Property Type: Condo

• Location: Pattaya, Pratamnak, Thailand

Internal Area: 88m²
Land Area: 88m²
Price: \$4,200,000

Bedrooms: 2Bathrooms: 2

## **Property Features**

- Security
- Swimming Pool
- Air Conditioning
- Balcony
- Car Park
- Electricity
- Alarm
- Children's Area
- Lift
- Office

#### Location