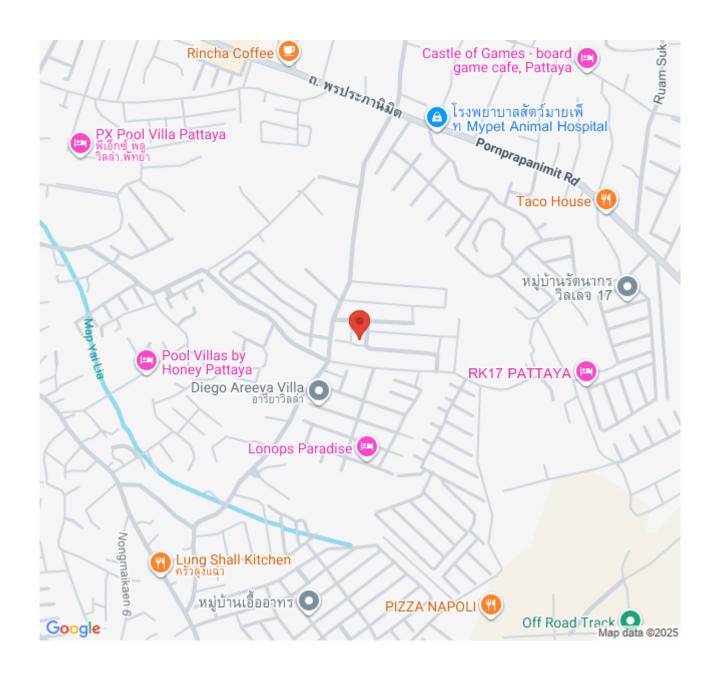

of the unique modern lifestyle, minimalist design with maximum living, and enjoying every moment to the fullest. The project offers the widest and biggest space with simplicity and its function as a minimal design, also connecting you with the nature outside. Patta Ville is situated in Soi Siam Country Club, the development location where is convenient to access any destination at ease. It is coming with plenty of facilities such as a clubhouse, fitness center, modern retreat park, CCTV, and security checkpoint around the project.

#### Photo Gallery













## **Property Details**

• Property Type: Villa

• Location: Pattaya, East Pattaya, Thailand

Internal Area: 150m²
Land Area: 240m²
Price: \$5,580,000

Bedrooms: 3Bathrooms: 4

### **Property Features**

Security

#### Location