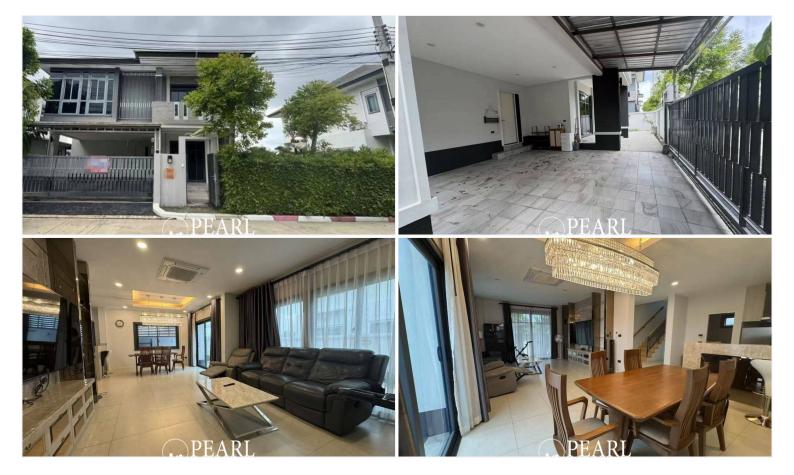

# **Property Description**

24-hour security with gated entry

Pearl Property presents a Luxury Single Villa for Sale at Patta Prime - Elegant Living Near Regent International School Experience upscale living in this beautifully designed single villa located in the prestigious Patta Prime development in Pattaya. Situated just 3 minutes from Regent International School, this home offers a perfect blend of convenience, security, and luxury—ideal for families or long-term residents seeking both comfort and style. **Property Details:** Land area: 247.6 sqm Living area: 210 sqm Bedrooms: 3 Bathrooms: 4 Ownership: Thai company name Fully furnished with premium furniture and luxury interior décor Project Highlights:

#### Pearl Property Pattaya

Modern design and high-quality construction

Peaceful community environment

This villa is move-in ready and thoughtfully appointed for comfortable living, offering spacious interiors, elegant finishes, and a layout that supports both privacy and open-plan family interaction.

# Photo Gallery