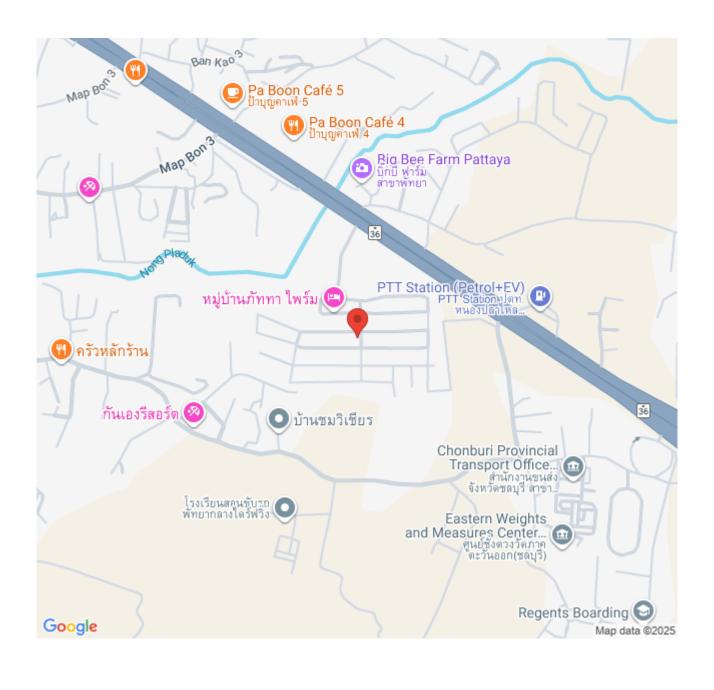

lights:

#### Pearl Property Pattaya

Modern design and high-quality construction

Peaceful community environment

This villa is move-in ready and thoughtfully appointed for comfortable living, offering spacious interiors, elegant finishes, and a layout that supports both privacy and open-plan family interaction.

Contact us today to schedule a private viewing or to request more information.

# Photo Gallery











## **Property Details**

• Property Type: Villa

• Location: Nong Pla Lai, Thailand

Internal Area: 210m²
Land Area: 248m²
Price: \$10,500,000

Bedrooms: 3Bathrooms: 4

#### **Property Features**

- Security
- Gym
- Swimming Pool
- Tennis Court
- Air Conditioning
- Balcony
- Car Park
- Electricity
- Integral Kitchen
- Children's Area
- Concierge
- Guardhouse

#### Location