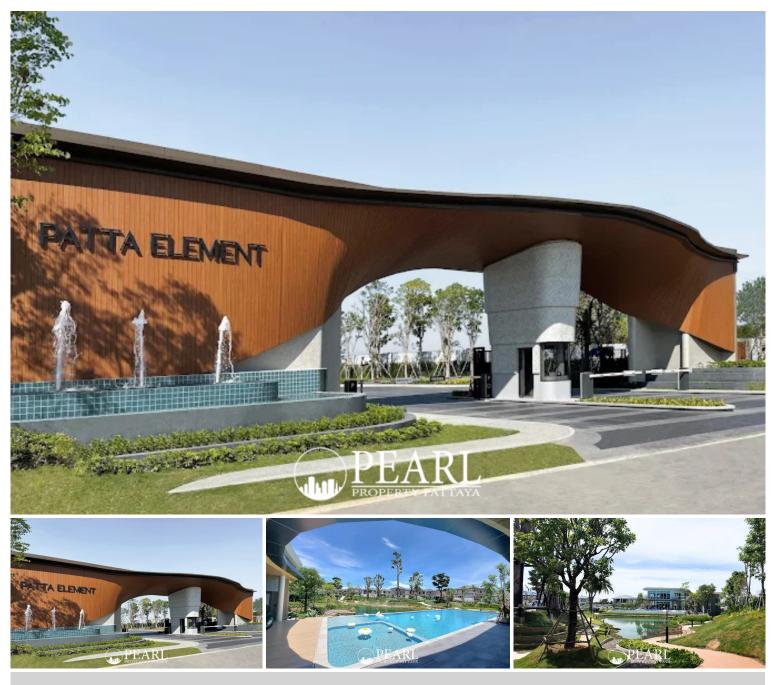

## **Property Description**

**Patta Element Village** – a premium house and villa development by Patta Development Co., Ltd., nestled in the serene Rong Po area of Bang Lamung, Pattaya. Completed in July 2024, this expansive community spans approximately 102,166 sqm and comprises 266 meticulously crafted homes, offering both single-detached and twin villas

#### **Facilities & Community Amenities**

Residents enjoy a wealth of upscale amenities:

Saltwater swimming pool

 $\circ\,$  Modern clubhouse and fitness center with yoga studio

 $\circ\,$  Children's playground, communal garden, and walking tracks

#### **Prime Location & Lifestyle**

Located just a few minutes' drive from Pattaya city center, Patta Element enjoys superb connectivity via Motorway 36—perfect for easy commutes to Bangkok or Sriracha . Within walking distance are everyday conveniences like 7-Eleven, Rong Po Market, local restaurants, schools, and a clinic . Nearby educational institutions include Sri Suwit School and Pattaya Technical College, while Harbor Mall Laem Chabang and Vibhavadi Hospital are just a short drive away

## **Photo Gallery**