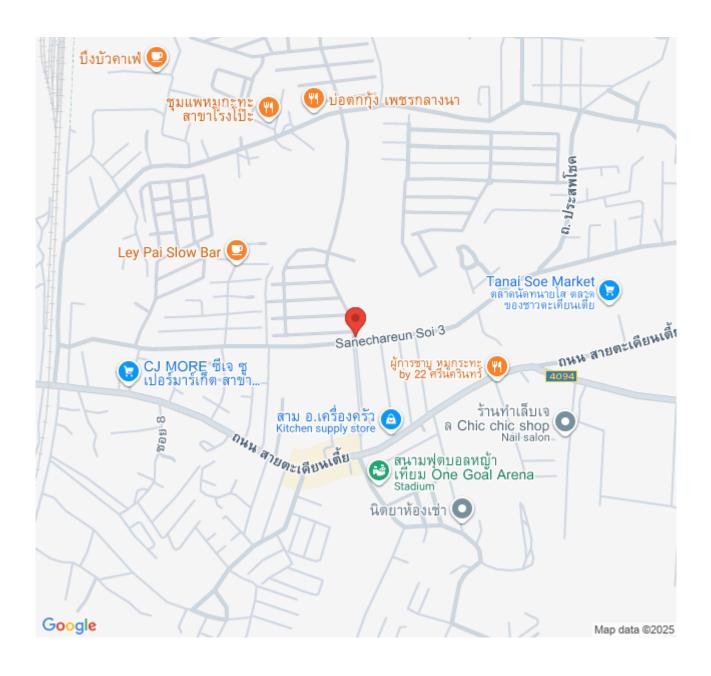

#### **Prime Location & Lifestyle**

Located just a few minutes' drive from Pattaya city center, Patta Element enjoys superb connectivity via Motorway 36—perfect for easy commutes to Bangkok or Sriracha . Within walking distance are everyday conveniences like 7-Eleven, Rong Po Market, local restaurants, schools, and a clinic . Nearby educational institutions include Sri Suwit School and Pattaya Technical College, while Harbor Mall Laem Chabang and Vibhavadi Hospital are just a short drive away

### Location