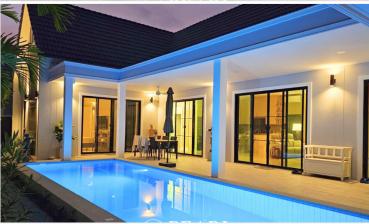

| Each villa is thoughtfully crafted to blend comfort, privacy, and functionality: |
|----------------------------------------------------------------------------------|
| • Land plots ranging from 105–120 sq.wah (420–480 sqm)                           |
| • Living areas between 165–250 sqm                                               |
| • 3 to 4 bedrooms, all with en-suite bathrooms                                   |
| Open-plan European kitchens with premium appliances                              |
| Private saltwater swimming pools (typically 3x9m)                                |
| Landscaped gardens and covered terraces                                          |
| High ceilings, cove lighting, and custom cabinetry                               |
|                                                                                  |

### Pearl Property Pattaya

| • Covered parking for 2 vehicles, with EV charger readiness                                                               |
|---------------------------------------------------------------------------------------------------------------------------|
| • Pet-friendly community                                                                                                  |
| <b>Lifestyle &amp; Amenities</b> Parkside Pool Villas offers a tranquil retreat with the convenience of nearby amenities: |
| • 24-hour security with electric gates                                                                                    |
| • Proximity to local shops, restaurants, and fresh markets                                                                |
| • Easy access to major highways for commuting                                                                             |
| Photo Gallery                                                                                                             |
|                                                                                                                           |