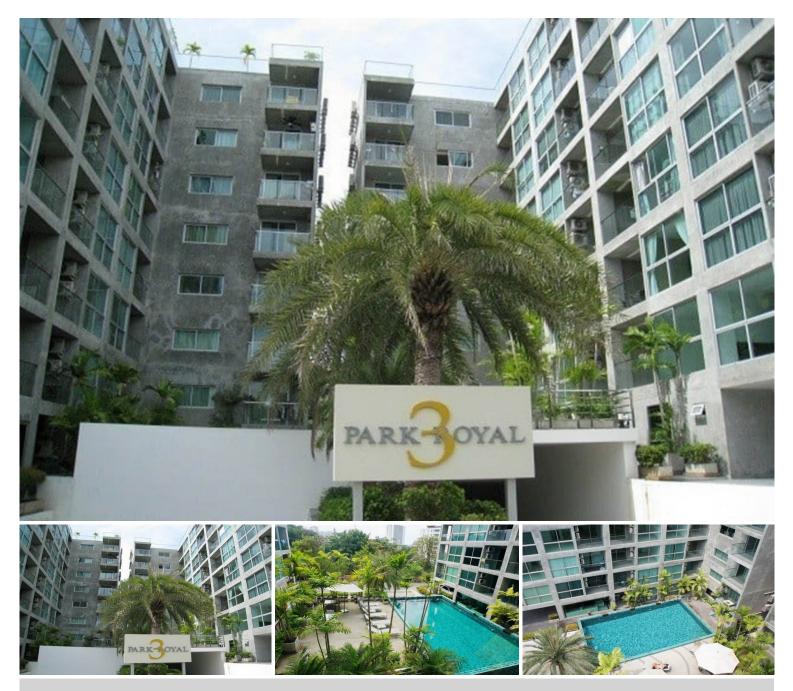

### **Property Description**

Park Royal 3 is a low-rise condominium project, consisting of 2 buildings of 8 floors with 140 residential units. The project's design is in a modern style with a touch of tropical decoration in the most tranquil area. This unit is on the 6th floor with a nice pool view and city view. The room size is 45 sqm. and offered as fully furnished. The project is located at Pratamnak Hill, close to the peaceful Cozy Beach, South Pattaya Beach in 400 meters, and Pattaya City in 5 minutes. Facilities are also provided including a swimming pool, jacuzzi, fully-equipped fitness center, sauna, garden, and 24 hrs security system.