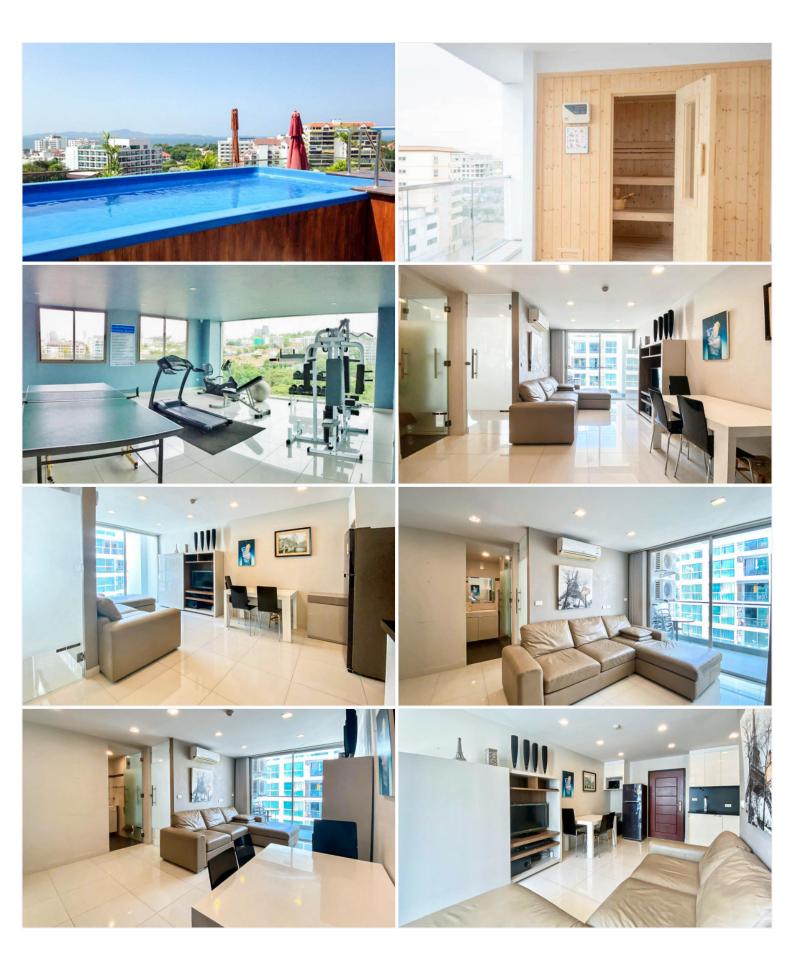

### **Property Description**

Park Royal 3 is a low-rise condominium project, consisting of 2 buildings of 8 floors with 140 residential units. The project's design is in a modern style with a touch of tropical decoration in the most tranquil area. This unit is on the 6th floor with a nice pool view and city view. The room size is 45 sqm. and offered as fully furnished. The project is located at Pratamnak Hill, close to the peaceful Cozy Beach, South Pattaya Beach in 400 meters, and Pattaya City in 5 minutes. Facilities are also provided including a swimming pool, jacuzzi, fully-equipped fitness center, sauna, garden, and 24 hrs security system.

#### **Property Features**

- Security
- Gym
- Jacuzzi
- Sauna
- Swimming Pool
- Air Conditioning
- Balcony
- Car Park
- Electricity
- Integral Kitchen
- Internet
- Alarm
- Concierge
- Lift