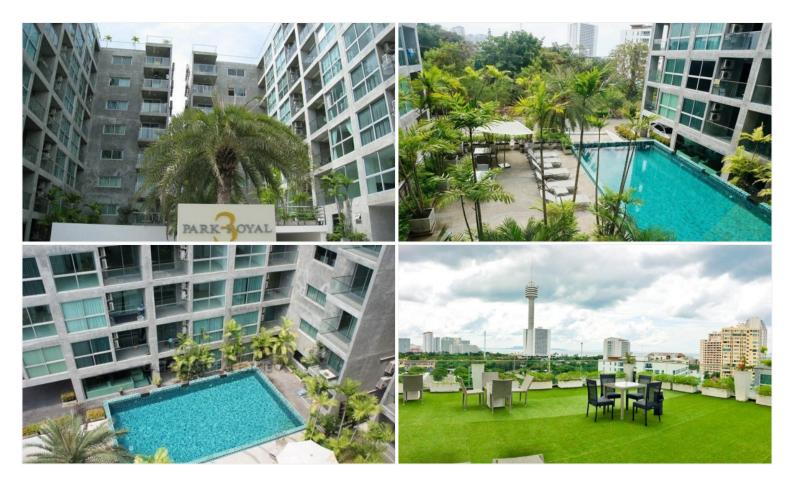

### **Property Description**

Park Royal 3 is a low-rise condominium project, consisting of 2 buildings of 8 floors with 140 residential units. The project's design is in a modern style with a touch of tropical decoration in the most tranquil area. This unit is on the 6th floor with a nice pool view and city view. The room size is 45 sqm. and offered as fully furnished. The project is located at Pratamnak Hill, close to the peaceful Cozy Beach, South Pattaya Beach in 400 meters, and Pattaya City in 5 minutes. Facilities are also provided including a swimming pool, jacuzzi, fully-equipped fitness center, sauna, garden, and 24 hrs security system.

#### **Property Features**

- Security
- Gym
- Jacuzzi
- Sauna
- Swimming Pool
- Air Conditioning
- Balcony
- Car Park
- Electricity
- Integral Kitchen
- Internet
- Alarm
- Concierge
- Lift