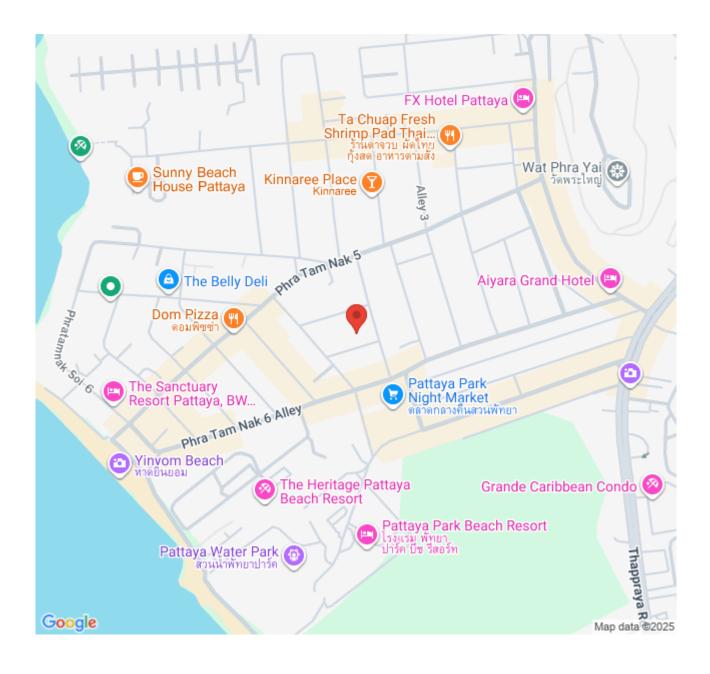

view and city view. The room size is 45 sqm. and offered as fully furnished. The project is located at Pratamnak Hill, close to the peaceful Cozy Beach, South Pattaya Beach in 400 meters, and Pattaya City in 5 minutes. Facilities are also provided including a swimming pool, jacuzzi, fully-equipped fitness center, sauna, garden, and 24 hrs security system.

### Photo Gallery











### **Property Details**

- Property Type: Condo
- Location: Pattaya, Bang Lamung, Thailand
- Internal Area: 45m<sup>2</sup>
- Land Area: 45m<sup>2</sup>
- Price: \$1,750,000
- Bedrooms: 1
- Bathrooms: 1

#### **Property Features**

- Security
- Gym
- Jacuzzi
- Sauna
- Swimming Pool
- Air Conditioning
- Balcony
- Car Park
- Electricity
- Integral Kitchen
- Internet
- Alarm
- Concierge
- Lift

#### Location