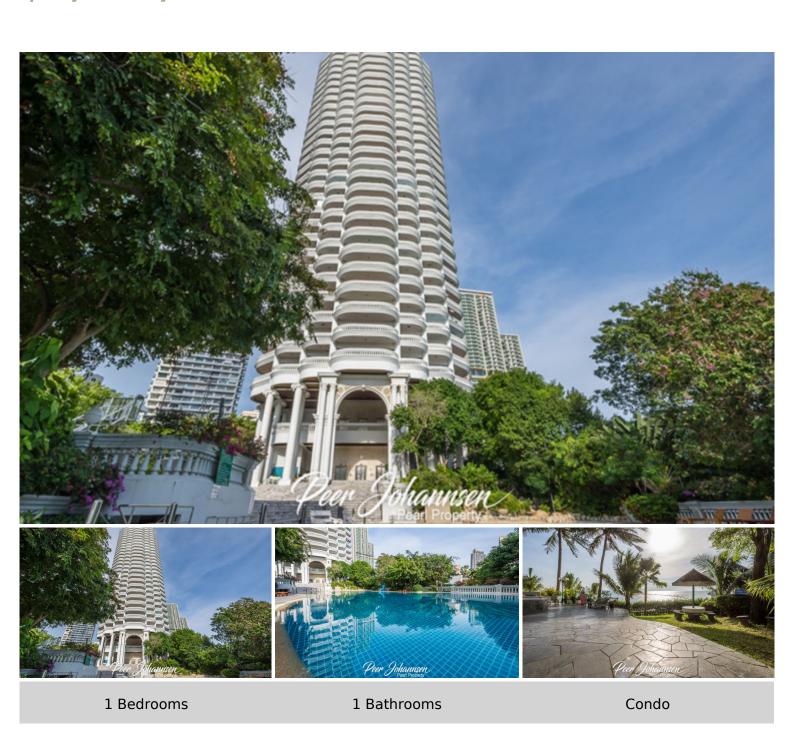

## **Property Description**

Park Beach Condominium is a high-rise building of 34 storeys. It located in Naklua access to Wongamat Beach. The first floor has a large atrium with tropical garden, private beach and coffee shop with a laundry room and several offices. Near the beach entrance there is a large swimming pool with children pool. The gym is on the second floor. This studio unit is situated on the 15th floor offering 58 sqm. of living space, and features living area, dining area, a modern kitchen, and a balcony with sea view and city view. This unit is for sale in Thai name.

## **Property Details**

• Property Type: Condo

• Location: Pattaya, Na Kluea, Thailand

Internal Area: 55m²
Land Area: 55m²
Price: \$4,500,000

Bedrooms: 1Bathrooms: 1