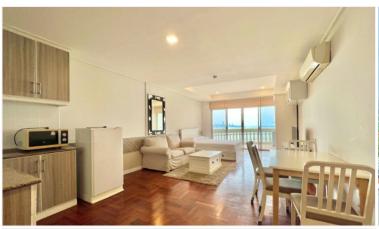

## **Property Description**

Park Beach Condominium is a high-rise building of 34 storeys. It located in Naklua access to Wongamat Beach. The first floor has a large atrium with tropical garden, private beach and coffee shop with a laundry room and several offices. Near the beach entrance there is a large swimming pool with children pool. The gym is on the second floor. This studio unit is situated on the 15th floor offering 58 sqm. of living space, and features living area, dining area, a modern kitchen, and a balcony with sea view and city view. This unit is for sale in Thai name.