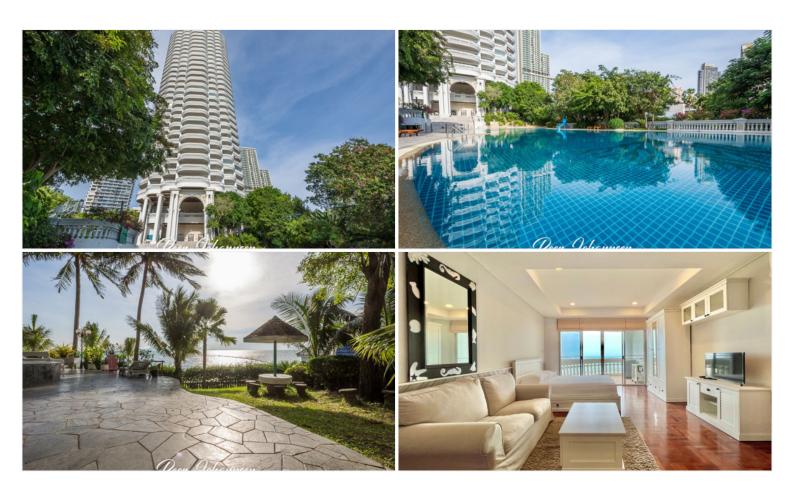

## **Property Description**

Park Beach Condominium is a high-rise building of 34 storeys. It located in Naklua access to Wongamat Beach. The first floor has a large atrium with tropical garden, private beach and coffee shop with a laundry room and several offices. Near the beach entrance there is a large swimming pool with children pool. The gym is on the second floor. This studio unit is situated on the 15th floor offering 58 sqm. of living space, and features living area, dining area, a modern kitchen, and a balcony with sea view and city view. This unit is for sale in Thai name.

#### Photo Gallery