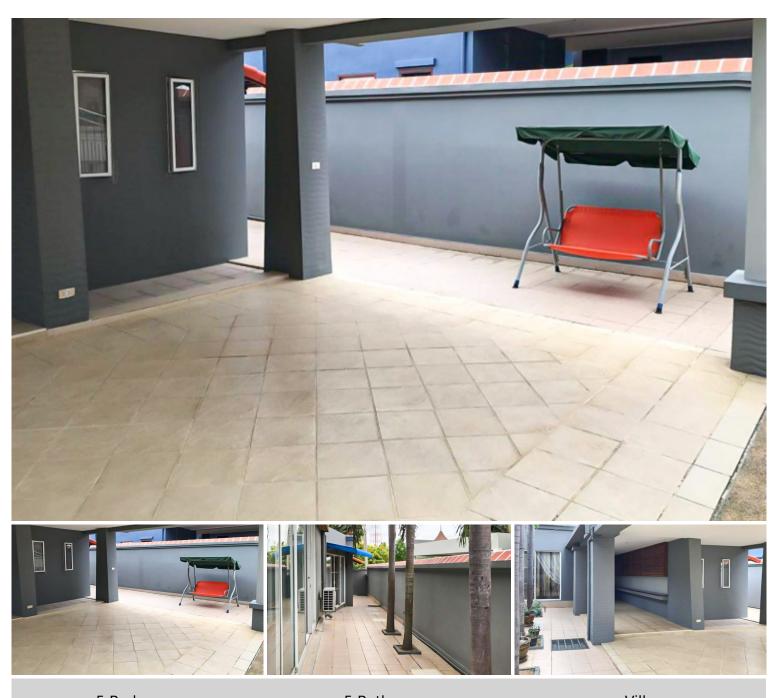

## **Property Description**

A single-detached house in Paradise Villa 3 project, offers a fully furnished 5 bedrooms, 5 bathrooms, a fully fitted kitchen, and an open plan living area. The house is on a plot of 131 sqw., usable area of 370 sqm with features of a swimming pool, nice outdoor living area, garden, and off-street parking. The location is in East Pattaya, only a few minutes to Sukhumvit Rd with easy access to Jomtien, Rayong, Pattaya, and Bangkok.

### Photo Gallery