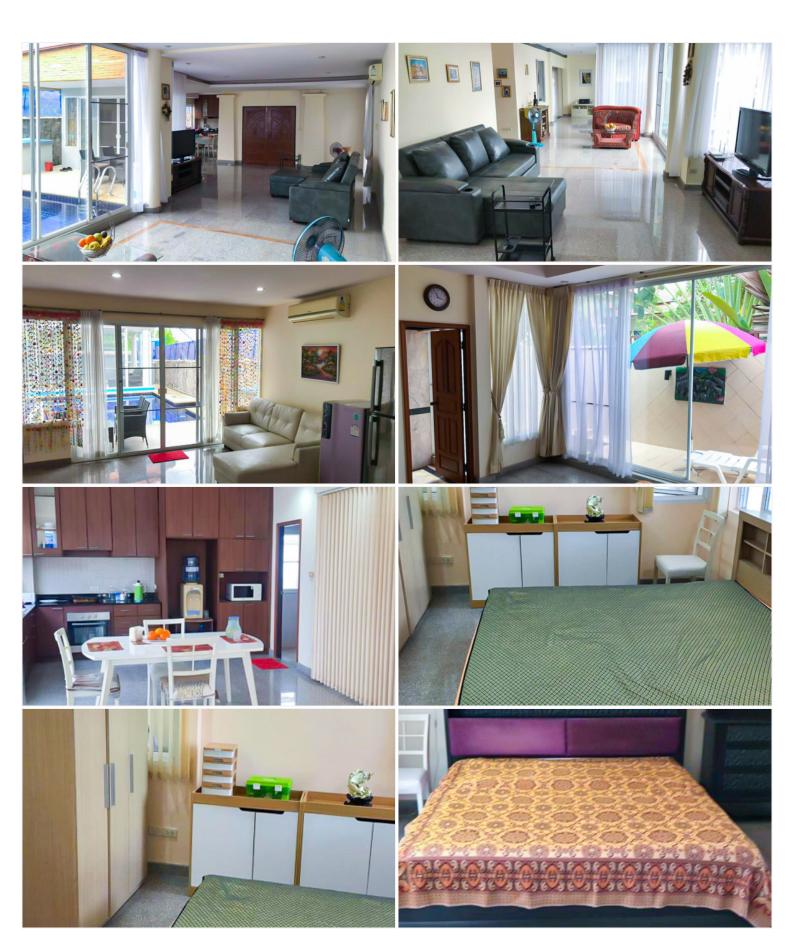

## **Property Description**

A single-detached house in Paradise Villa 3 project, offers a fully furnished 5 bedrooms, 5 bathrooms, a fully fitted kitchen, and an open plan living area. The house is on a plot of 131 sqw., usable area of 370 sqm with features of a swimming pool, nice outdoor living area, garden, and off-street parking. The location is in East Pattaya, only a few minutes to Sukhumvit Rd with easy access to Jomtien, Rayong, Pattaya, and Bangkok.

### Photo Gallery