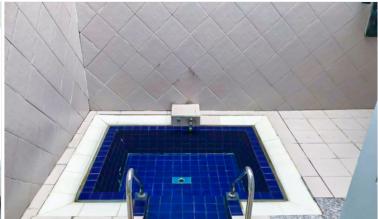

## **Property Description**

A single-detached house in Paradise Villa 3 project, offers a fully furnished 5 bedrooms, 5 bathrooms, a fully fitted kitchen, and an open plan living area. The house is on a plot of 131 sqw., usable area of 370 sqm with features of a swimming pool, nice outdoor living area, garden, and off-street parking. The location is in East Pattaya, only a few minutes to Sukhumvit Rd with easy access to Jomtien, Rayong, Pattaya, and Bangkok.

### **Property Features**

- Swimming Pool
- Air Conditioning
- Car Park
- Electricity
- Alarm
- Guardhouse
- Equipped Kitchen