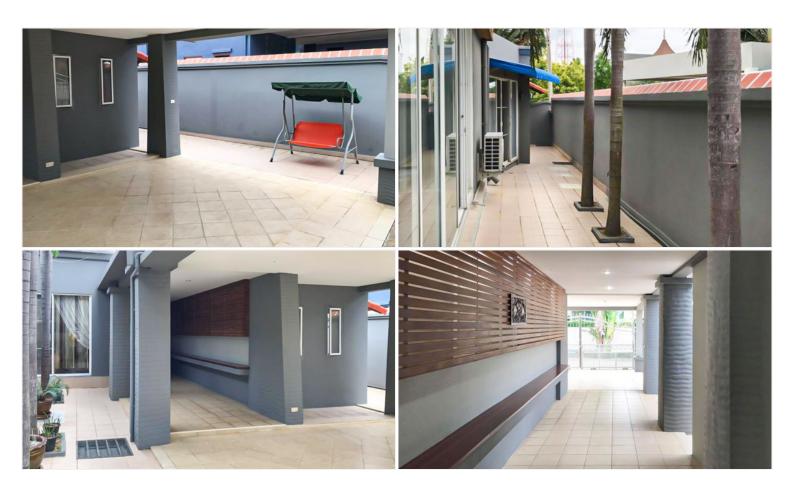

## **Property Description**

A single-detached house in Paradise Villa 3 project, offers a fully furnished 5 bedrooms, 5 bathrooms, a fully fitted kitchen, and an open plan living area. The house is on a plot of 131 sqw., usable area of 370 sqm with features of a swimming pool, nice outdoor living area, garden, and off-street parking. The location is in East Pattaya, only a few minutes to Sukhumvit Rd with easy access to Jomtien, Rayong, Pattaya, and Bangkok.

### Photo Gallery