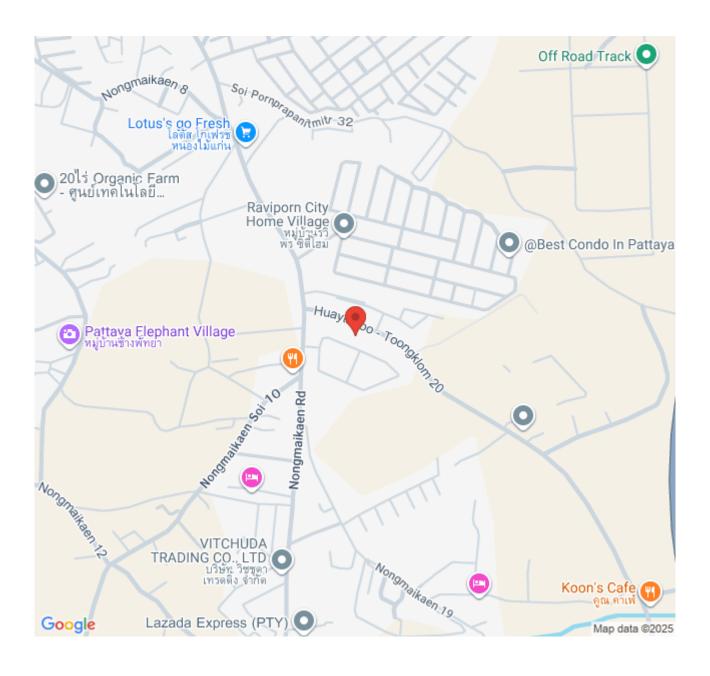

Description**

A single-detached house in Paradise Villa 3 project, offers a fully furnished 5 bedrooms, 5 bathrooms, a fully fitted kitchen, and an open plan living area. The house is on a plot of 131 sqw., usable area of 370 sqm with features of a swimming pool, nice outdoor living area, garden, and off-street parking. The location is in East Pattaya, only a few minutes to Sukhumvit Rd with easy access to Jomtien, Rayong, Pattaya, and Bangkok.

### Photo Gallery











### **Property Details**

• Property Type: Villa

• Location: Pattaya, Bang Lamung, Thailand

Internal Area: 370m²
Land Area: 525m²
Price: \$7,700,000

Bedrooms: 5Bathrooms: 5

### **Property Features**

- Swimming Pool
- Air Conditioning
- Car Park
- Electricity
- Alarm
- Guardhouse
- Equipped Kitchen

#### Location