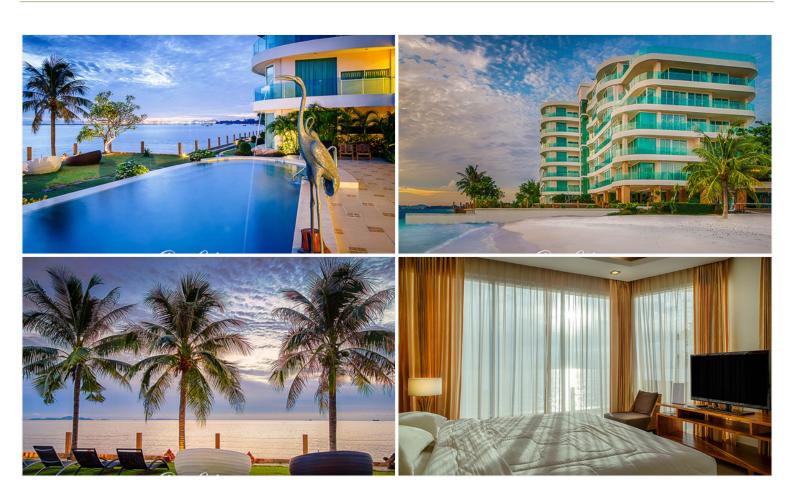

# **Property Description**

Paradise Ocean View is the Beachfront Condominium developed by Global Top Group combining beach life with modern living. It is a uniquely spacious low-rise condo located in Na Klua, built up in a quiet cove but minutes from all conveniences nearby such as hospitals, banks, convenient stores, dental clinics, shopping malls, and tourist attractions. Along with this beautiful and surreal Property, Paradise Ocean View offers 5-star facilities, including an infinity swimming pool, jacuzzi, steam and sauna room, fitness center, and garden.

#### Photo Gallery