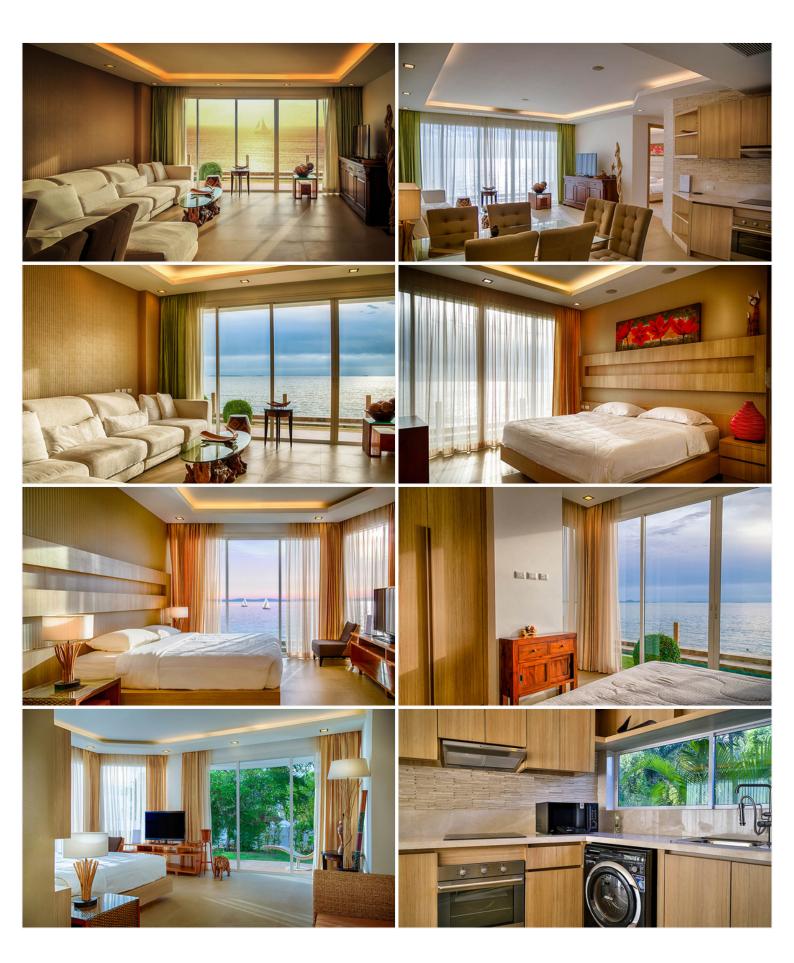

# **Property Description**

Paradise Ocean View is the Beachfront Condominium developed by Global Top Group combining beach life with modern living. It is a uniquely spacious low-rise condo located in Na Klua, built up in a quiet cove but minutes from all conveniences nearby such as hospitals, banks, convenient stores, dental clinics, shopping malls, and tourist attractions. Along with this beautiful and surreal Property, Paradise Ocean View offers 5-star facilities, including an infinity swimming pool, jacuzzi, steam and sauna room, fitness center, and garden.

#### Photo Gallery