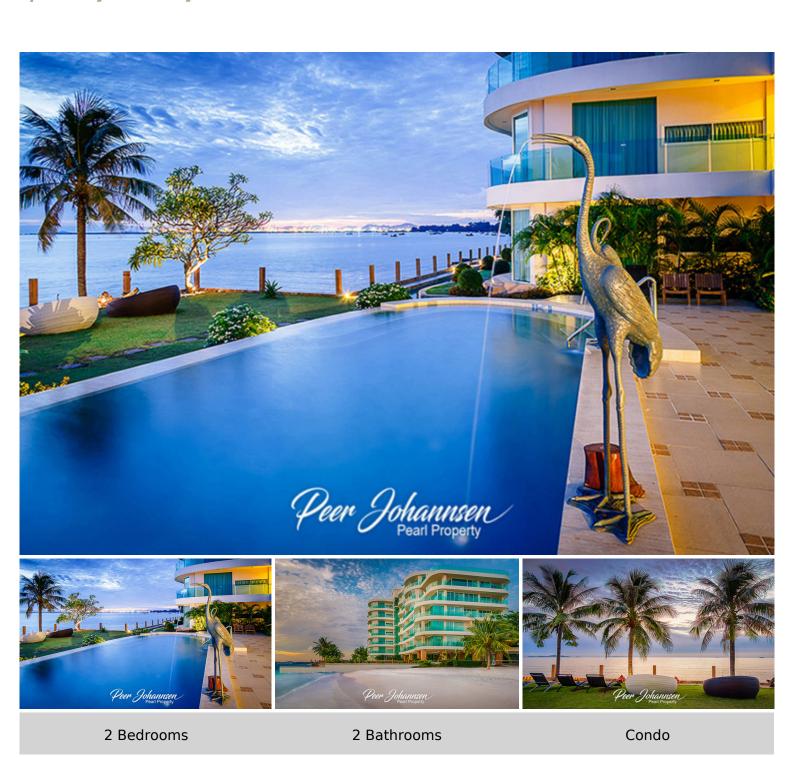

# Paradise Ocean View - 2 Bed 2 Bath Sea View

Pattaya, Na Kluea, Thailand Reference: 5630

**\$15,110,000** 

# **Property Description**

Paradise Ocean View is the Beachfront Condominium developed by Global Top Group combining beach life with modern living. It is a uniquely spacious low-rise condo located in Na Klua, built up in a quiet cove but minutes from all conveniences nearby such as hospitals, banks, convenient stores, dental clinics, shopping malls, and tourist attractions. Along with this beautiful and surreal Property, Paradise Ocean View offers 5-star facilities, including an infinity swimming pool, jacuzzi, steam and sauna room, fitness center, and garden.

## **Property Details**

• Property Type: Condo

• Location: Pattaya, Na Kluea, Thailand

• Internal Area: 88.05m<sup>2</sup>

Land Area: 3200m²
Price: \$15,110,000

Bedrooms: 2Bathrooms: 2