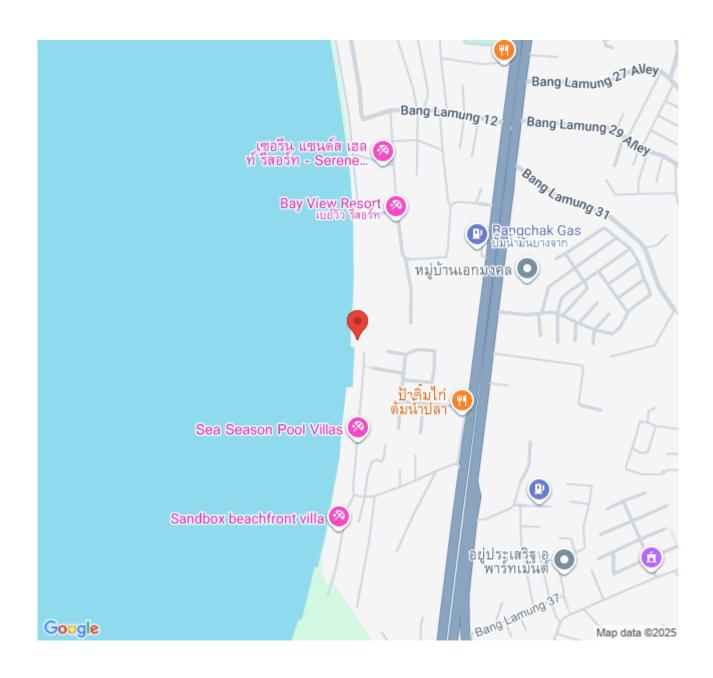

s, convenient stores, dental clinics, shopping malls, and tourist attractions. Along with this beautiful and surreal Property, This beautiful 1 bedroom, 1bathroom unit situated on the 3rd floor offering 61 Sqm. of living space with sea view. It comes fully furnished with European kitchen, a dining area, and living area. Paradise Ocean View offers 5-star facilities, including an infinity swimming pool, jacuzzi, steam and sauna room, fitness center, and garden.

## Photo Gallery











## **Property Details**

• Property Type: Condo

• Location: Pattaya, Na Kluea, Thailand

Internal Area: 61m²
Land Area: 61m²
Price: \$8,950,000

Bedrooms: 1Bathrooms: 1

## **Property Features**

- Security
- Gym
- Swimming Pool
- Air Conditioning
- Balcony
- Car Park
- Electricity
- Lift

#### Location