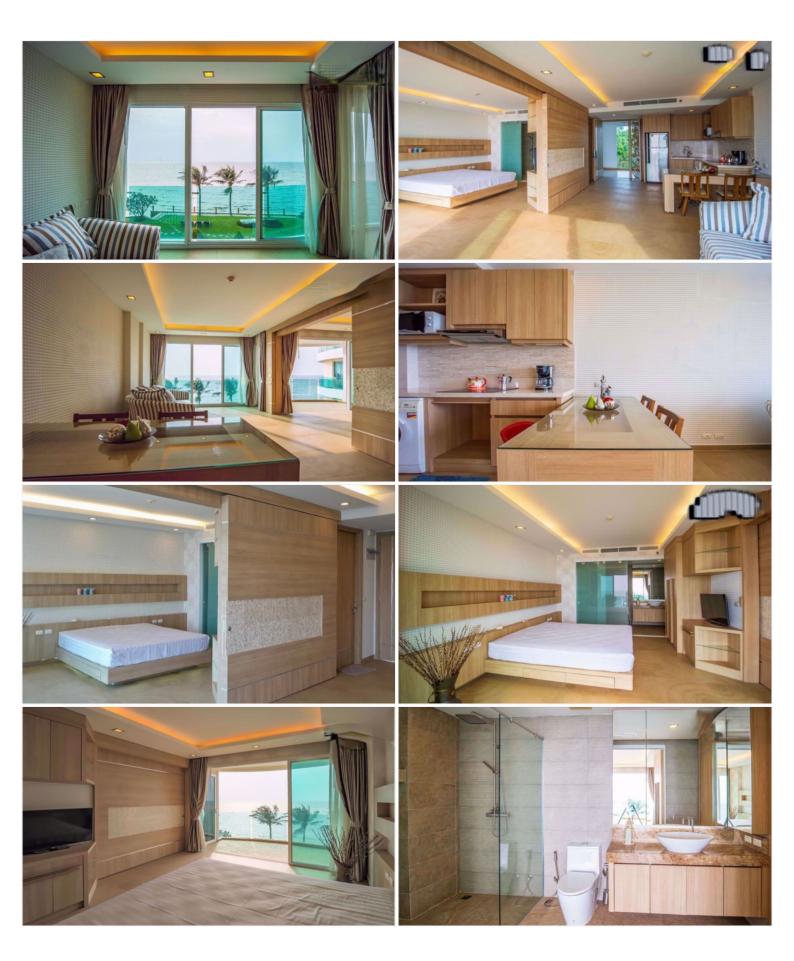

## **Property Description**

Paradise Ocean View is the Beachfront Condominium developed by Global Top Group combining beach life with modern living. It is a uniquely spacious low-rise condo located in Na Klua, built up in a quiet cove but minutes from all conveniences nearby such as hospitals, banks, convenient stores, dental clinics, shopping malls, and tourist attractions. Along with this beautiful and surreal Property, This beautiful 1 bedroom, 1bathroom unit situated on the 3rd floor offering 61 Sqm. of living space with sea view. It comes fully furnished with European kitchen, a dining area, and living area. Paradise Ocean View offers 5-star facilities, including an infinity swimming pool, jacuzzi, steam and sauna room, fitness center, and garden.