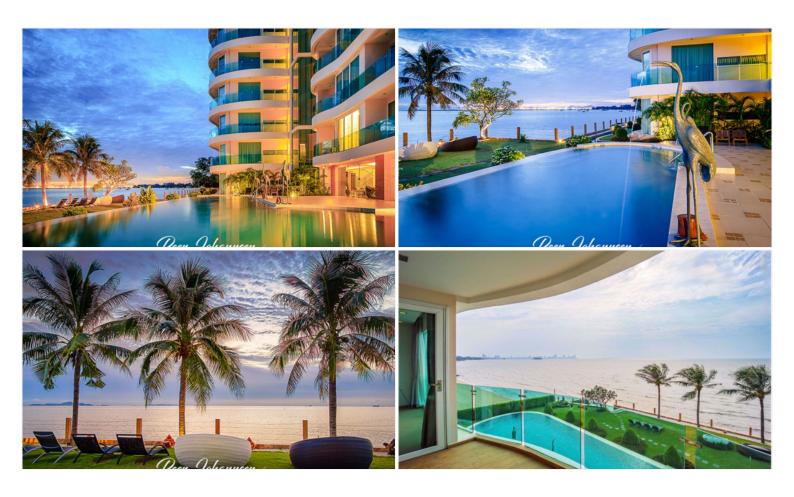

## **Property Description**

Paradise Ocean View is the Beachfront Condominium developed by Global Top Group combining beach life with modern living. It is a uniquely spacious low-rise condo located in Na Klua, built up in a quiet cove but minutes from all conveniences nearby such as hospitals, banks, convenient stores, dental clinics, shopping malls, and tourist attractions. Along with this beautiful and surreal Property, This beautiful 1 bedroom, 1bathroom unit situated on the 3rd floor offering 61 Sqm. of living space with sea view. It comes fully furnished with European kitchen, a dining area, and living area. Paradise Ocean View offers 5-star facilities, including an infinity swimming pool, jacuzzi, steam and sauna room, fitness center, and garden.