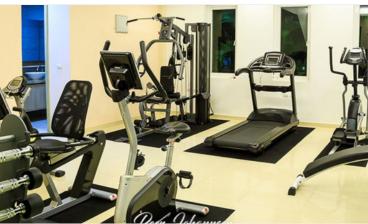

## **Property Description**

Paradise Ocean View is the Beachfront Condominium developed by Global Top Group combining beach life with modern living. It is a uniquely spacious low-rise condo located in Na Klua, built up in a quiet cove but minutes from all conveniences nearby such as hospitals, banks, convenient stores, dental clinics, shopping malls, and tourist attractions. Along with this beautiful and surreal Property, This beautiful 1 bedroom, 1bathroom unit situated on the 3rd floor offering 61 Sqm. of living space with sea view. It comes fully furnished with European kitchen, a dining area, and living area. Paradise Ocean View offers 5-star facilities, including an infinity swimming pool, jacuzzi, steam and sauna room, fitness center, and garden.

## **Property Features**

- Security
- Gym
- Swimming Pool
- Air Conditioning
- Balcony
- Car Park
- Electricity
- Lift