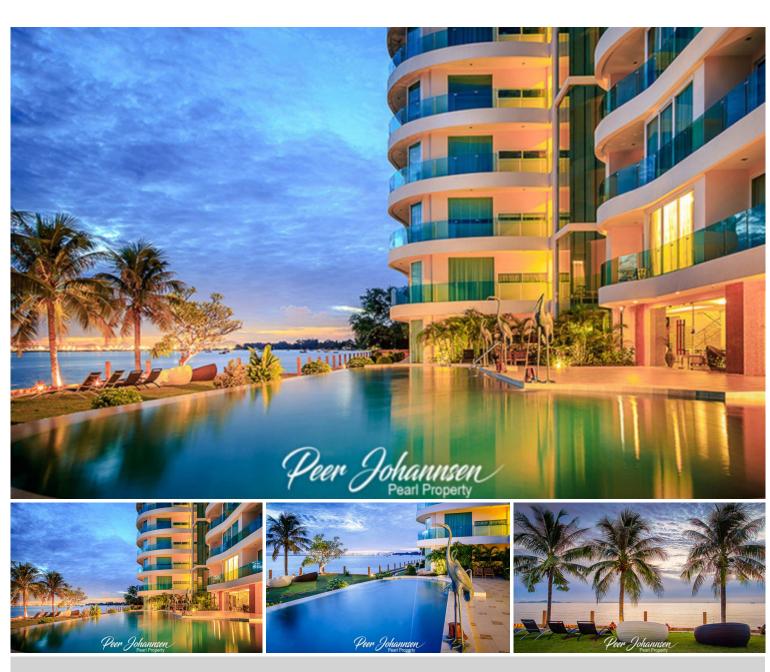

## **Property Description**

Paradise Ocean View is the Beachfront Condominium developed by Global Top Group combining beach life with modern living. It is a uniquely spacious low-rise condo located in Na Klua, built up in a quiet cove but minutes from all conveniences nearby such as hospitals, banks, convenient stores, dental clinics, shopping malls, and tourist attractions. Along with this beautiful and surreal Property, This beautiful 1 bedroom, 1bathroom unit situated on the 3rd floor offering 61 Sqm. of living space with sea view. It comes fully furnished with European kitchen, a dining area, and living area. Paradise Ocean View offers 5-star facilities, including an infinity swimming pool, jacuzzi, steam and sauna room, fitness center, and garden.