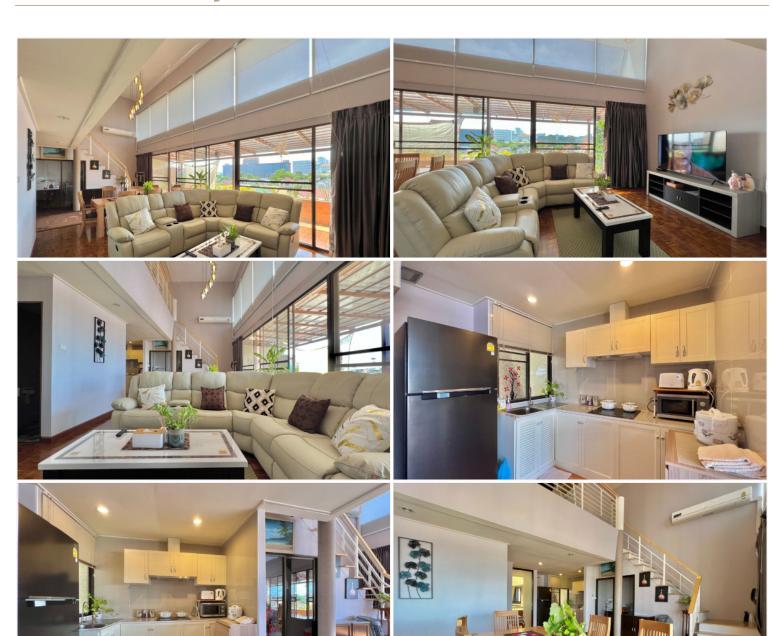

## **Property Description**

**Ready to move in!** Panchalae Boutique Residence is located in Jomtien Beach, Just a few walk to the Beach, near convenience stores and Jomtien night market. only 10 minutes to Pattaya city. This 3 bedrooms 2 bathrooms is situated on the 4th floor providing 160 sq.m. of comfortable living space complete with a big balcony, It comes fully furnished with kitchen, dining area, and living area.