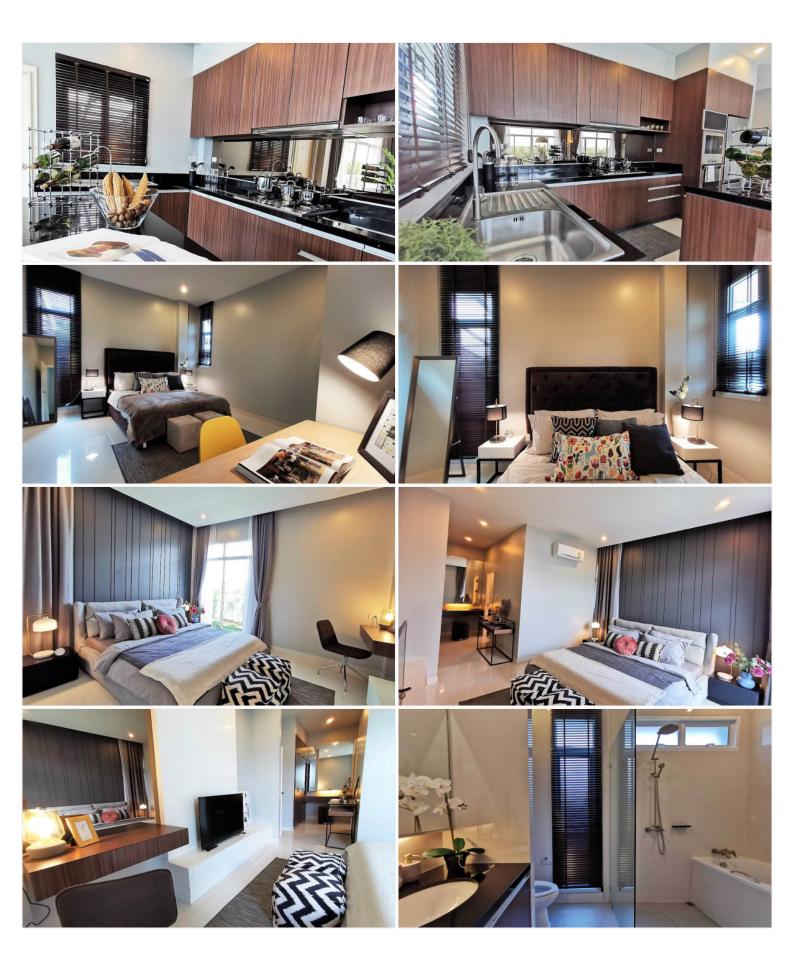

### **Property Description**

A single-story detached modern style house which is designed with modern contemporary architecture. Panalee Banna Village emphasizes three important highlights as family-friendly, modern contemporary design, and live and play. Five function facilities are offered including a fitness center, swimming pool, kid room, natural playground, party area, and multi-function room, to live your life to the fullest at Panalee.

#### Photo Gallery