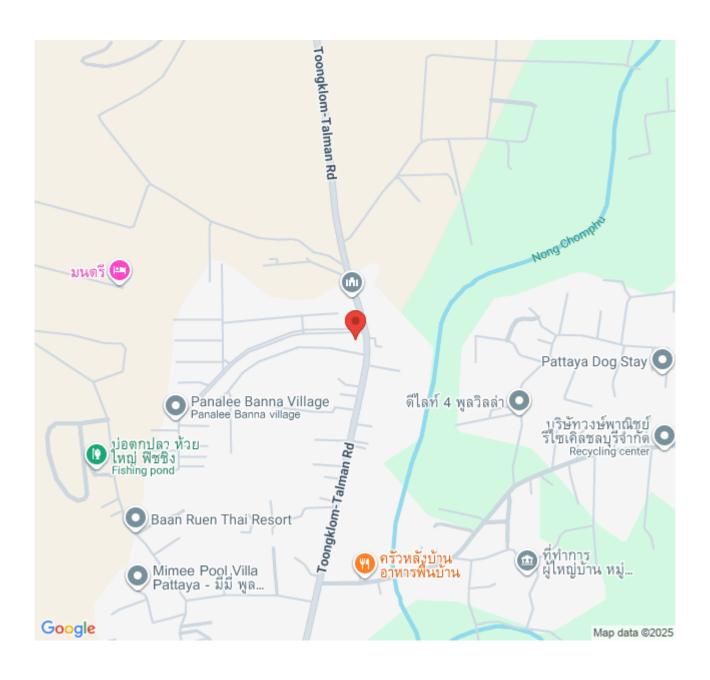

eference: 7186

## **\$6,000,000**









3 Bedrooms 4 Bathrooms Villa

### **Property Description**

A single-story detached modern style house which is designed with modern contemporary architecture. Panalee Banna Village emphasizes three important highlights as family-friendly, modern contemporary design, and live and play. Five function facilities are offered including a fitness center, swimming pool, kid room, natural playground, party area, and multi-function room, to live your life to the fullest at Panalee.

#### Photo Gallery







## **Property Details**

• Property Type: Villa

• Location: Pattaya, Huay Yai, Thailand

Internal Area: 190m²
Land Area: 320m²
Price: \$6,000,000

Bedrooms: 3Bathrooms: 4

#### **Property Features**

- Security
- Gym
- Swimming Pool

#### Location