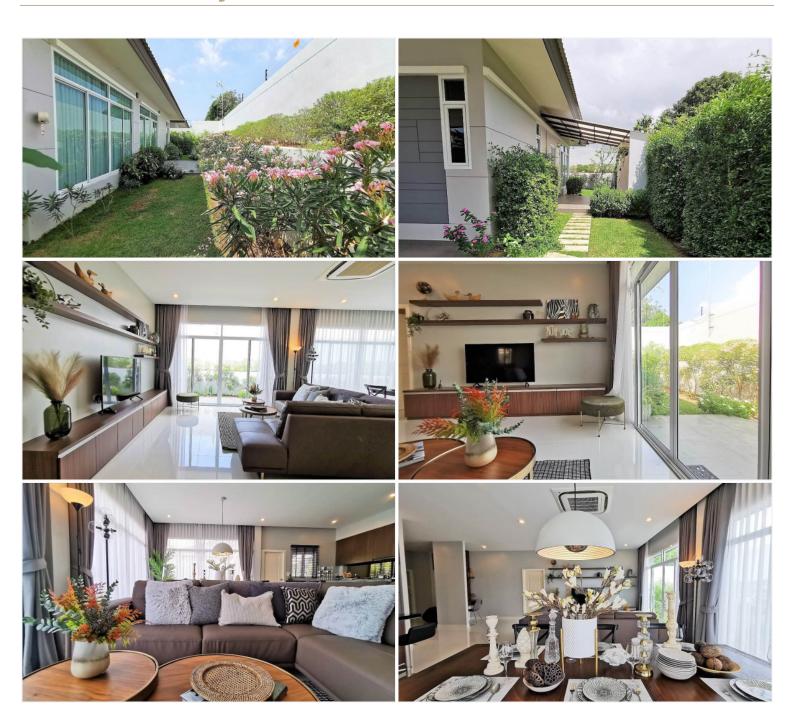

### **Property Description**

A single-story detached modern style house which is designed with modern contemporary architecture. Panalee Banna Village emphasizes three important highlights as family-friendly, modern contemporary design, and live and play. Five function facilities are offered including a fitness center, swimming pool, kid room, natural playground, party area, and multi-function room, to live your life to the fullest at Panalee.

#### Photo Gallery