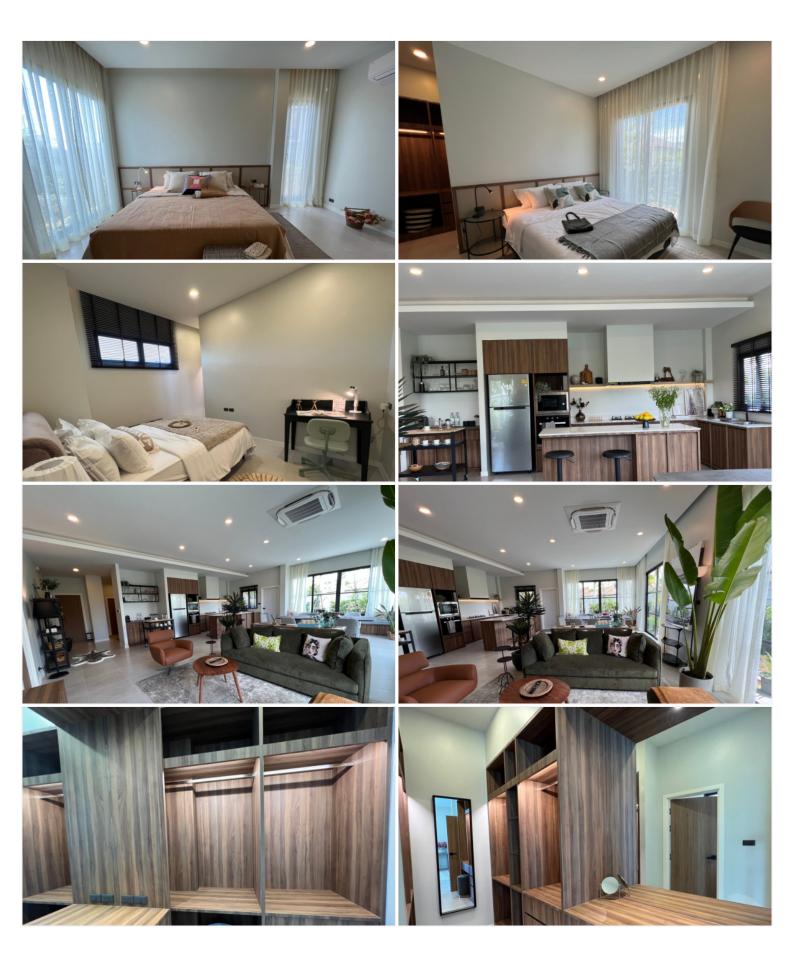

## **Property Description**

A single-story detached modern style house which is designed with modern contemporary architecture. Panalee Banna Village emphasizes three important highlights as family-friendly, modern contemporary design, and live and play. Five function facilities are offered including a fitness center, swimming pool, kid room, natural playground, party area, and multi-function room, to live your life to the fullest at Panalee.

# **Property Details**

• Property Type: Villa

• Location: Pattaya, Huay Yai, Thailand

Internal Area: 190m²
Land Area: 336m²
Price: \$6,856,000

Bedrooms: 3Bathrooms: 4