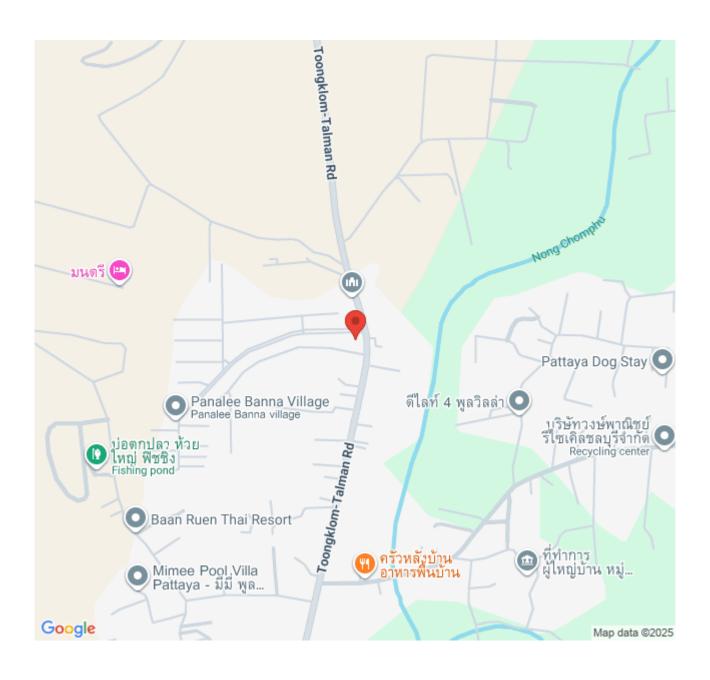

rence: 16571

# **\$6,856,000**



## **Property Description**

A single-story detached modern style house which is designed with modern contemporary architecture. Panalee Banna Village emphasizes three important highlights as family-friendly, modern contemporary design, and live and play. Five function facilities are offered including a fitness center, swimming pool, kid room, natural playground, party area, and multi-function room, to live your life to the fullest at Panalee.

### Photo Gallery











# **Property Details**

• Property Type: Villa

• Location: Pattaya, Huay Yai, Thailand

Internal Area: 190m²
Land Area: 336m²
Price: \$6,856,000

Bedrooms: 3Bathrooms: 4

#### **Property Features**

- Security
- Swimming Pool
- Air Conditioning
- Car Park
- Electricity

#### Location