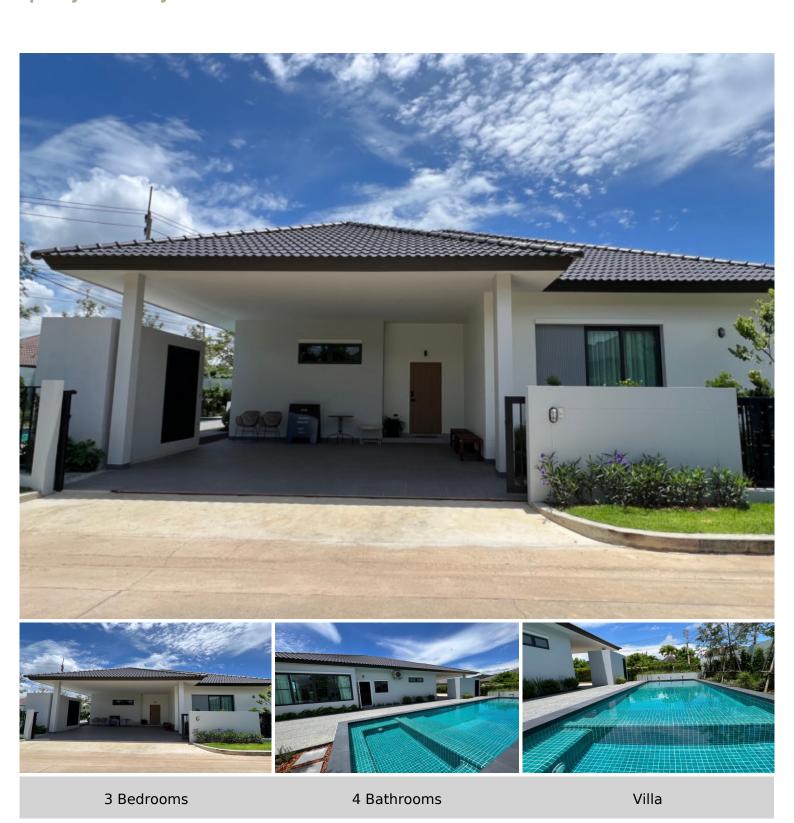

## Panalee Banna Village - 3 Bed 4 Bath

Pattaya, Huay Yai, Thailand

Reference: 16571

## **Property Description**

A single-story detached modern style house which is designed with modern contemporary architecture. Panalee Banna Village emphasizes three important highlights as family-friendly, modern contemporary design, and live and play. Five function facilities are offered including a fitness center, swimming pool, kid room, natural playground, party area, and multi-function room, to live your life to the fullest at Panalee.

# **Property Details**

• Property Type: Villa

• Location: Pattaya, Huay Yai, Thailand

Internal Area: 190m²
Land Area: 336m²
Price: \$6,856,000

Bedrooms: 3Bathrooms: 4