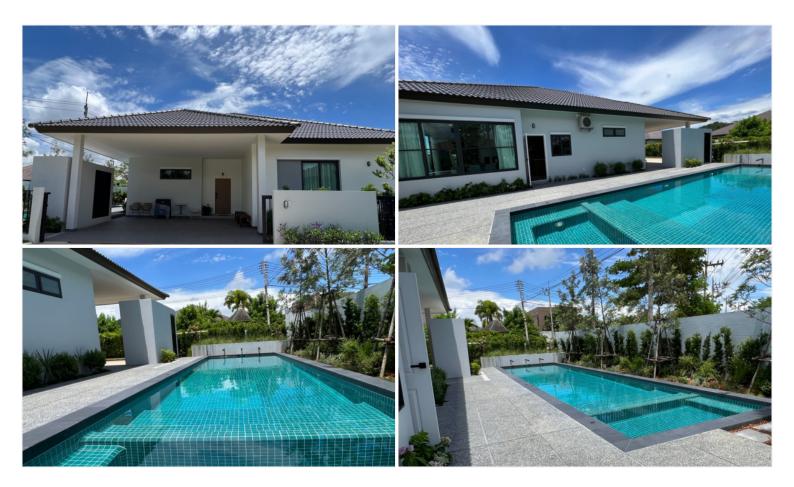

## **Property Description**

A single-story detached modern style house which is designed with modern contemporary architecture. Panalee Banna Village emphasizes three important highlights as family-friendly, modern contemporary design, and live and play. Five function facilities are offered including a fitness center, swimming pool, kid room, natural playground, party area, and multi-function room, to live your life to the fullest at Panalee.

#### **Property Features**

- Security
- Swimming Pool
- Air Conditioning
- Car Park
- Electricity