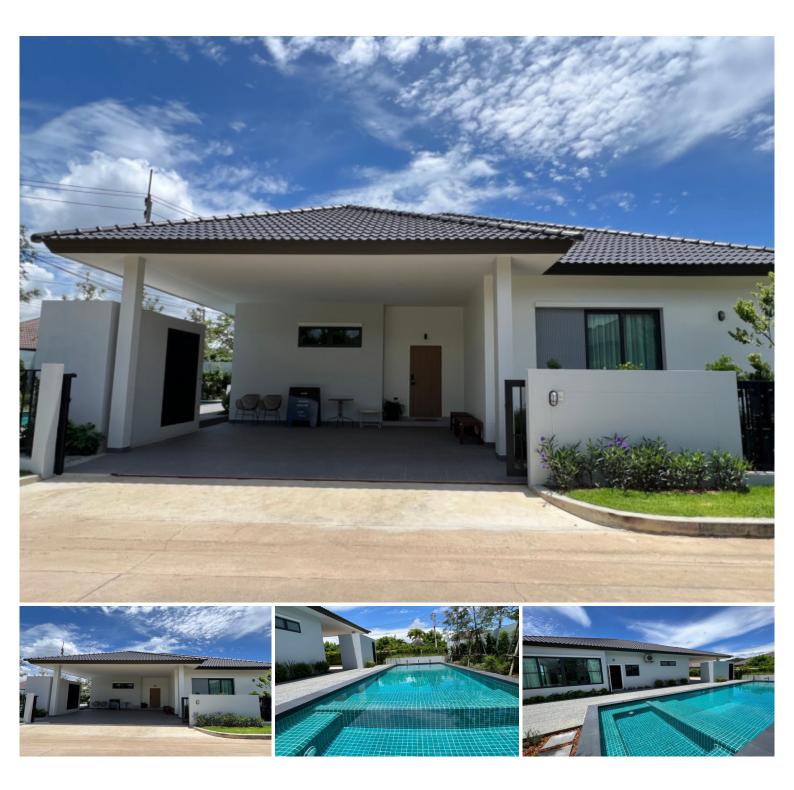

### **Property Description**

A single-story detached modern style house which is designed with modern contemporary architecture. Panalee Banna Village emphasizes three important highlights as family-friendly, modern contemporary design, and live and play. Five function facilities are offered including a fitness center, swimming pool, kid room, natural playground, party area, and multi-function room, to live your life to the fullest at Panalee.

#### **Property Details**

- Property Type: Villa
- Location: Pattaya, Huay Yai, Thailand
- Internal Area: 190m<sup>2</sup>
- Land Area: 377m<sup>2</sup>
- Price: \$7,272,000
- Bedrooms: 3
- Bathrooms: 4

#### **Property Features**

- Security
- Swimming Pool
- Air Conditioning
- Car Park
- Electricity