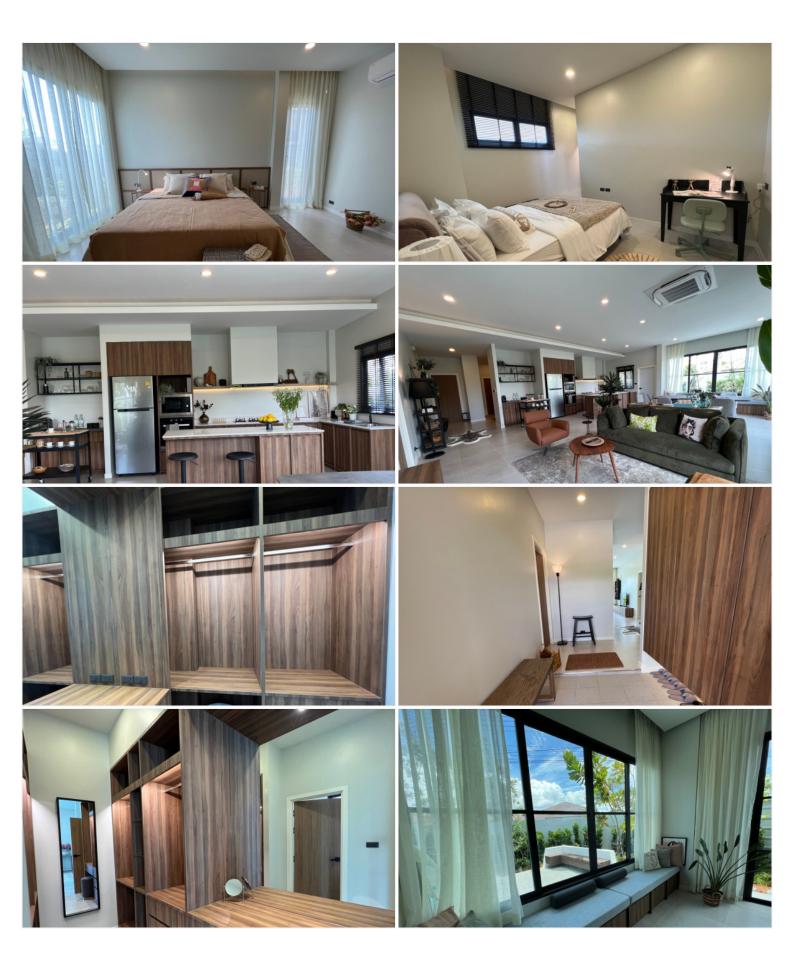

### **Property Description**

A single-story detached modern style house which is designed with modern contemporary architecture. Panalee Banna Village emphasizes three important highlights as family-friendly, modern contemporary design, and live and play. Five function facilities are offered including a fitness center, swimming pool, kid room, natural playground, party area, and multi-function room, to live your life to the fullest at Panalee.

#### **Property Details**

- Property Type: Villa
- Location: Pattaya, Huay Yai, Thailand
- Internal Area: 190m<sup>2</sup>
- Land Area: 377m<sup>2</sup>
- Price: \$7,272,000
- Bedrooms: 3
- Bathrooms: 4