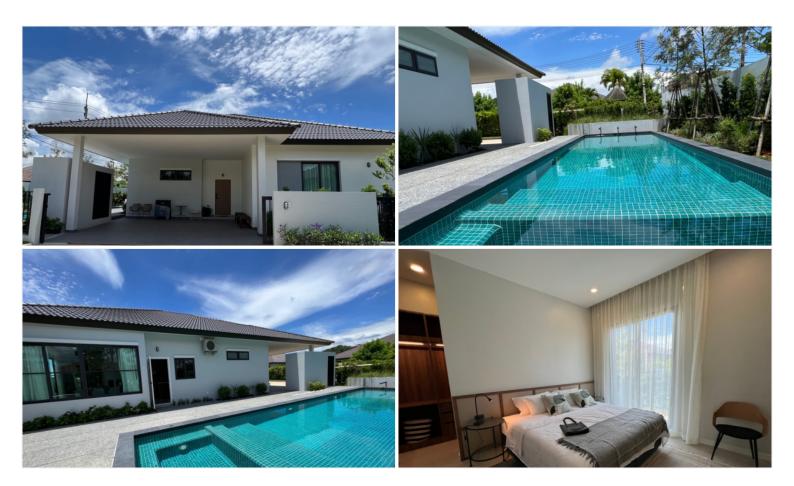

### **Property Description**

A single-story detached modern style house which is designed with modern contemporary architecture. Panalee Banna Village emphasizes three important highlights as family-friendly, modern contemporary design, and live and play. Five function facilities are offered including a fitness center, swimming pool, kid room, natural playground, party area, and multi-function room, to live your life to the fullest at Panalee.

#### **Property Details**

- Property Type: Villa
- Location: Pattaya, Huay Yai, Thailand
- Internal Area: 190m<sup>2</sup>
- Land Area: 377m<sup>2</sup>
- Price: \$7,272,000
- Bedrooms: 3
- Bathrooms: 4

#### **Property Features**

- Security
- Swimming Pool
- Air Conditioning
- Car Park
- Electricity