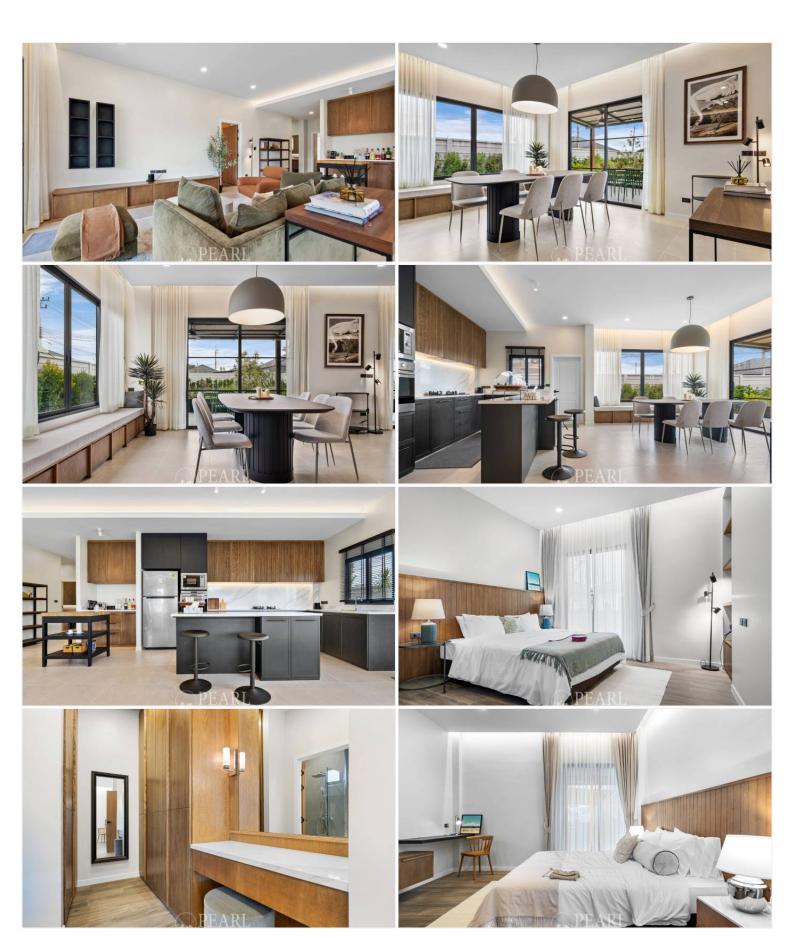

## **Property Description**

Discover Panalee Banna in Huay Yai, a luxurious residential project offering modern comfort and natural tranquility, perfect for those seeking a peaceful lifestyle. Located in serene Huay Yai, Panalee Banna is close to Pattaya's city center. The neighborhood features lush greenery, international schools, golf courses, local markets, parks, and easy access to major roads. Panalee Banna offers beautifully designed houses with 3 bedrooms and 3 bathrooms. The land sizes range from 80 to 126.9 square wah, and each house boasts a spacious living area of 190 square meters. Each home features open-plan living areas, modern kitchens, and large windows for natural light. Homes are well-maintained with high-quality finishes. Amenities include a communal pool, fitness center, landscaped gardens, private parking, and 24-hour security.

#### Photo Gallery