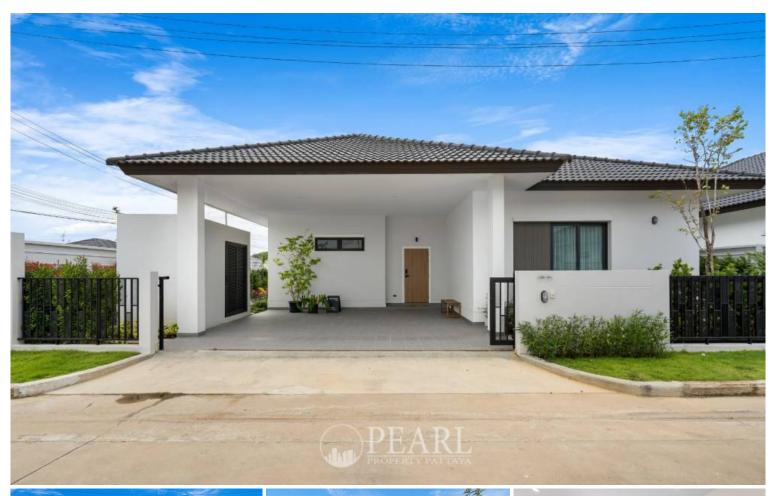

## **Property Description**

Discover Panalee Banna in Huay Yai, a luxurious residential project offering modern comfort and natural tranquility, perfect for those seeking a peaceful lifestyle. Located in serene Huay Yai, Panalee Banna is close to Pattaya's city center. The neighborhood features lush greenery, international schools, golf courses, local markets, parks, and easy access to major roads. Panalee Banna offers beautifully designed houses with 3 bedrooms and 3 bathrooms. The land sizes range from 80 to 126.9 square wah, and each house boasts a spacious living area of 190 square meters. Each home features open-plan living areas, modern kitchens, and large windows for natural light. Homes are well-maintained with high-quality finishes. Amenities include a communal pool, fitness center, landscaped gardens, private parking, and 24-hour security.

### **Property Details**

• Property Type: Villa

• Location: Pattaya, Huay Yai, Thailand

Internal Area: 170m²
Land Area: 320m²
Price: \$9,356,000

Bedrooms: 3Bathrooms: 4