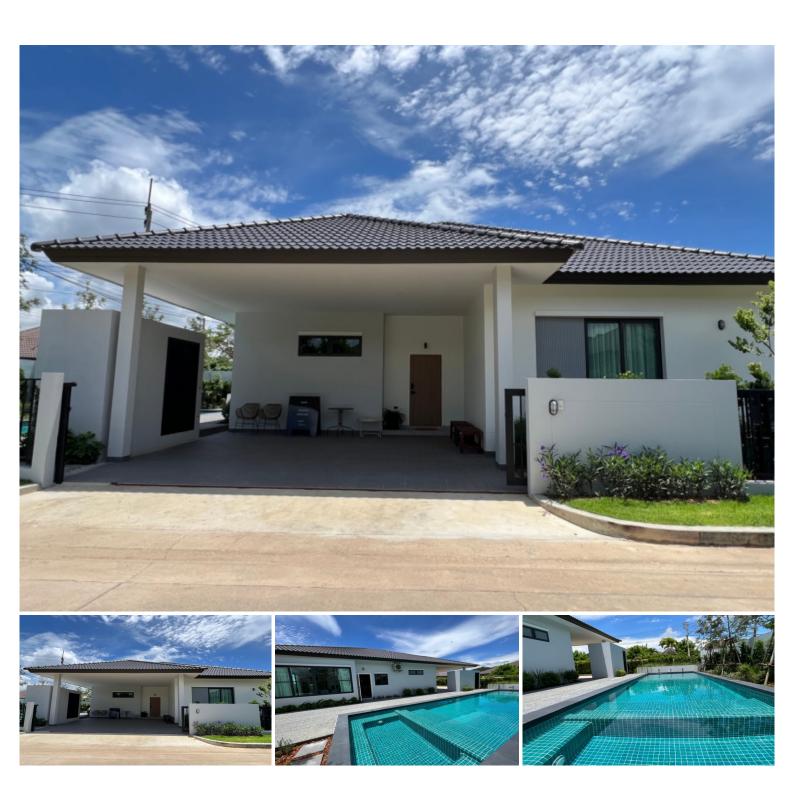

# **3BR/4BA Panalee Banna Village Residence for Sale**

Pattaya, Huay Yai, Thailand Reference: 16537

**\$8,088,000** 

## **Property Description**

Experience luxury living in a single-story, modern-style villa at Panalee Banna Village. Designed with contemporary architecture and family-friendly in mind. Enjoy access to a variety of amenities including a fitness center, swimming pool, kids room, natural playground, party area, and multi-function room. Live your best life at Panalee Banna Village.

# **Property Details**

• Property Type: Villa

• Location: Pattaya, Huay Yai, Thailand

Internal Area: 190m²
Land Area: 459m²
Price: \$8,088,000

Bedrooms: 3Bathrooms: 4