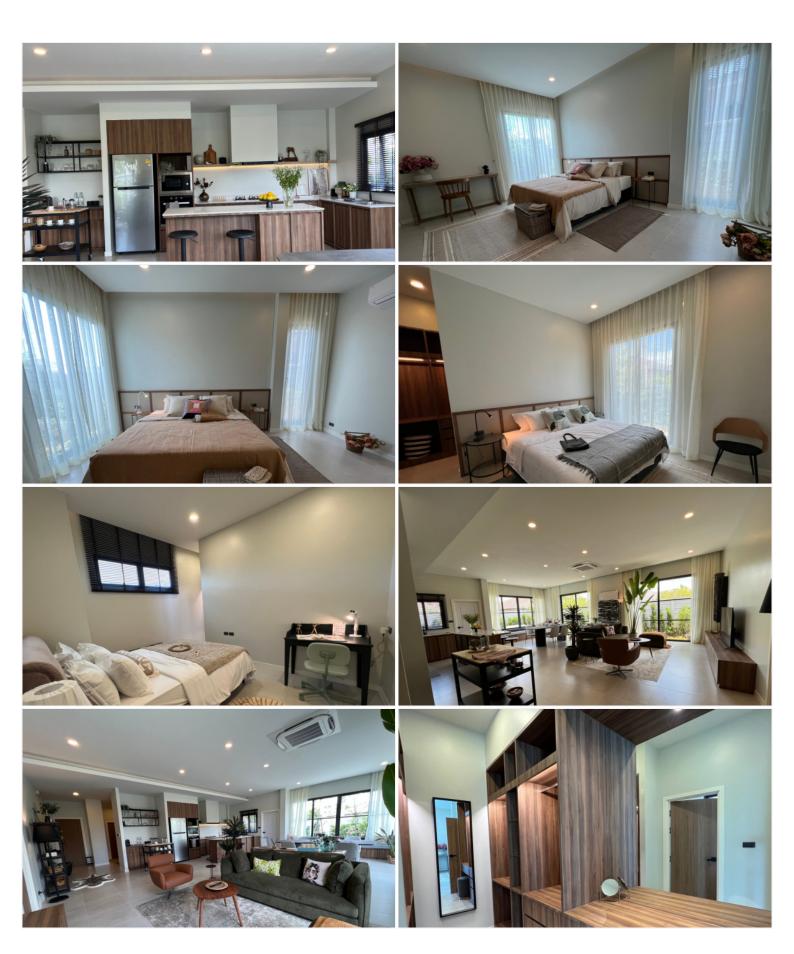

## **Property Description**

Experience luxury living in a single-story, modern-style villa at Panalee Banna Village. Designed with contemporary architecture and family-friendly in mind. Enjoy access to a variety of amenities including a fitness center, swimming pool, kids room, natural playground, party area, and multi-function room. Live your best life at Panalee Banna Village.

# **Property Details**

• Property Type: Villa

• Location: Pattaya, Huay Yai, Thailand

Internal Area: 190m²
Land Area: 459m²
Price: \$8,088,000

Bedrooms: 3Bathrooms: 4