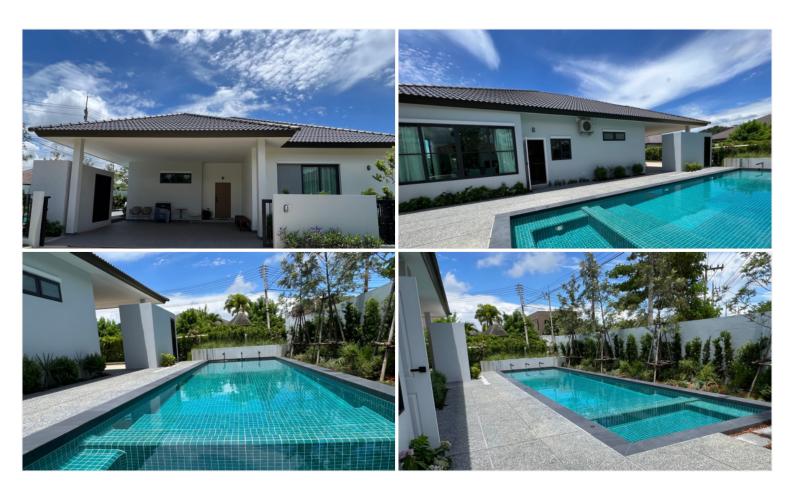

## **Property Description**

Experience luxury living in a single-story, modern-style villa at Panalee Banna Village. Designed with contemporary architecture and family-friendly in mind. Enjoy access to a variety of amenities including a fitness center, swimming pool, kids room, natural playground, party area, and multi-function room. Live your best life at Panalee Banna Village.

#### **Property Features**

- Security
- Swimming Pool
- Air Conditioning
- Car Park
- Electricity