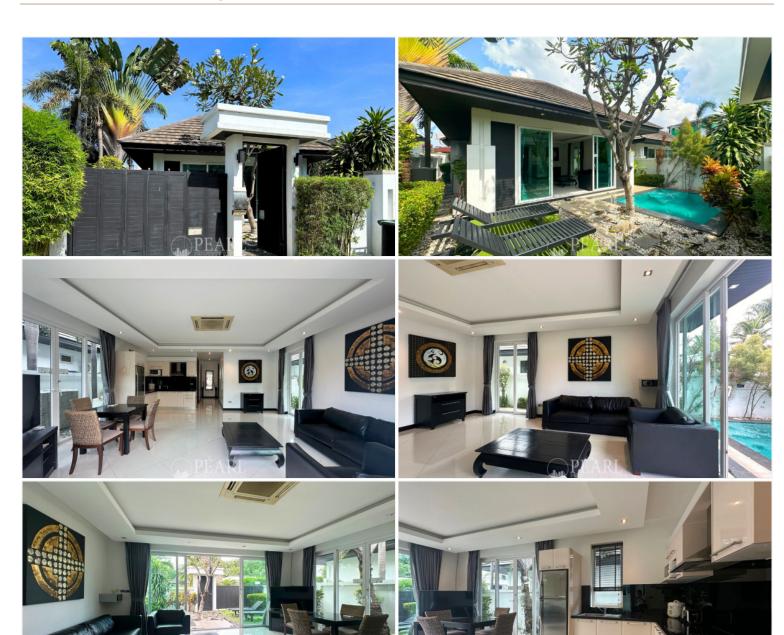

## **Property Description**

Palm Oasis Villas is located in the centre of Jomtien just 10 minutes drive to Jomtien Beach and Sukumvit Road. 15 minutes drive from Central Pattaya. This pool villa is set on a plot of land of 50 sq. wah, There is a usable area of approximately 130 sqm., comes fully furnished with 2 bedrooms, 2 bathrooms, a modern kitchen, dining area, living area, private swimming pool and carpark. This house is for sale in Company name

### Photo Gallery

# **Property Details**

• Property Type: Villa

• Location: Pattaya, Nong Prue, Thailand

Internal Area: 130m²
Land Area: 200m²
Price: \$9,900,000

Bedrooms: 2Bathrooms: 2