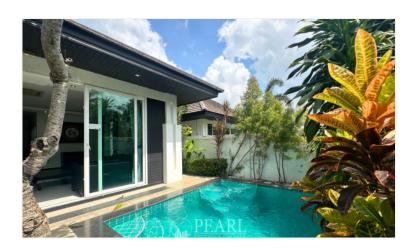

## **Property Description**

Palm Oasis Villas is located in the centre of Jomtien just 10 minutes drive to Jomtien Beach and Sukumvit Road. 15 minutes drive from Central Pattaya. This pool villa is set on a plot of land of 50 sq. wah, There is a usable area of approximately 130 sqm., comes fully furnished with 2 bedrooms, 2 bathrooms, a modern kitchen, dining area, living area, private swimming pool and carpark. This house is for sale in Company name

### Photo Gallery

#### **Property Features**

- Security
- Jacuzzi
- Swimming Pool
- Air Conditioning
- Car Park
- Electricity
- Terrace